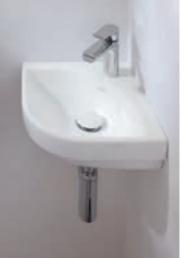

# GUEST BATHROOMS

→ More on the TwistFlush toilet on page 116/117

- Practical: the corner handwashbasin
- Innovative: toilet with TwistFlush
- · Classy: exquisite designer style
- Spacious: surprisingly generous storage space