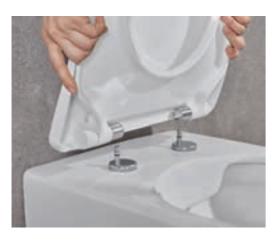

## QUICKRELEASE

Toilet seats with the QuickRelease feature can be removed quickly and without tools for simple cleaning – and refitted just as simply.

- Easy and complete cleaning
- · Simple replacement

- · No tools required
- Hygienic solution