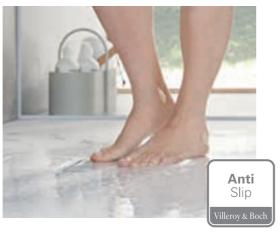

## **ANTISLIP**

Quaryl® surfaces offer maximum slip resistance by natural means. A firm foothold and safe showering are guaranteed, even on wet surfaces.

- Quaryl® shower trays in matt colours with maximum slip-resistance
- Particularly hygienic thanks to non-porous, seamless surface

• Our acrylic shower trays in White Alpin can be supplied with Vilbogrip anti-slip finish