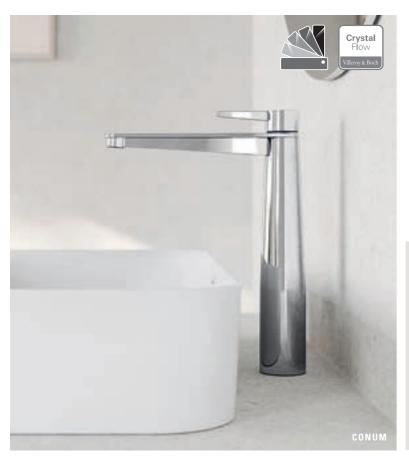

## Conum

- Unique: conical style exuding dynamic elegance
- Pure: gentle, crystal-clear laminar jet caresses the skin with virtually no splashing
- Elegant: a blend of delicate and solid elements produces the stylish sculptural look