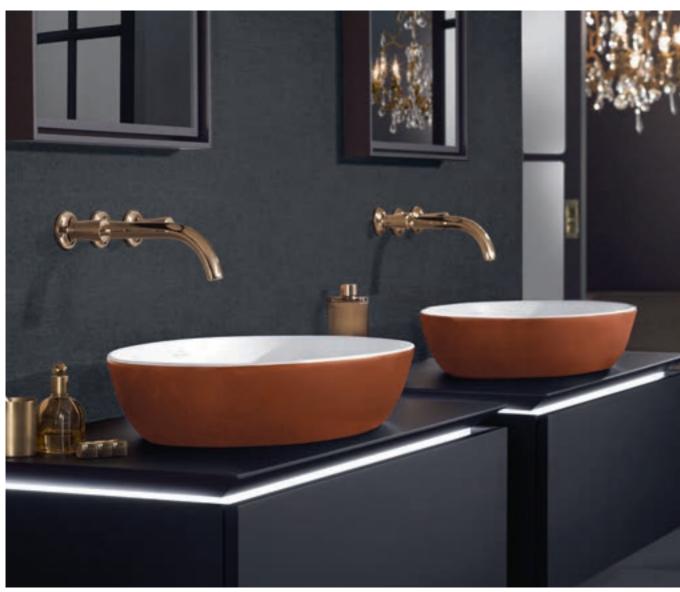

# Showcasing colour

Artis comes in a broad range of colours to cover all tastes, from bold statements to subtle highlights in the bathroom. From lush Bordeaux to delicate pastel shades, the striking surface-mounted washbasins in BiColour look are always a feast for the eyes.

# Inspiring colour

"Artis offers you a colour concept for a homelier, more intimate and more personal bathroom."

Designer Gesa Hansen

The washbasins come in a rectangular, oval, round and square design. And with Colour on Demand our baths can be supplied in just the colour to match a chosen colour concept.