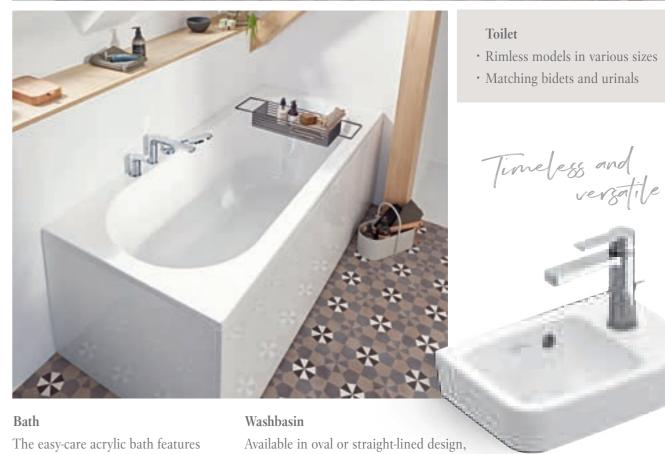

# Washbasin

- TitanCeram provides for thin walls and a delicate design
- Integrated flush-fit outlet valve
- Washbasin sizes from 43 to 130 cm

Fine lines

Pure aesthetics in the washing area

Delicate washbasins harmonise exquisitely with furniture in purist design.

# Bath

- A free-standing eye-catcher
- The bath appears to hover above the illuminated base strip (optional)
- Optional decorative strip in 3 colours

The ViClean-I 100 shower toilet is a luxury item for enhanced well-being in the bathroom.