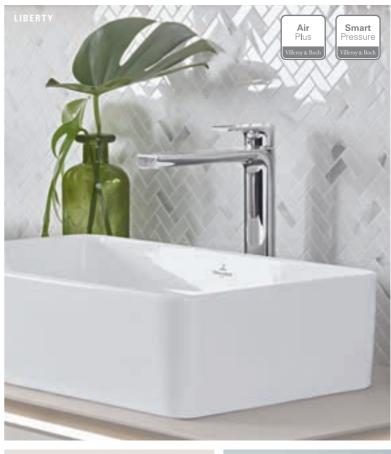

## Liberty

- Geometric: different shapes round, oval and straight-lined for plenty of design scope
- Versatile: aerator permits flexible adjustment of the water jet
- Variable: different heights and spout lengths guarantee compatibility with almost all washbasin collections