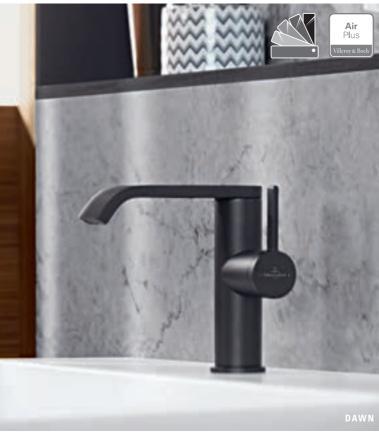

## Dawn

- Sophisticated: minimalist design lines characterise the modern, elegant tap range
- Aesthetic: invisible aerator for maximum focus on the design
- Diverse: two design concepts with different spouts, can be combined with a wide variety of interior designs