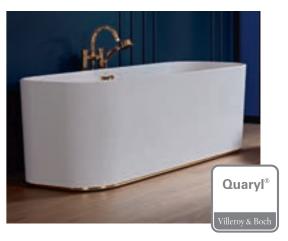

# Bath

- Fills up quietly from below with SilentFlow
- Extra-wide overflow
- · Only 1 cm high rim
- Gentle to the touch in Quaryl®

# Treat yourself to a little me-time

Lay back and immerse yourself in the pleasures of this ergonomically shaped deep bath with its comfortable backrest.

50 **SUBWAY 3.0** 51