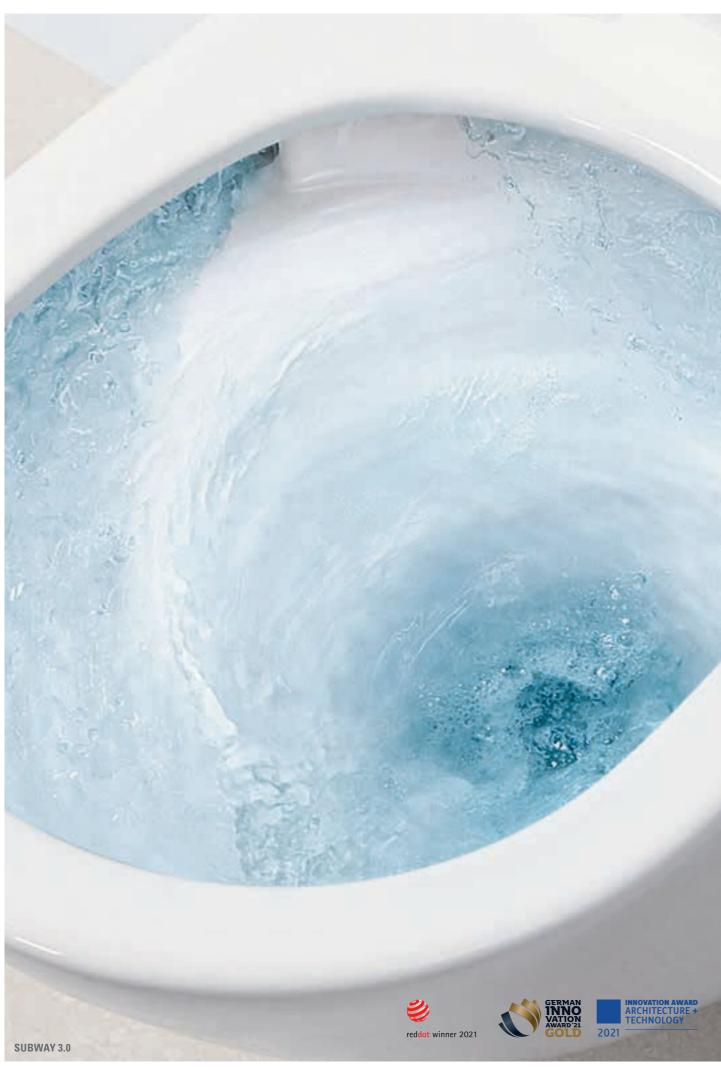

# More power, less water

The toilet of the Subway 3.0 collection features the new TwistFlush technology for particularly thorough and water-efficient flushing.

# TwistFlush toilet

- Particularly thorough, powerful cleaning
- · Water-saving flush
- · Anti-bacterial and virtually brush-free

## TWISTFLUSH

TwistFlush is the new toilet flushing system which ensures optimum flushing. A controlled flow of swirling water generates a very powerful vortex which effectively removes soiling. The steep, ultrasmooth walls keep the conically shaped, rimless bowl largely free of soiling – and the flushing action deals with the rest.

- · Powerful swirling water
- Saves up to 19,700 litres\* of water a year
- Virtually brush-free

- · Tough on dirt and germs
- · Practically no splashing
- · Ultra-quiet flushing

<sup>\*4-</sup>person household, compared to a conventional 6-litre flush. Average use: 5x per person per day, based on information from the German Federal Environmental Agency.