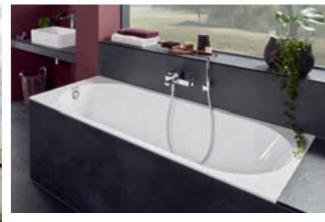

# Bath

- · Angular or rounded design inside
- Water-saving depth of only 44 cm
- Stylish extra-wide overflow design feature in Chrome, Stone White or Black Matt
- Can be combined with whirlpool system

LOOP&FRIENDS 45

SUBWAY 3.0

- Meeting your everyday needs: deep washbasins and plenty of storage space
- · Homely: atmospheric light for any mood
- · Sustainable: the innovative swirl flush saves water

# Washbasin

- Modern, angular lines and delicate walls
- Extra-wide overflow
- · Generous shelf space

Our favourite fun place

For all those little everyday washing adventures – from hands to hair!

# Bathroom furniture

- · Cabinet walls in slim design
- Classy aluminium handle profiles in various colours
- · Anti-fingerprint coating for a lasting immaculate appearance
- · Large and small drawer
- $\rightarrow$  All Subway finishes, from page 134