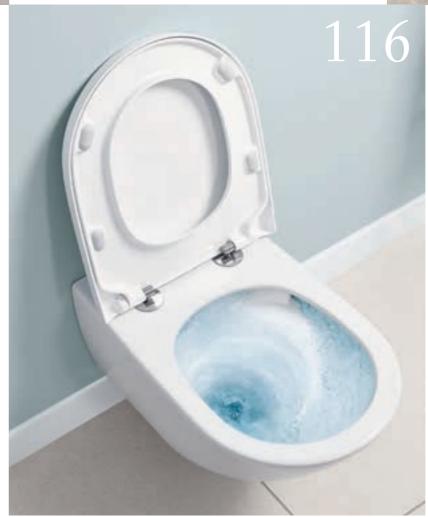

## TWISTFLUSH

TwistFlush is the new toilet flushing system which ensures optimum flushing. A controlled flow of swirling water generates a very powerful vortex which effectively removes soiling. The steep, ultrasmooth walls keep the conically shaped, rimless bowl largely free of soiling – and the flushing action deals with the rest.

- · Powerful swirling water
- Saves up to 19,700 litres\* of water a year
- Virtually brush-free

- · Tough on dirt and germs
- · Practically no splashing
- · Ultra-quiet flushing

<sup>\*4-</sup>person household, compared to a conventional 6-litre flush. Average use: 5x per person per day, based on information from the German Federal Environmental Agency.