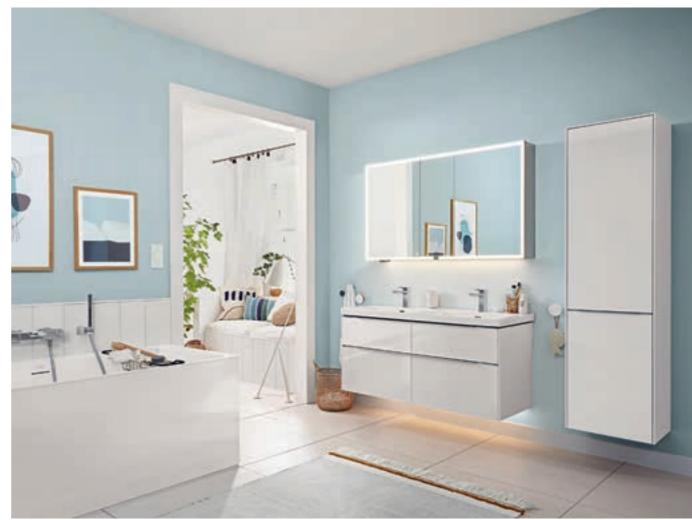

# Plenty of space for everyday life

The cabinets offer plenty of space for all your bathroom necessities – and all the odds and ends you accumulate over the years.

# Light and colour

- Option of integrated under-cabinet and drawer lighting for a special atmospheric effect
- · Optional smart home capability
- · Choice of 7 plain colours and 4 wood décors

# Light to set the mood

The light colour can be varied on mirrors and furniture from bright daylight white to gentle warm white.

48 **SUBWAY 3.0** 49