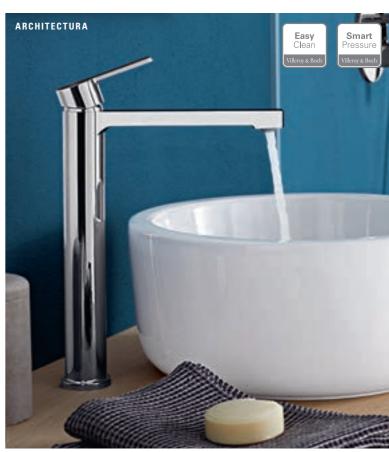

#### Architectura

- Slender: the miminalist, clear design highlights the beauty of the architectural style
- Neat: distinctive details, such as the flat spout, beautifully enhance the sleek contours
- Perfect match: for the Architectura collection, from page 64