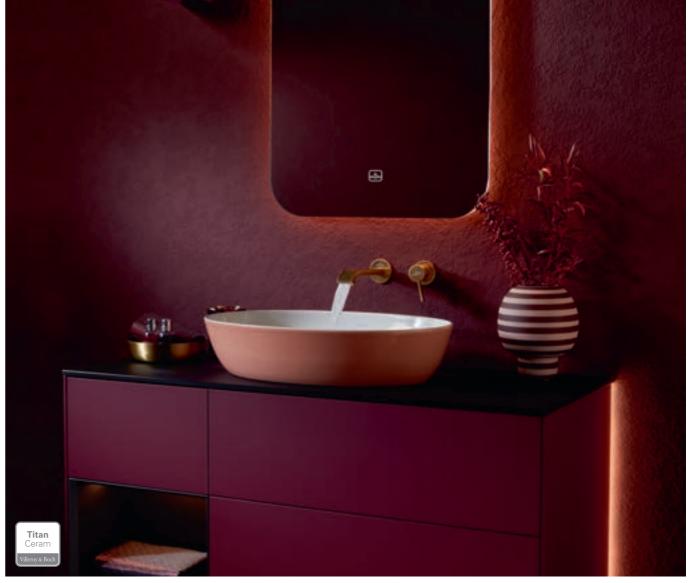

# Showcasing colour

Artis comes in a broad range of colours to cover all tastes, from bold statements to subtle highlights in the bathroom. From lush Bordeaux to delicate pastel shades, the striking surface-mounted washbasins in BiColour look are always a feast for the eyes.

# Inspiring colour

"Artis offers you a colour concept for a homelier, more intimate and more personal bathroom."

Designer Gesa Hansen

The washbasins come in a rectangular, oval, round and square design. And with Colour on Demand our baths can be supplied in just the colour to match a chosen colour concept.