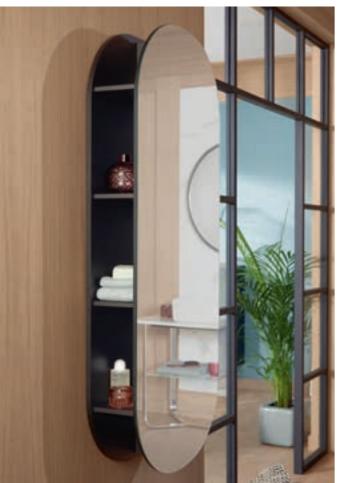

# MIRRORS AND MIRROR CABINETS

Our mirrors and mirror cabinets always offer the appropriate light to create the right atmosphere: Daylight in the waking hour, direct light for applying make-up or warm light to relax in. Mirror cabinets are also miracle space-savers. With useful features such as integrated power sockets and sophisticated, durable lighting they are the highlight in the bathroom. The mirror on the wall just has it all!

## More to See Lite: a pure and simple fit every time

- Individual: the right shape and size for every bathroom
- Brilliant: with all-round LED wall lighting
- Atmospheric: adjustable light colour from daylight white to warm white

## Broad range of designs and options

- Subway 3.0: with high-quality aluminium frame
- Finion: optionally with LED lighting, sound system or heating
- · More To See One: modern, minimalist aesthetic
- More To See 14: with dimmable LED lighting