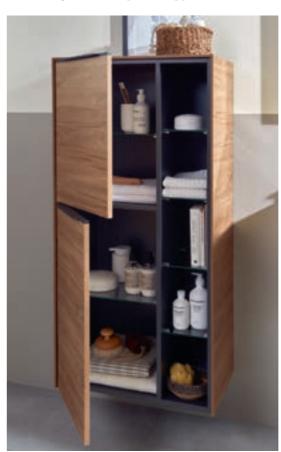

# Plenty of space for everyday life

The cabinets offer plenty of space for all your bathroom necessities – and all the odds and ends you accumulate over the years.

# Light and colour

- Option of integrated under-cabinet and drawer lighting for a special atmospheric effect
- · Optional smart home capability
- · Choice of 7 plain colours and 4 wood décors

# STORAGE AND EASY-CARE PROPERTIES

Our well-conceived bathroom furniture allows you to make full use of the available space in your bathroom. And to keep everything looking good without requiring constant cleaning, our easy-care materials guarantee a perfect appearance that lasts.

- Vanity units, tall and side cabinets offering plenty of storage space
- · Full-extension drawers
- Smart interior layouts featuring separate compartments and non-slip mats for example
- Easy-care furniture surface finishes, with antifingerprint coating for example
- High-quality materials for wet rooms such as sealed, varnished wood or robust laminates