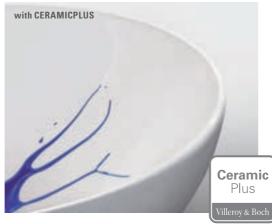

## CERAMICPLUS

The refined surface finish is especially easy to clean. Thanks to the beading effect, droplets of water form into beads which flow off into the outlet taking limescale and soiling with them.

- · Easy-clean and easy-care
- · Scratch-resistant, durable surfaces
- · Hygienic and clean

- · Resistant to household acids and alkalis
- · Reduced use of cleaning materials