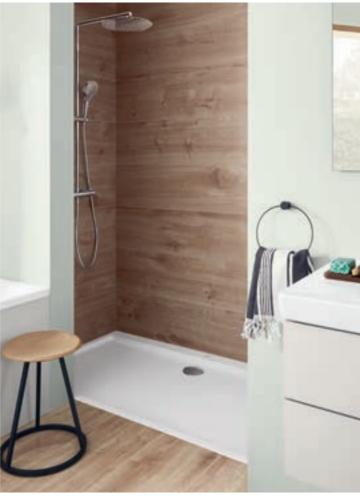

## SHOWER TRAYS

Modern, flat shower trays offer maximum scope for individual design in the bathroom. Open concepts or space-saving shower niches can be integrated into practically any floor plan according to your wishes. The new materials and structural designs allow floor-flush installation, for safe and convenient use into old age.

## SHOWER TRAYS

- · Modern: flush-fit outlet
- Matt: 4 elegant colours in a matt look
- Millimetre precision: can be individually cut to size for every bathroom

## **ONELEVEL**

Floor-flush showers blend elegantly into the bathroom. They ensure a seamless floor and offer convenient entry, greater freedom of movement and an improved feeling of space.

- · Ultra-flat, highly robust shower trays
- Harmonious, discreet floor design for contemporary bathroom architecture

- · Safe and easy entry
- · Customised sizes available
- · Particularly easy to clean