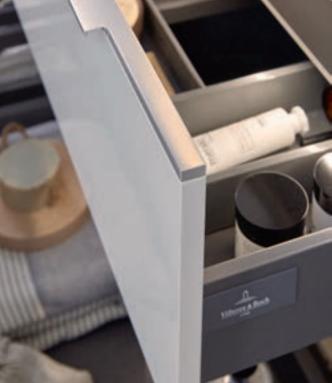

# Plenty of space for everyday life

The cabinets offer plenty of space for all your bathroom necessities – and all the odds and ends you accumulate over the years.

# Light and colour

- Option of integrated under-cabinet and drawer lighting for a special atmospheric effect
- · Optional smart home capability
- · Choice of 7 plain colours and 4 wood décors