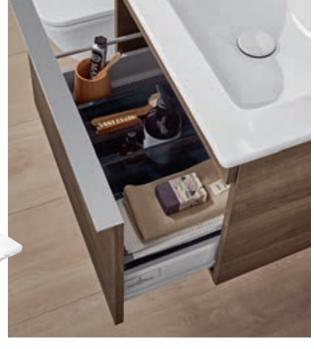

# Bathroom furniture

- · Cabinet walls in slim design
- Classy aluminium handle profiles in various colours
- · Anti-fingerprint coating for a lasting immaculate appearance
- · Large and small drawer
- $\rightarrow$  All Subway finishes, from page 134

# Plenty of space for everyday life

The cabinets offer plenty of space for all your bathroom necessities – and all the odds and ends you accumulate over the years.