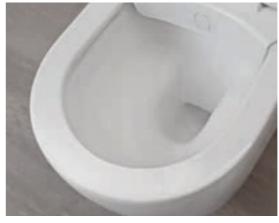

## DIRECTFLUSH

Thanks to their innovative rimless design, DirectFlush toilets allow very fast and thorough cleaning. On conventional toilets the rim is U-shaped, making it difficult to access. On DirectFlush toilets the top rim of the bowl is L-shaped, making it easier to clean.

- · Simple and immaculate cleaning and care
- The inside of the bowl is flushed completely
- · Ideal water flow for maximum flushing effect
- Water-saving, with a flushing volume of only 3 or 4.51