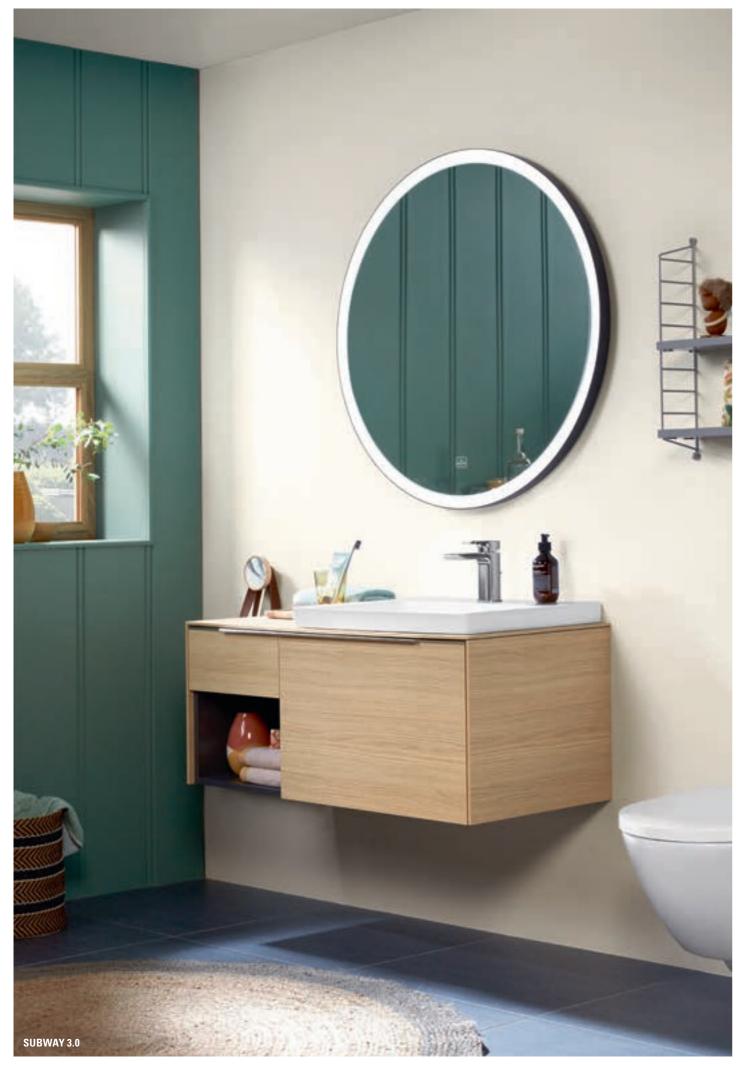

SUBWAY 3.0

- Meeting your everyday needs: deep washbasins and plenty of storage space
- · Homely: atmospheric light for any mood
- · Sustainable: the innovative swirl flush saves water

# Washbasin

- Modern, angular lines and delicate walls
- Extra-wide overflow
- · Generous shelf space

Our favourite fun place

For all those little everyday washing adventures – from hands to hair!

# Bathroom furniture

- · Cabinet walls in slim design
- Classy aluminium handle profiles in various colours
- · Anti-fingerprint coating for a lasting immaculate appearance
- · Large and small drawer
- $\rightarrow$  All Subway finishes, from page 134

# Plenty of space for everyday life

The cabinets offer plenty of space for all your bathroom necessities – and all the odds and ends you accumulate over the years.

# Light and colour

- Option of integrated under-cabinet and drawer lighting for a special atmospheric effect
- · Optional smart home capability
- · Choice of 7 plain colours and 4 wood décors

# Light to set the mood

The light colour can be varied on mirrors and furniture from bright daylight white to gentle warm white.

48 **SUBWAY 3.0** 49