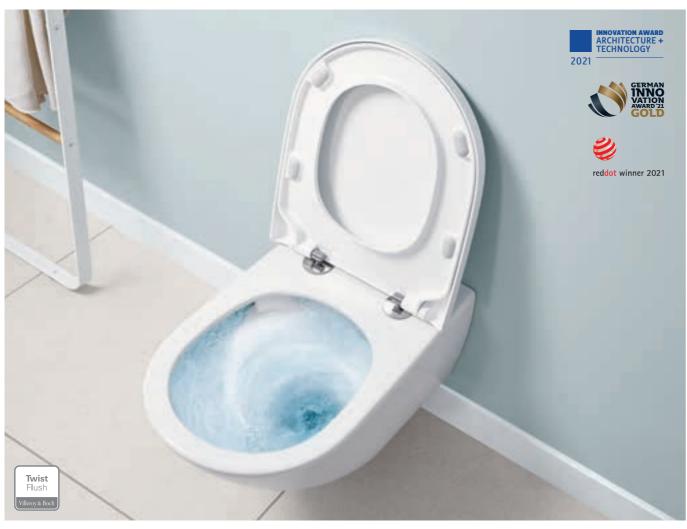

# More power, less water

The toilet of the Subway 3.0 collection features the new TwistFlush technology for particularly thorough and water-efficient flushing.

# TwistFlush toilet

- Particularly thorough, powerful cleaning
- · Water-saving flush
- · Anti-bacterial and virtually brush-free

## TWISTFLUSH

TwistFlush is the new toilet flushing system which ensures optimum flushing. A controlled flow of swirling water generates a very powerful vortex which effectively removes soiling. The steep, ultrasmooth walls keep the conically shaped, rimless bowl largely free of soiling – and the flushing action deals with the rest.

- · Powerful swirling water
- Saves up to 19,700 litres\* of water a year
- Virtually brush-free

- · Tough on dirt and germs
- · Practically no splashing
- · Ultra-quiet flushing

<sup>\*4-</sup>person household, compared to a conventional 6-litre flush. Average use: 5x per person per day, based on information from the German Federal Environmental Agency.