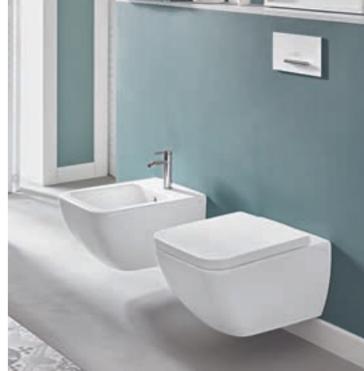

A pure and simple toilet

The purist Finion design also defines the rimless DirectFlush toilet and bidet.

FINION 27

A statement on design

"As a homage to the classic style, Antheus becomes a style icon in its own right."

# Bath

- Stylish faceted finish on the rim
- Mounted on a stainless steel frame
- A free-standing eye-catcher in the bathroom
- · Invisible ViFlow overflow

ANTHEUS 31

→ Washbasins to match the Finion collection, from page 24