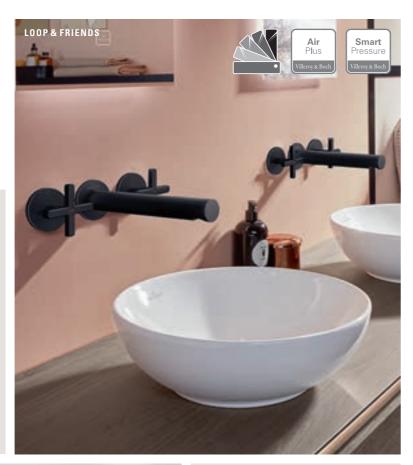

## Loop & Friends

- Modern: clear, simple design concept, matching the Loop & Friends collection, from page 42
- Stylish: invisible aerator for a flawless, purist look
- Delicate: inspired by organic, flowing forms, the elegant collection with its delicate lines allows for a wide range of design options