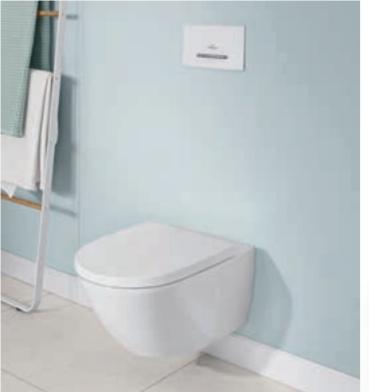

## VICONNECT AND PROACTIVE+

Our intelligent combination of sturdy installation and a smart flush plate: ViConnect is a robust frame system in which the flushing, waste water and installation elements are discreetly integrated. The ProActive+ flush plate additionally provides particularly smart and convenient flushing.

- Water-saving flushing volume selector for large or small flush
- Flush plates in white glass or stainless steel look
- ProActive+ with intelligent added features, such as automatic flush, app control and pre-flush and hygiene flush