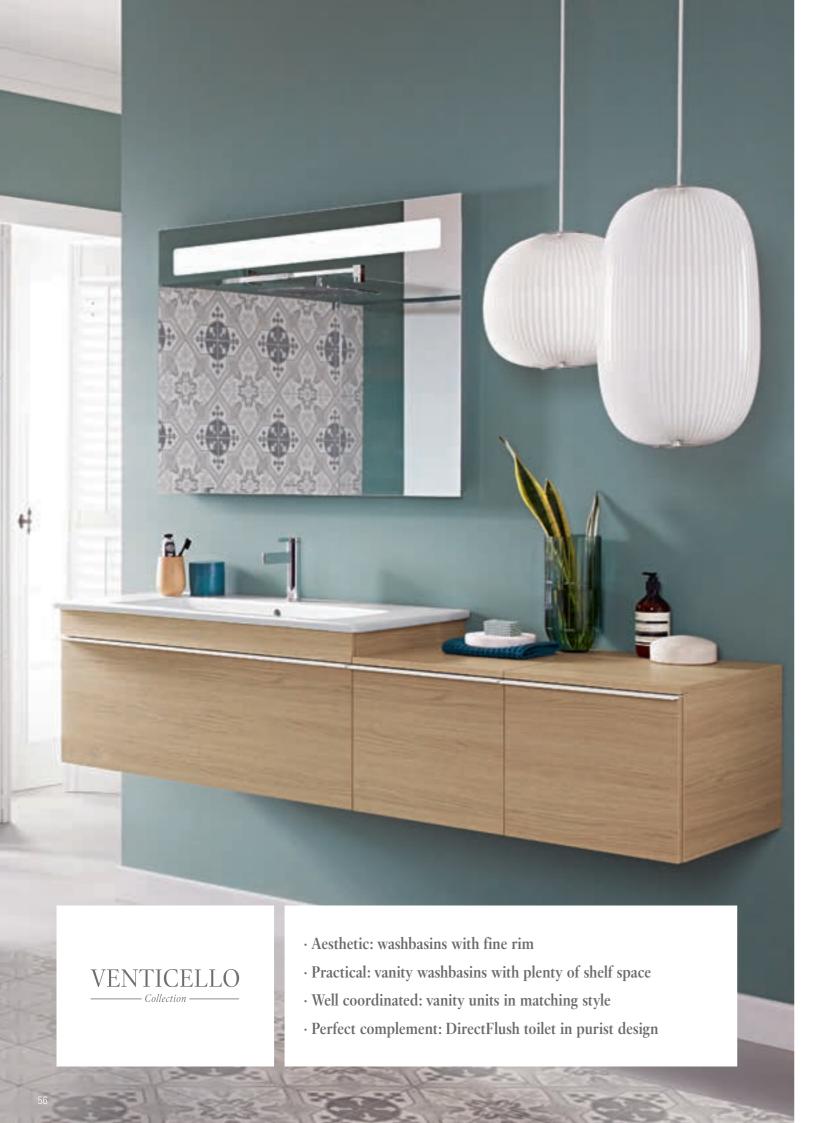

## Slimline design, ingenious details

- Simply practical: washbasins with wide shelf
- Hygienic: rimless DirectFlush toilet
- Neat and tidy: furniture featuring a smart stowage space concept
- Personalised: furniture and handle colours individually combinable

VENTICELLO

Collection