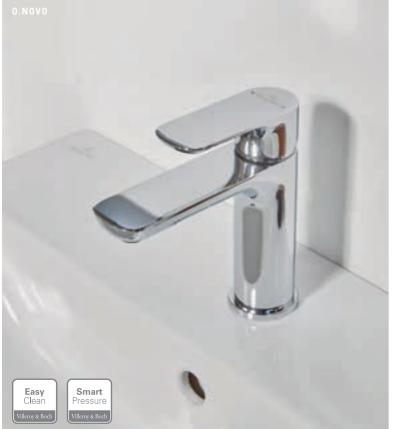

#### O.novo

- Clear: straightforward, concise design
- Harmonious: lever and spout mirror the shape of the O.novo collection, from page 66
- Versatile: suits many washbasin collections