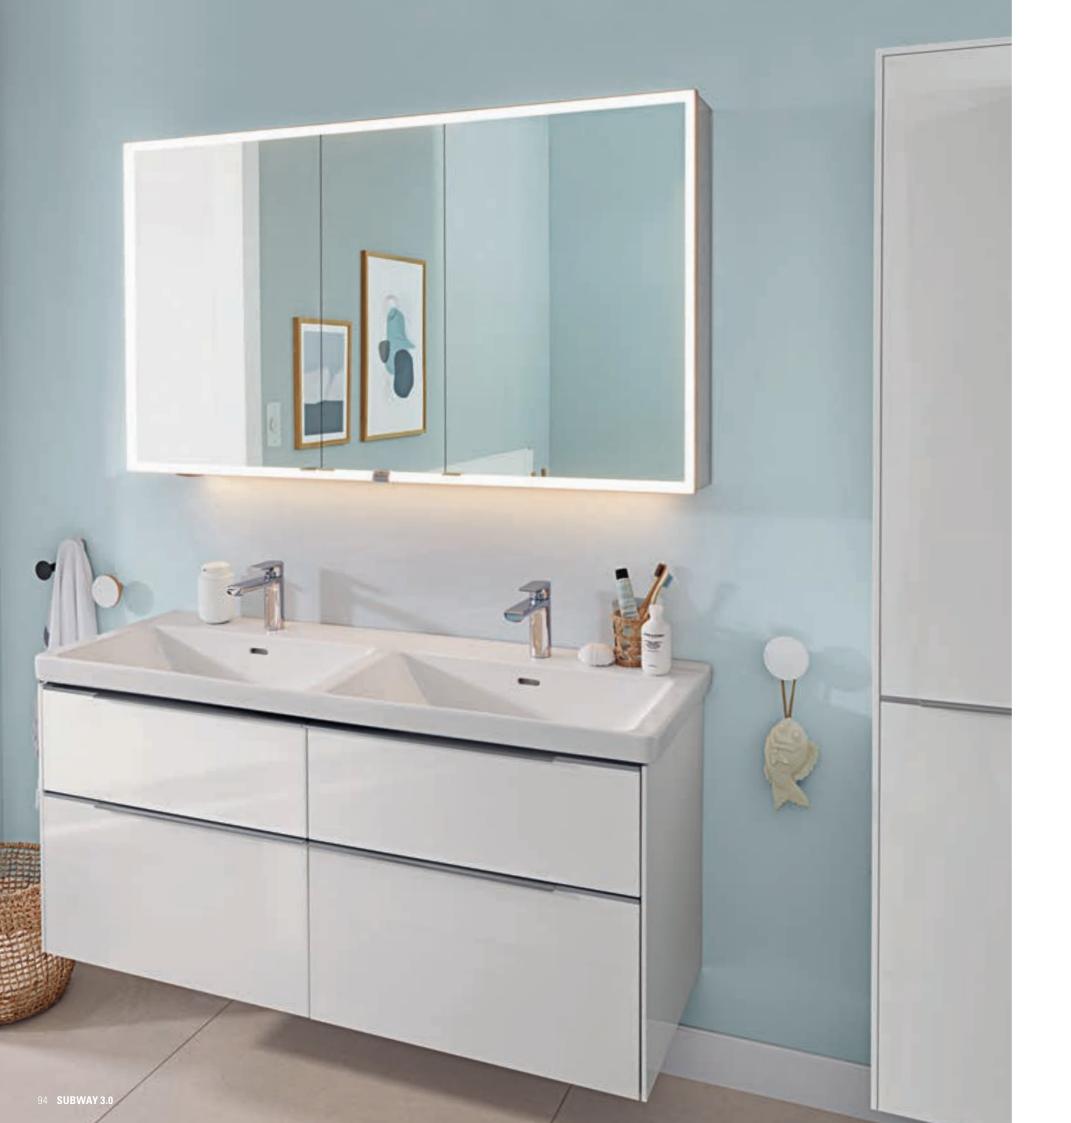

SUBWAY 3.0

- Meeting your everyday needs: deep washbasins and plenty of storage space
- · Homely: atmospheric light for any mood
- · Sustainable: the innovative swirl flush saves water

# Bathroom furniture

- · Cabinet walls in slim design
- Classy aluminium handle profiles in various colours
- · Anti-fingerprint coating for a lasting immaculate appearance
- · Large and small drawer
- $\rightarrow$  All Subway finishes, from page 134

# Plenty of space for everyday life

The cabinets offer plenty of space for all your bathroom necessities – and all the odds and ends you accumulate over the years.

# Light and colour

- Option of integrated under-cabinet and drawer lighting for a special atmospheric effect
- · Optional smart home capability
- · Choice of 7 plain colours and 4 wood décors

# Light to set the mood

The light colour can be varied on mirrors and furniture from bright daylight white to gentle warm white.

48 **SUBWAY 3.0** 49