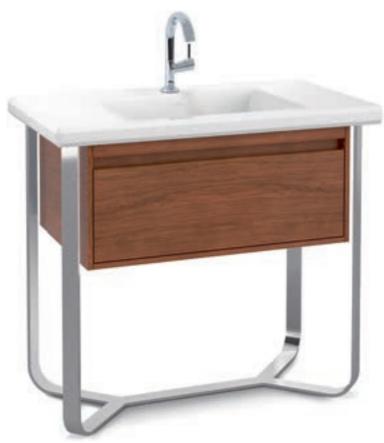

# A perfect composition

The surface-mounted washbasins and vanity washbasins combine with the exceptional mix of materials comprising exquisite wood, stainless steel and marble to produce a unique work of art.

# Bathroom furniture

- Stylish wooden boxes in the drawers
- Anti-slip bases in the drawer compartments
- Inspired by Art Deco and Bauhaus