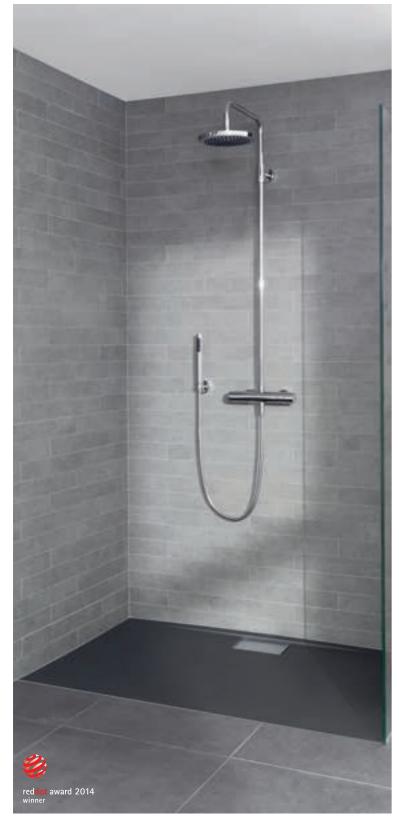

## Perfect fit, every time

- Harmonious: clear, rimless design
- Durable: made of high-quality ceramics
- Reliable: non-slip surface ensures a safer showering experience
- Versatile: flush-fitting installation, on tiles or
- Custom-fitting: 43 sizes plus special sizes cut to millimetre precision

## SUBWAY INFINITY

— Collection —