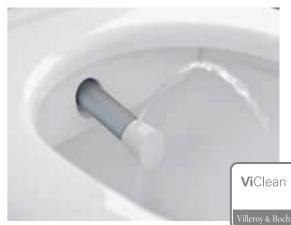

## VICLEAN-I 100

Our ViClean-I 100 is a shower toilet that will leave you feeling delightfully fresh all day long. Enjoy a pleasant cleansing experience with warm water, perfect hygiene and simple use. You'll never want to do without this fresh feeling again.

- Unique HarmonicWave spray featuring wave motions
- A fresh feeling like after a shower
- Dirt-repellent materials for perfect hygiene
- Simple to use with the straightforward remote control
- · Optional ViClean app saves individual settings
- Received the Red Dot Design Award