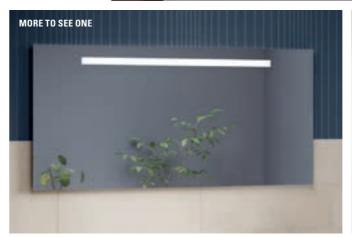

## Broad range of designs and options

- Subway 3.0: with high-quality aluminium frame
- Finion: optionally with LED lighting, sound system or heating
- · More To See One: modern, minimalist aesthetic
- More To See 14: with dimmable LED lighting