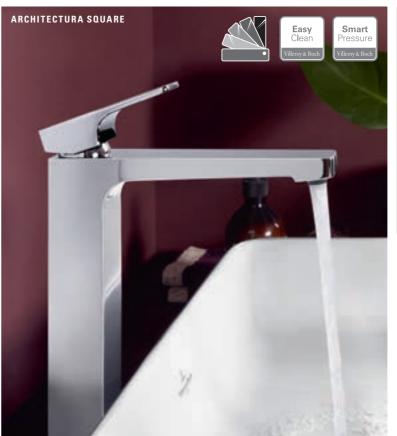

### Architectura Square

- Expressive: slender, square body echoes the squareshaped design of modern collections
- Matching: ideal for the Architectura collection
- Easy to clean: aerator ensures optimum limescale removal and durability