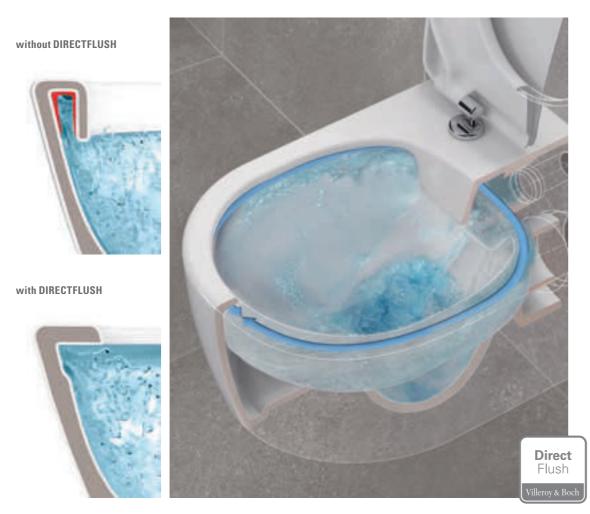

## DIRECTFLUSH

Thanks to their innovative rimless design, DirectFlush toilets allow very fast and thorough cleaning. On conventional toilets the rim is U-shaped, making it difficult to access. On DirectFlush toilets the top rim of the bowl is L-shaped, making it easier to clean.

- · Simple and immaculate cleaning and care
- The inside of the bowl is flushed completely
- · Ideal water flow for maximum flushing effect
- Water-saving, with a flushing volume of only 3 or 4.51