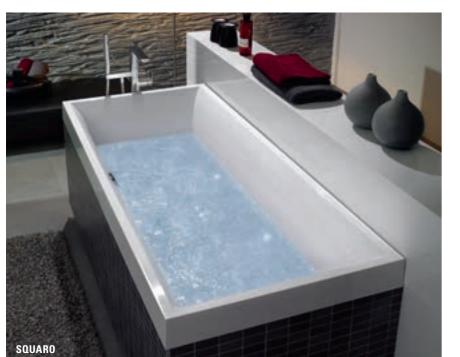

## Consummate aesthetics

- Squaro Excellence: the monolithic model
- · Comfortable: interior depth of only 45 cm
- Flush-fit: integrated outlet and overflow optionally available in White Matt or Black Matt

## SQUARO EDGE 12