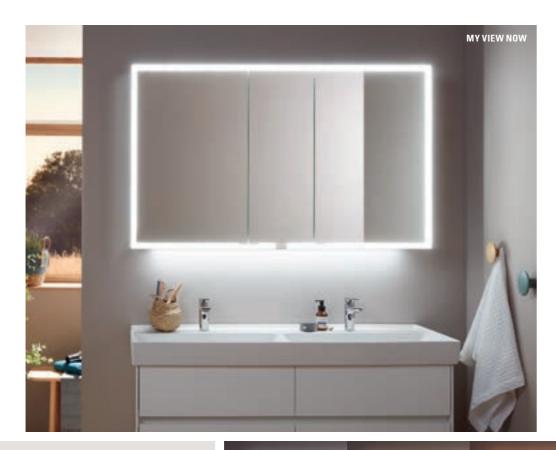

## My View Now: the ultimate in storage space, light and design\*

- Practical: height-adjustable shelves
- Adaptable: always the right light – for relaxing or applying make-up
- Variety: in various widths and as surface-mounted or built-in variant

## 3 mirror cabinets, 3 options\*

- My View-In: storage space integrated virtually flush into the wall
- My View 14: LEDs integrated in the doors provide for ideal illumination, inside and out
- My View 14+: rail system prevents items from falling out