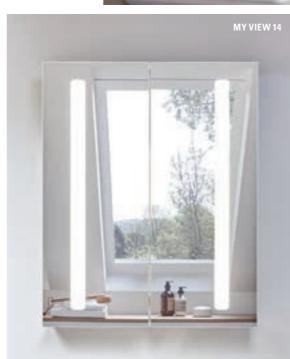

## 3 mirror cabinets, 3 options\*

- My View-In: storage space integrated virtually flush into the wall
- My View 14: LEDs integrated in the doors provide for ideal illumination, inside and out
- My View 14+: rail system prevents items from falling out