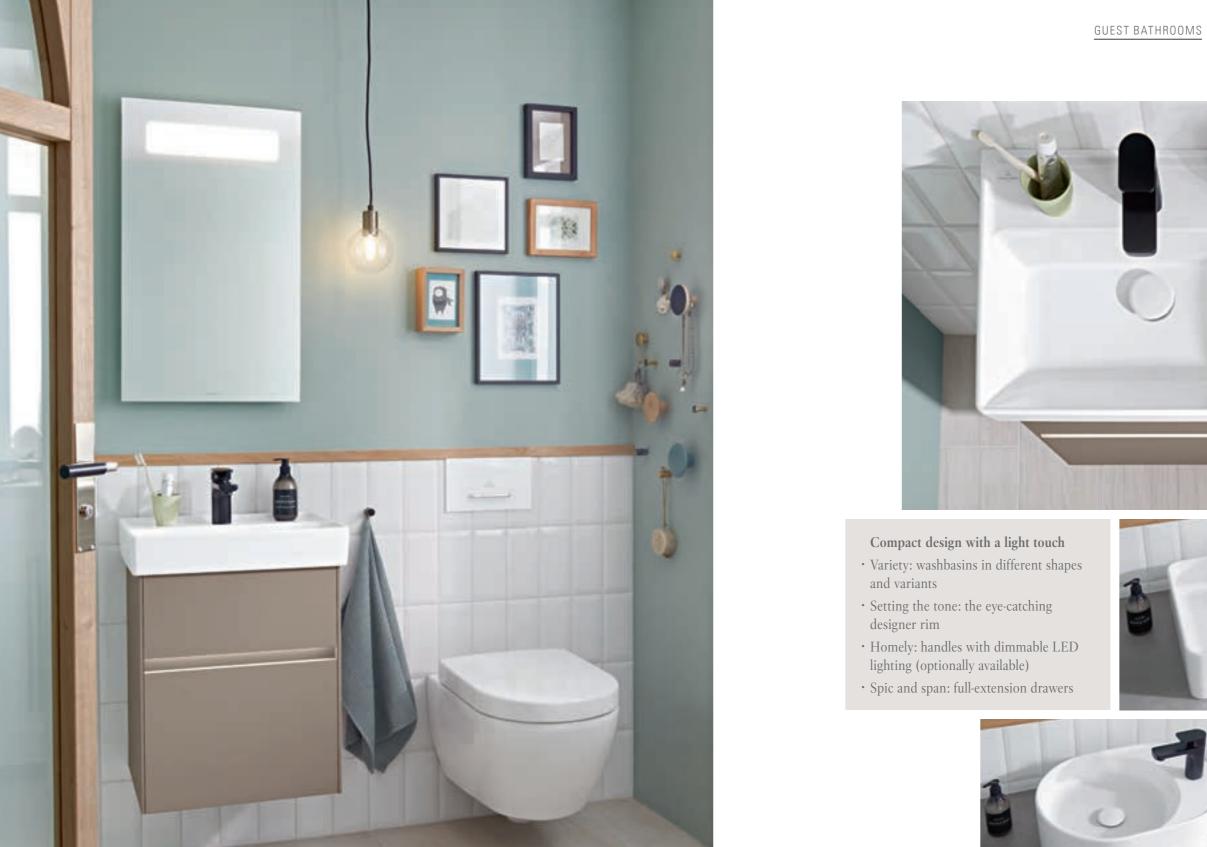

# GUEST BATHROOMS

An inviting guest bathroom is a treat for hosts and guests alike. With the compact bathroom ceramics and space-saving furniture from Villeroy & Boch you can conjure up a homely atmosphere in your preferred style in the smallest of spaces.

# GUEST BATHROOMS

→ More on the TwistFlush toilet on page 116/117

- Practical: the corner handwashbasin
- Innovative: toilet with TwistFlush
- · Classy: exquisite designer style
- Spacious: surprisingly generous storage space

SUBWAY 3.0

Collection

COLLARO

Collection