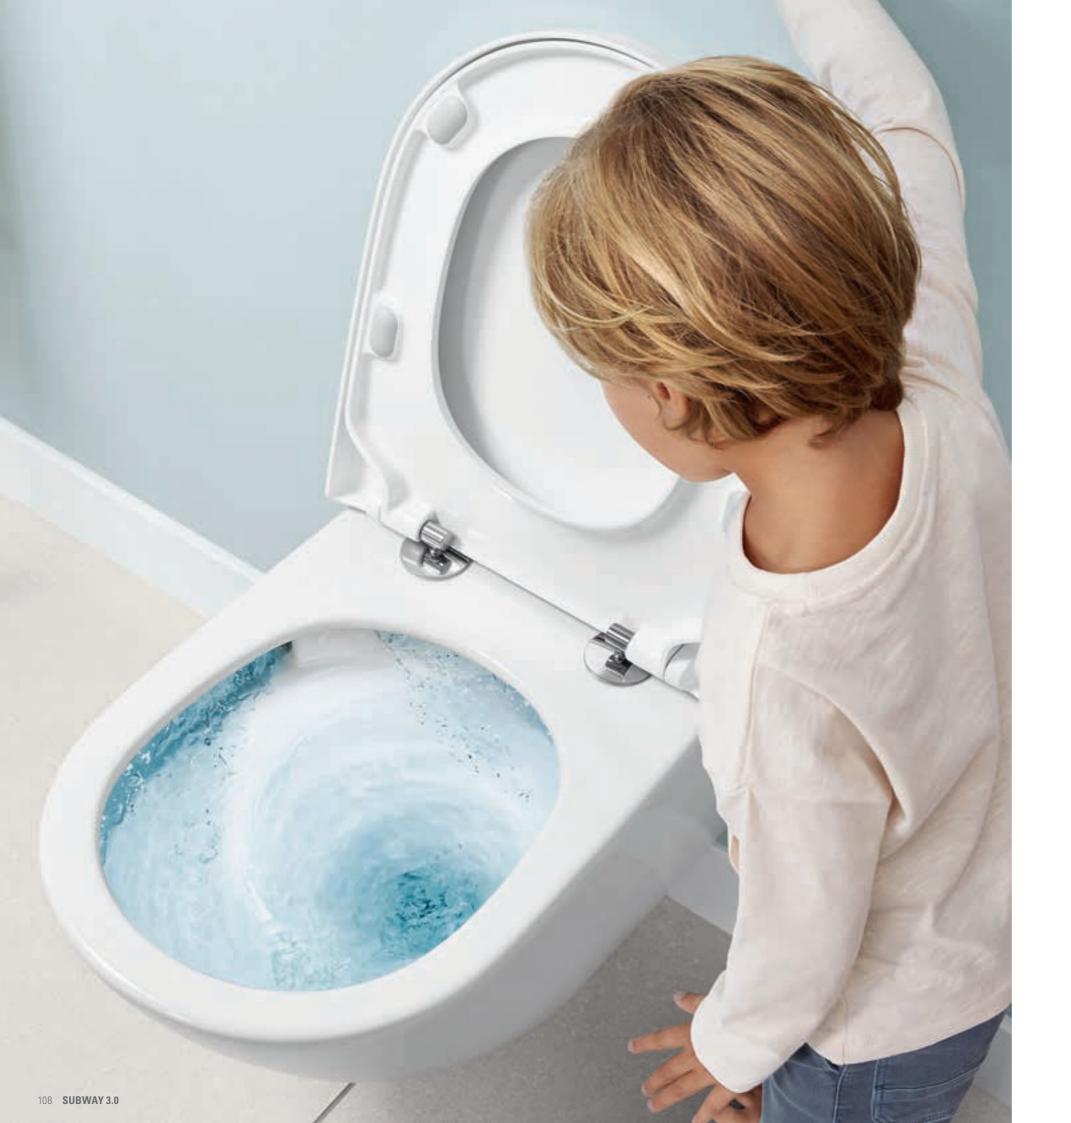

# More power, less water

The toilet of the Subway 3.0 collection features the new TwistFlush technology for particularly thorough and water-efficient flushing.

# TwistFlush toilet

- Particularly thorough, powerful cleaning
- · Water-saving flush
- · Anti-bacterial and virtually brush-free

## TWISTFLUSH

TwistFlush is the new toilet flushing system which ensures optimum flushing. A controlled flow of swirling water generates a very powerful vortex which effectively removes soiling. The steep, ultrasmooth walls keep the conically shaped, rimless bowl largely free of soiling – and the flushing action deals with the rest.

- · Powerful swirling water
- Saves up to 19,700 litres\* of water a year
- Virtually brush-free

- · Tough on dirt and germs
- · Practically no splashing
- · Ultra-quiet flushing

<sup>\*4-</sup>person household, compared to a conventional 6-litre flush. Average use: 5x per person per day, based on information from the German Federal Environmental Agency.