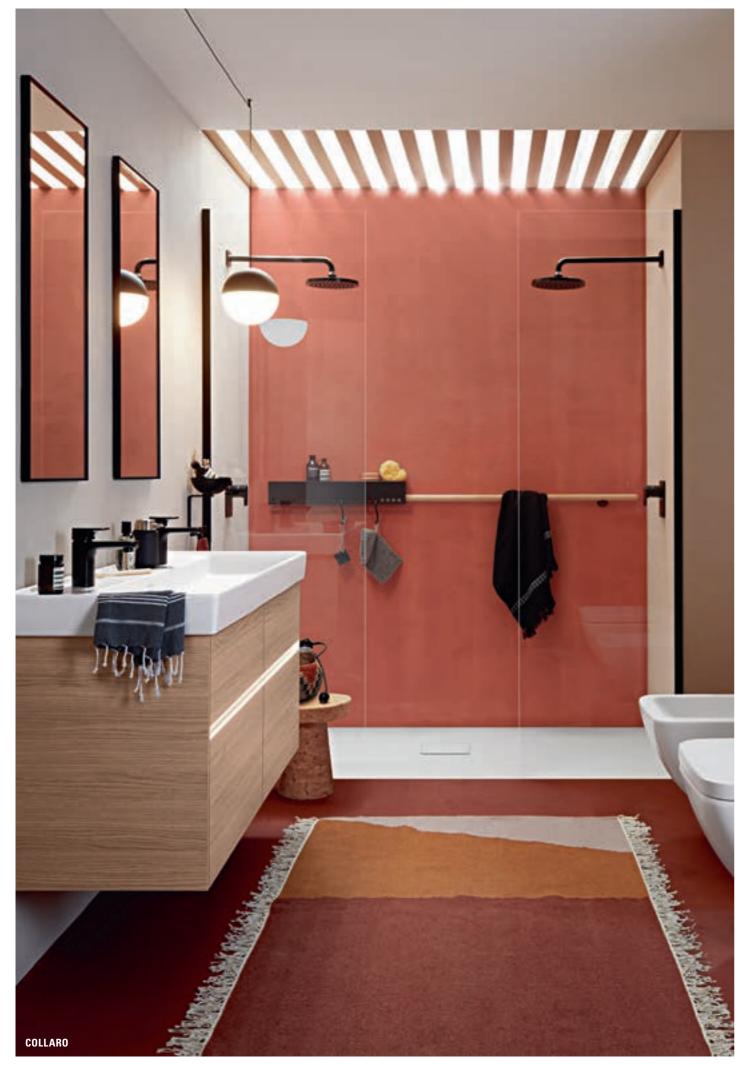

# Bathroom furniture

- Stylish wooden boxes in the drawers
- Anti-slip bases in the drawer compartments
- Inspired by Art Deco and Bauhaus

# Rimless designer toilet

Seat and toilet take up the faceted finish to round off the collection.

# Attractive shower toilet

The ViClean-I 100 cleans with a pleasant jet of water.

# Bath

- Stylish faceted finish on the rim
- Mounted on a stainless steel frame
- A free-standing eye-catcher in the bathroom
- · Invisible ViFlow overflow

ANTHEUS 31

→ Washbasins to match the Finion collection, from page 24