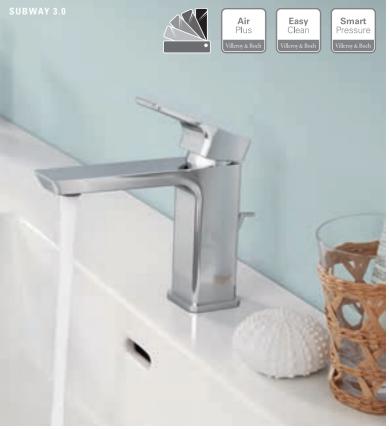

### Subway 3.0

- Consistent: timeless and minimalist softly squared design
- Easy-clean: aerator ensures optimum limescale removal and durability
- Perfect match: the taps perfectly complement the Subway 3.0 collection, from page 46