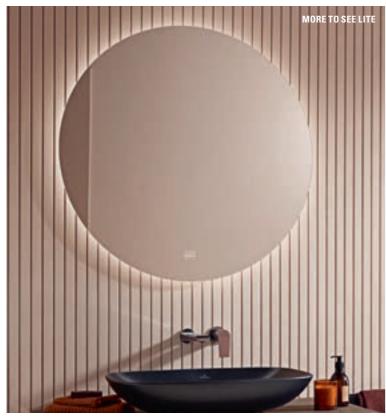

## More to See Lite: a pure and simple fit every time

- Individual: the right shape and size for every bathroom
- Brilliant: with all-round LED wall lighting
- Atmospheric: adjustable light colour from daylight white to warm white