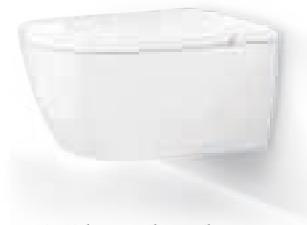

## DIRECTFLUSH

Thanks to their innovative rimless design, DirectFlush toilets allow very fast and thorough cleaning. On conventional toilets the rim is U-shaped, making it difficult to access. On DirectFlush toilets the top rim of the bowl is L-shaped, making it easier to clean.

- · Simple and immaculate cleaning and care
- The inside of the bowl is flushed completely
- · Ideal water flow for maximum flushing effect
- Water-saving, with a flushing volume of only 3 or 4.51