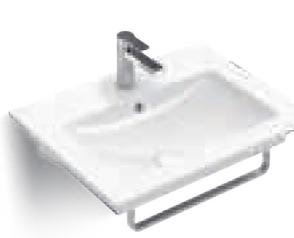

SUBWAY 3.0

- Meeting your everyday needs: deep washbasins and plenty of storage space
- · Homely: atmospheric light for any mood
- · Sustainable: the innovative swirl flush saves water

# Washbasin

- Modern, angular lines and delicate walls
- Extra-wide overflow
- · Generous shelf space

Our favourite fun place

For all those little everyday washing adventures – from hands to hair!