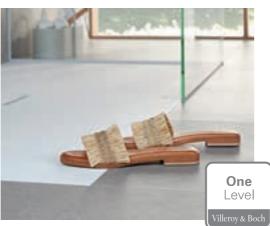

## **ONELEVEL**

Floor-flush showers blend elegantly into the bathroom. They ensure a seamless floor and offer convenient entry, greater freedom of movement and an improved feeling of space.

- · Ultra-flat, highly robust shower trays
- Harmonious, discreet floor design for contemporary bathroom architecture

- · Safe and easy entry
- · Customised sizes available
- · Particularly easy to clean