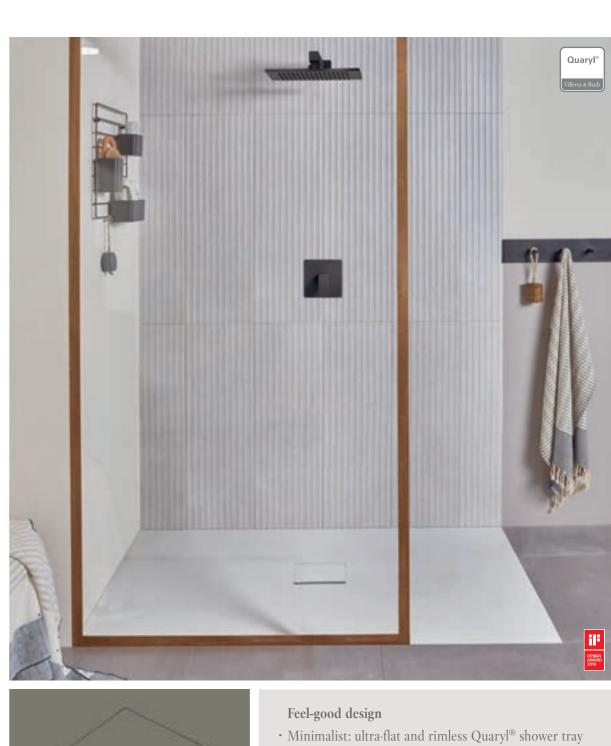

## SHOWER TRAYS

Modern, flat shower trays offer maximum scope for individual design in the bathroom. Open concepts or space-saving shower niches can be integrated into practically any floor plan according to your wishes. The new materials and structural designs allow floor-flush installation, for safe and convenient use into old age.

## SHOWER TRAYS

- · Modern: flush-fit outlet
- Matt: 4 elegant colours in a matt look
- Millimetre precision: can be individually cut to size for every bathroom

## SQUARO INFINITY Collection

## Ultra-flat and robust

- Particularly robust: galvanised steel reinforcement in the rim area
- · High load-bearing capacity: up to 1,000 kg
- · Stylish: ultra-flat, rimless design in high-gloss acrylic
- · Variety: 62 models and 3 installation variants