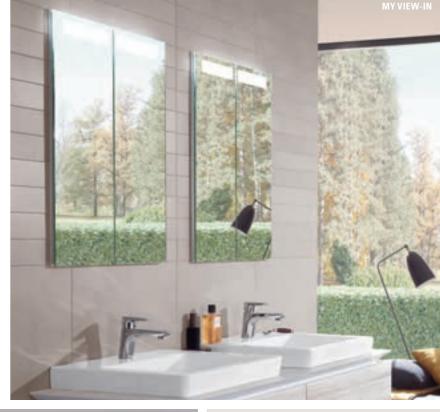

# MIRRORS AND MIRROR CABINETS

Our mirrors and mirror cabinets always offer the appropriate light to create the right atmosphere: Daylight in the waking hour, direct light for applying make-up or warm light to relax in. Mirror cabinets are also miracle space-savers. With useful features such as integrated power sockets and sophisticated, durable lighting they are the highlight in the bathroom. The mirror on the wall just has it all!

## My View Now: the ultimate in storage space, light and design\*

- Practical: height-adjustable shelves
- Adaptable: always the right light – for relaxing or applying make-up
- Variety: in various widths and as surface-mounted or built-in variant