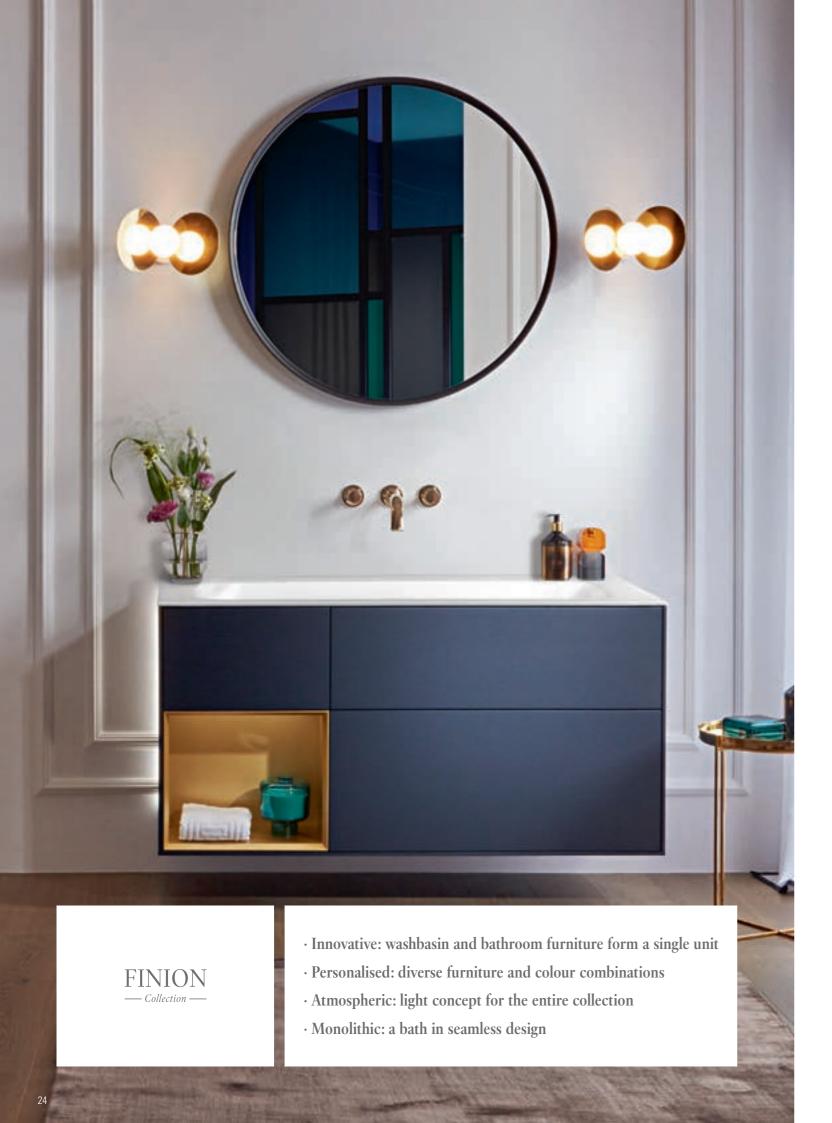

A pure and simple toilet

The purist Finion design also defines the rimless DirectFlush toilet and bidet.

FINION 27

A statement on design

"As a homage to the classic style, Antheus becomes a style icon in its own right."

# A perfect composition

The surface-mounted washbasins and vanity washbasins combine with the exceptional mix of materials comprising exquisite wood, stainless steel and marble to produce a unique work of art.

# Bathroom furniture

- Stylish wooden boxes in the drawers
- Anti-slip bases in the drawer compartments
- Inspired by Art Deco and Bauhaus

# Rimless designer toilet

Seat and toilet take up the faceted finish to round off the collection.

# Attractive shower toilet

The ViClean-I 100 cleans with a pleasant jet of water.

# Bath

- Stylish faceted finish on the rim
- Mounted on a stainless steel frame
- A free-standing eye-catcher in the bathroom
- · Invisible ViFlow overflow

ANTHEUS 31

→ Washbasins to match the Finion collection, from page 24