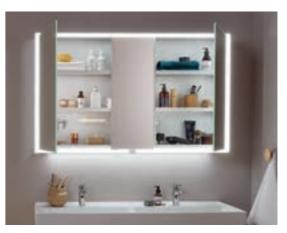

# MIRRORS AND MIRROR CABINETS

Our mirrors and mirror cabinets always offer the appropriate light to create the right atmosphere: Daylight in the waking hour, direct light for applying make-up or warm light to relax in. Mirror cabinets are also miracle space-savers. With useful features such as integrated power sockets and sophisticated, durable lighting they are the highlight in the bathroom. The mirror on the wall just has it all!

## My View Now: the ultimate in storage space, light and design\*

- Practical: height-adjustable shelves
- Adaptable: always the right light – for relaxing or applying make-up
- Variety: in various widths and as surface-mounted or built-in variant

## 3 mirror cabinets, 3 options\*

- My View-In: storage space integrated virtually flush into the wall
- My View 14: LEDs integrated in the doors provide for ideal illumination, inside and out
- My View 14+: rail system prevents items from falling out