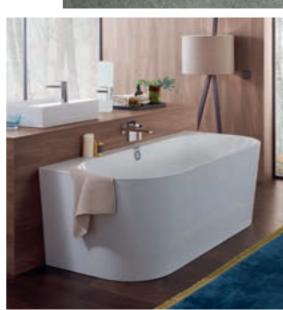

## A defining lightness of touch

- Exquisite: Quaryl® bath with thin rim of only 10 mm
- Variety: space-saving back-to-wall model and 3 built-in baths
- Spectacular: optional waterfall inlet
- Fascinating: integrated flush-fit overflow in Chrome, Stone White or Black Matt

OBERON 2.0