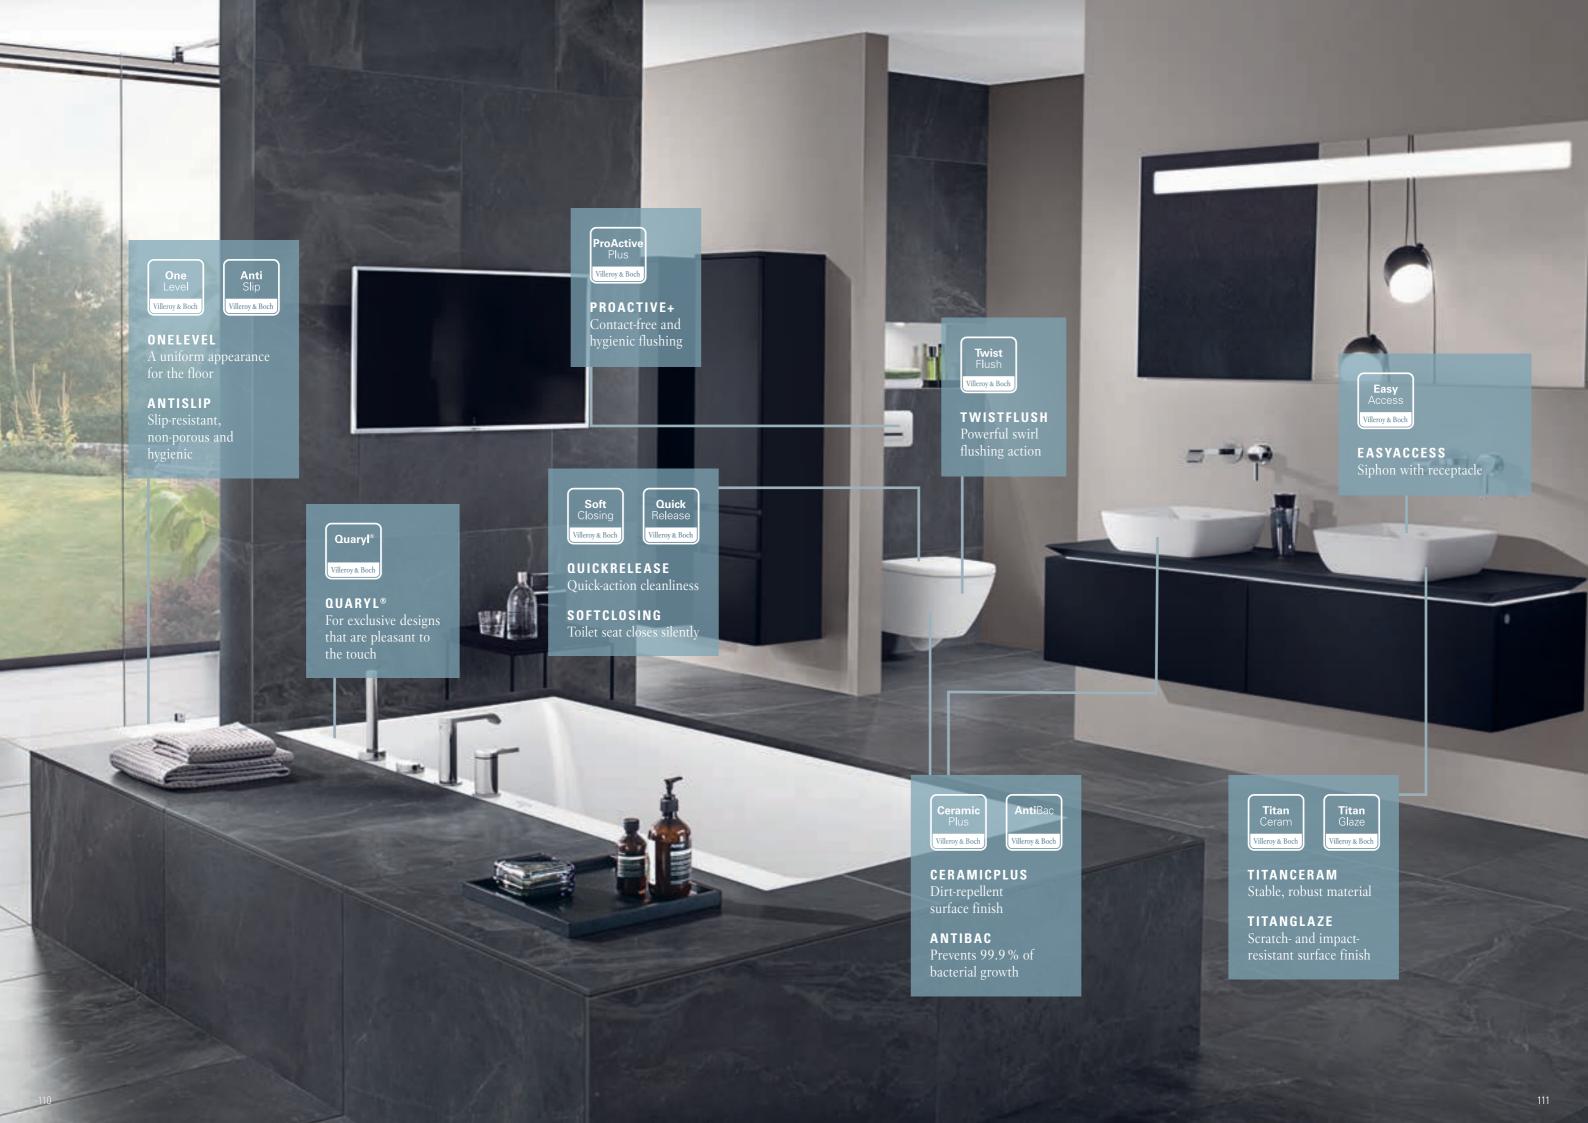

# INTELLIGENT SOLUTIONS

Although they may not always be directly visible, our intelligent solutions provide added comfort and convenience throughout the bathroom by addressing your daily needs. They make toilets and washbasins more hygienic and water-efficient, for example. Shower trays and baths are made safer and more convenient. And bathroom furniture becomes even more practical. While some of the enhancements presented on the following pages may be inconspicuous, they offer useful benefits day-in, day-out.

# INGENIOUS EXTRAS FOR TOILETS AND WASHBASINS

Discover hygienic surfaces that are effortless to clean in next to no time and flushing technologies that clean your toilet particularly thoroughly and save water into the bargain. Our intelligent solutions for bathroom ceramics will also keep your toilet and washbasin looking as attractive as on day one for many years to come.

## TWISTFLUSH

TwistFlush is the new toilet flushing system which ensures optimum flushing. A controlled flow of swirling water generates a very powerful vortex which effectively removes soiling. The steep, ultrasmooth walls keep the conically shaped, rimless bowl largely free of soiling – and the flushing action deals with the rest.

- · Powerful swirling water
- Saves up to 19,700 litres\* of water a year
- Virtually brush-free

- · Tough on dirt and germs
- · Practically no splashing
- · Ultra-quiet flushing

<sup>\*4-</sup>person household, compared to a conventional 6-litre flush. Average use: 5x per person per day, based on information from the German Federal Environmental Agency.

## VICONNECT AND PROACTIVE+

Our intelligent combination of sturdy installation and a smart flush plate: ViConnect is a robust frame system in which the flushing, waste water and installation elements are discreetly integrated. The ProActive+ flush plate additionally provides particularly smart and convenient flushing.

- Water-saving flushing volume selector for large or small flush
- Flush plates in white glass or stainless steel look
- ProActive+ with intelligent added features, such as automatic flush, app control and pre-flush and hygiene flush

## **EASYACCESS**

Nothing gets lost in this unobtrusive siphon: There's no way through for earrings or milk teeth. And any other precious items accidentally dropped in the washbasin are caught in the integrated receptacle. The siphon is also easy to clean, as it's accessible from above.

- Catches any small items that drop into the outlet
- · Invisible solution

- · Easy to clean
- · No tools required

INTELLIGENT SOLUTIONS INTELLIGENT SOLUTIONS

## ANTIBAC

This optional surface finish provides bathroom ceramics and toilet seats with lasting protection from bacteria. Silver ions which are incorporated into the finish almost fully eliminate the growth of germs.

- with AntiBac
- 99.9 % less bacterial growth
- · Optimum hygiene effect
- · Reduced use of cleaning materials
- · Dermatologically tested
- Long-term protection

## CERAMICPLUS

The refined surface finish is especially easy to clean. Thanks to the beading effect, droplets of water form into beads which flow off into the outlet taking limescale and soiling with them.

- · Easy-clean and easy-care
- · Scratch-resistant, durable surfaces
- · Hygienic and clean

- · Resistant to household acids and alkalis
- · Reduced use of cleaning materials

## TITANCERAM

This innovative ceramic material from Villeroy & Boch combines a range of outstanding properties. It enables precise design, sharply defined edges and uniquely detailed and delicate forms.

- · Made of natural raw materials, such as feld- · Particularly thin walls spar, quartz and clay
- · Exceptional strength

- · Enables fine forms and narrow radii

## TITANGLAZE

This glaze consisting of crystalline aluminium oxide provides ceramics with a permanent high-strength protective matt coating.

- · On-trend matt look
- · Extremely robust

- Titan Glaze
- Preserves the quality of ceramics
- · Particularly scratch- and impact-resistant