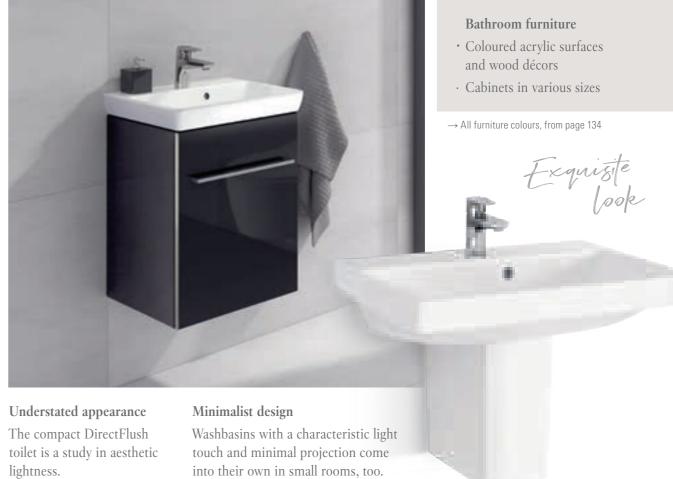

# Bathroom furniture

- Handleless bathroom furniture featuring push-to-open technology
- Innovative smartphone charging function in the side cabinet or shelf module

# Washbasin

- TitanCeram provides for thin walls and a delicate design
- Integrated flush-fit outlet valve
- Washbasin sizes from 43 to 130 cm

Fine lines

Pure aesthetics in the washing area

Delicate washbasins harmonise exquisitely with furniture in purist design.