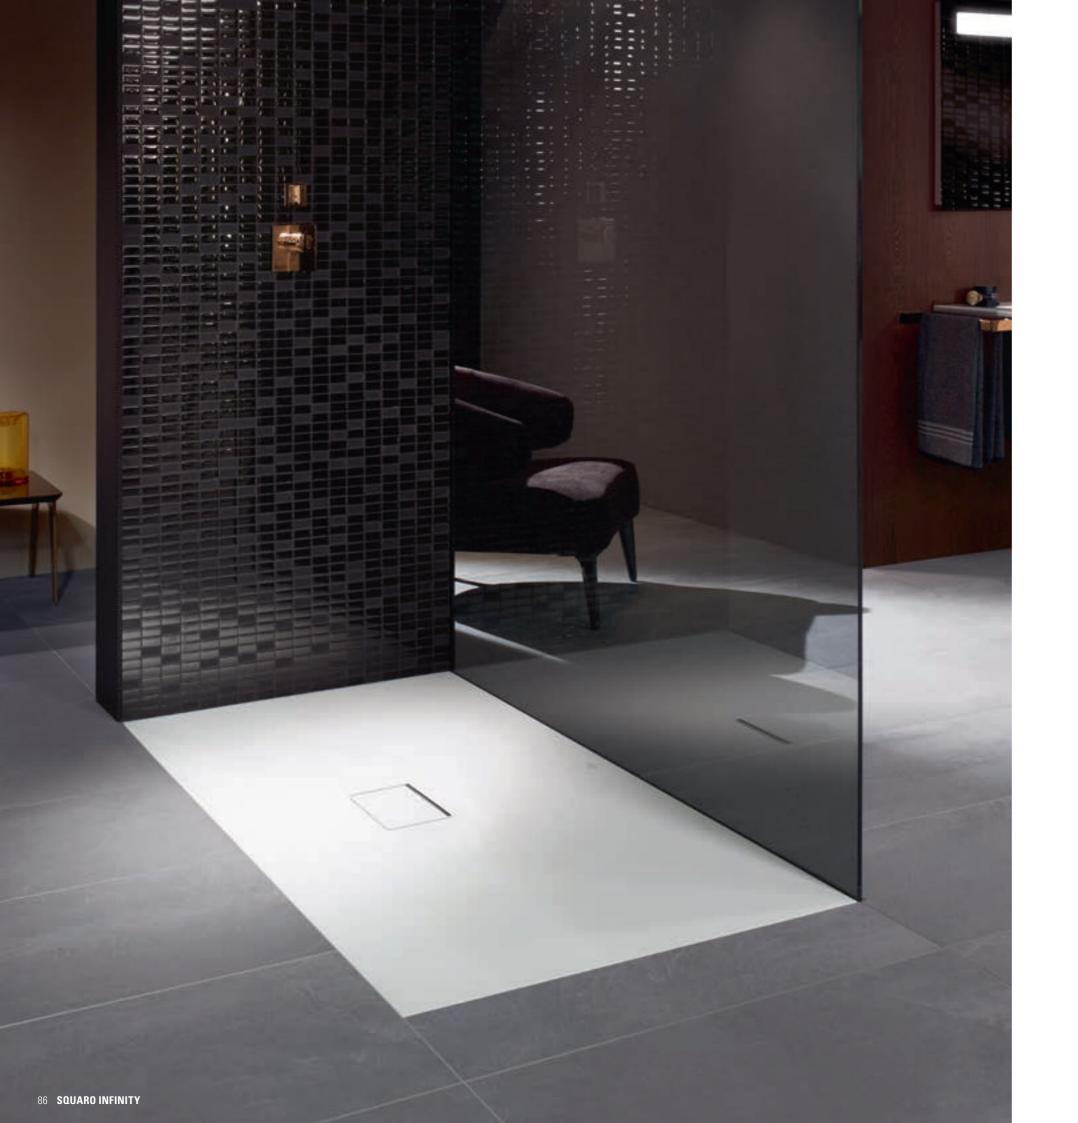

## SHOWER TRAYS

Modern, flat shower trays offer maximum scope for individual design in the bathroom. Open concepts or space-saving shower niches can be integrated into practically any floor plan according to your wishes. The new materials and structural designs allow floor-flush installation, for safe and convenient use into old age.

## SHOWER TRAYS

- · Modern: flush-fit outlet
- Matt: 4 elegant colours in a matt look
- Millimetre precision: can be individually cut to size for every bathroom

## SQUARO INFINITY Collection

## Ultra-flat and robust

- Particularly robust: galvanised steel reinforcement in the rim area
- · High load-bearing capacity: up to 1,000 kg
- · Stylish: ultra-flat, rimless design in high-gloss acrylic
- · Variety: 62 models and 3 installation variants

Great for open bathroom concepts

— Collection —

SHOWER TRAYS