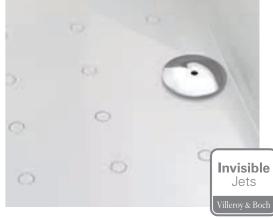

## INVISIBLEJETS

These massage jets are stylishly concealed in the whirlpool in the interests of discreet aesthetic appeal in the bathroom. And most important of all, they provide for the utmost in relaxation.

- Whirlpool jets that are virtually invisible when not in use
- Integrated entirely flush in the bath

- Quaryl® cover in Gold, Chrome or White for an exclusive look
- Flush fit provides for easy cleaning