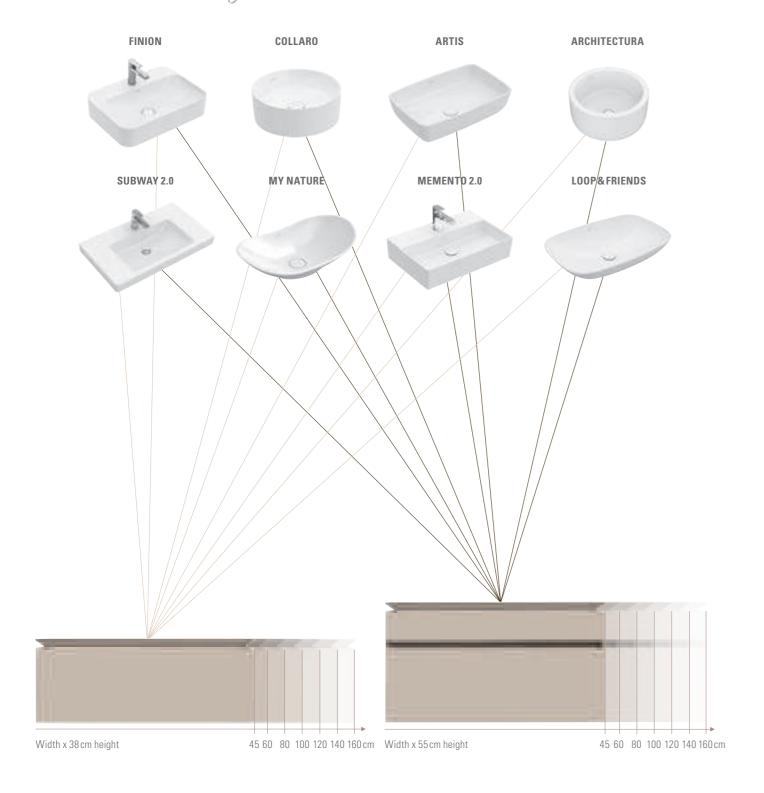

# BATHROOM COLLECTIONS

Would you like to relax in a spacious bath? Or is storage space particularly important to you? Are you keen to use a water-saving toilet? Or would you like to deck out your bathroom in an impressive colour concept? Or do you want the whole lot? Our collections cover almost every design wish and offer individual solutions for the most diverse layouts. The common aim of all the collections is to turn your dream bathroom into reality.

# Form with function

The offset designer edge defines the unique look of the washbasin and acts as a splashguard and protective rim.

 $\rightarrow$  Mix and match! There's a matching Collaro vanity unit for every Collaro washbasin. The washbasins also combine a treat with the Finion (from page 24) and Legato (from page 52) collections.

# Matches almost all Villeroy & Boch washbasins

The utility value of the ceramics unfolds in style on the vanity units in widths from 45 to 160 cm.

"Clear-cut and timeless, Legato is the collection for sophisticated tastes."