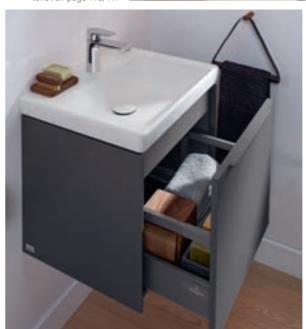

# Plenty of space for everyday life

The cabinets offer plenty of space for all your bathroom necessities – and all the odds and ends you accumulate over the years.

# Bathroom furniture

- · Available in many expressive colours
- With the LED light strip, the vanity unit top appears to hover above the cabinet
- Interior of the drawers in Anthracite
- Practical slip-resistant base keeps things tidy

# Combine to your heart's content