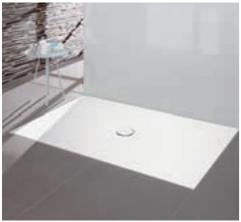

## SHOWER TRAYS

Modern, flat shower trays offer maximum scope for individual design in the bathroom. Open concepts or space-saving shower niches can be integrated into practically any floor plan according to your wishes. The new materials and structural designs allow floor-flush installation, for safe and convenient use into old age.

## SHOWER TRAYS

- · Modern: flush-fit outlet
- Matt: 4 elegant colours in a matt look
- Millimetre precision: can be individually cut to size for every bathroom

## FUTURION FLAT

—— Collection ——