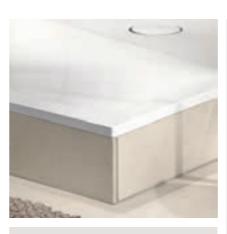

## SHOWER TRAYS

Modern, flat shower trays offer maximum scope for individual design in the bathroom. Open concepts or space-saving shower niches can be integrated into practically any floor plan according to your wishes. The new materials and structural designs allow floor-flush installation, for safe and convenient use into old age.

## SHOWER TRAYS

- · Modern: flush-fit outlet
- Matt: 4 elegant colours in a matt look
- Millimetre precision: can be individually cut to size for every bathroom

## SQUARO INFINITY Collection