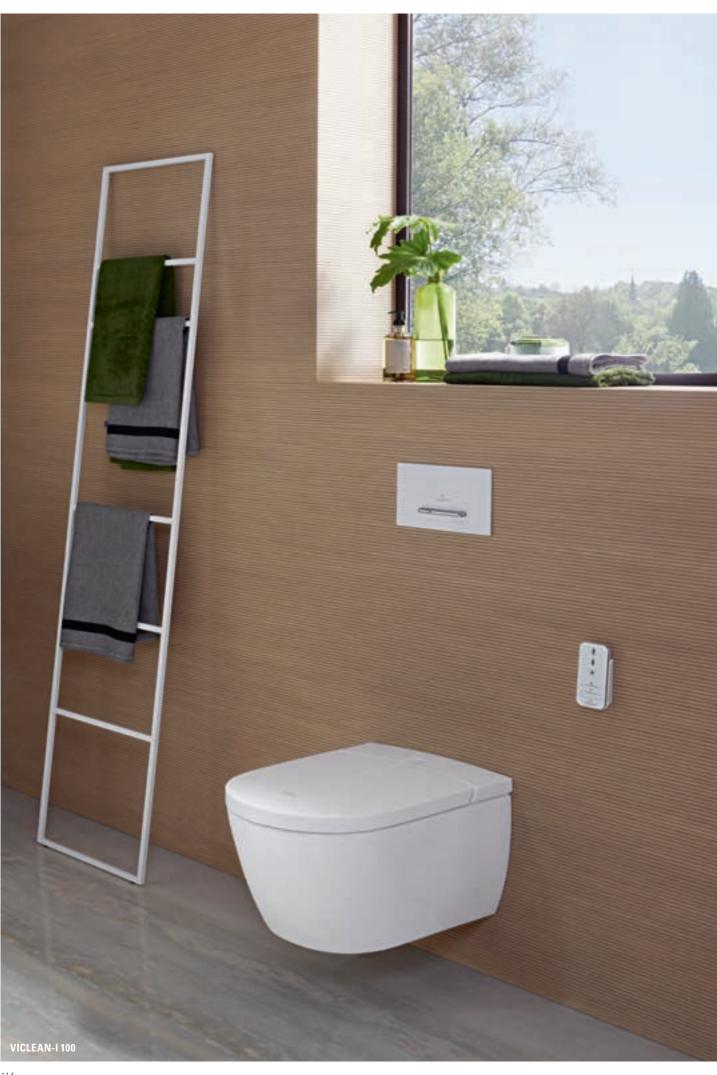

## VICLEAN-I 100

Our ViClean-I 100 is a shower toilet that will leave you feeling delightfully fresh all day long. Enjoy a pleasant cleansing experience with warm water, perfect hygiene and simple use. You'll never want to do without this fresh feeling again.

- Unique HarmonicWave spray featuring wave motions
- A fresh feeling like after a shower
- Dirt-repellent materials for perfect hygiene
- Simple to use with the straightforward remote control
- · Optional ViClean app saves individual settings
- Received the Red Dot Design Award