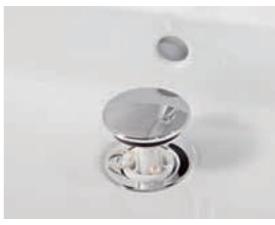

## **EASYACCESS**

Nothing gets lost in this unobtrusive siphon: There's no way through for earrings or milk teeth. And any other precious items accidentally dropped in the washbasin are caught in the integrated receptacle. The siphon is also easy to clean, as it's accessible from above.

- Catches any small items that drop into the outlet
- · Invisible solution

- · Easy to clean
- · No tools required

INTELLIGENT SOLUTIONS INTELLIGENT SOLUTIONS