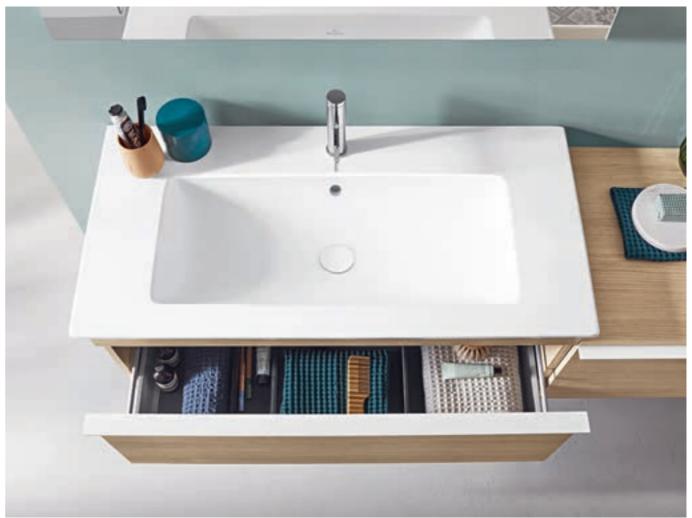

## Slimline design, ingenious details

- Simply practical: washbasins with wide shelf
- Hygienic: rimless DirectFlush toilet
- Neat and tidy: furniture featuring a smart stowage space concept
- Personalised: furniture and handle colours individually combinable

VENTICELLO

Collection