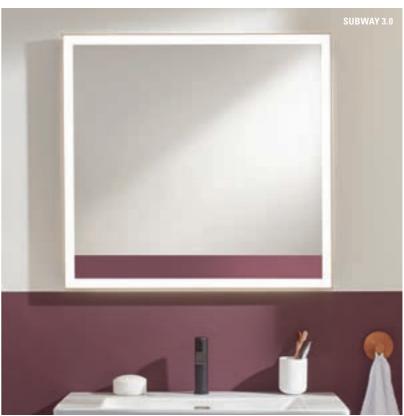

## Broad range of designs and options

- Subway 3.0: with high-quality aluminium frame
- Finion: optionally with LED lighting, sound system or heating
- · More To See One: modern, minimalist aesthetic
- More To See 14: with dimmable LED lighting

### Subway 3.0

- Consistent: timeless and minimalist softly squared design
- Easy-clean: aerator ensures optimum limescale removal and durability
- Perfect match: the taps perfectly complement the Subway 3.0 collection, from page 46