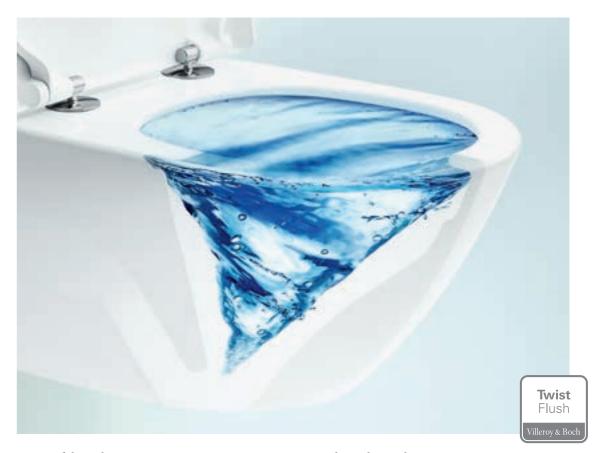

## TWISTFLUSH

TwistFlush is the new toilet flushing system which ensures optimum flushing. A controlled flow of swirling water generates a very powerful vortex which effectively removes soiling. The steep, ultrasmooth walls keep the conically shaped, rimless bowl largely free of soiling – and the flushing action deals with the rest.

- · Powerful swirling water
- Saves up to 19,700 litres\* of water a year
- Virtually brush-free

- · Tough on dirt and germs
- · Practically no splashing
- · Ultra-quiet flushing

<sup>\*4-</sup>person household, compared to a conventional 6-litre flush. Average use: 5x per person per day, based on information from the German Federal Environmental Agency.