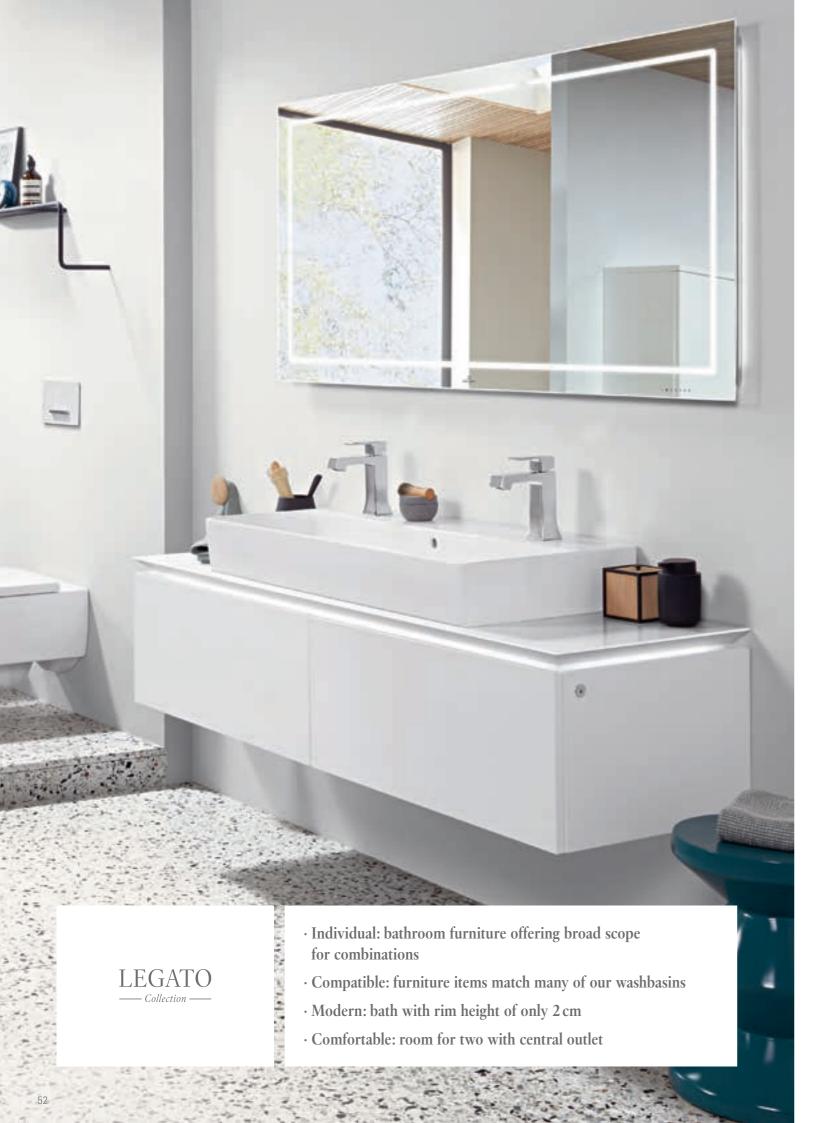

# Combine to your heart's content

# Matches almost all Villeroy & Boch washbasins

The utility value of the ceramics unfolds in style on the vanity units in widths from 45 to 160 cm.

"Clear-cut and timeless, Legato is the collection for sophisticated tastes."

Designer Patrick Frey

# Unobtrusive design

The bath blends discreetly into the bathroom with a modern note. In Stone White, for example.

54 **LEGATO** 55