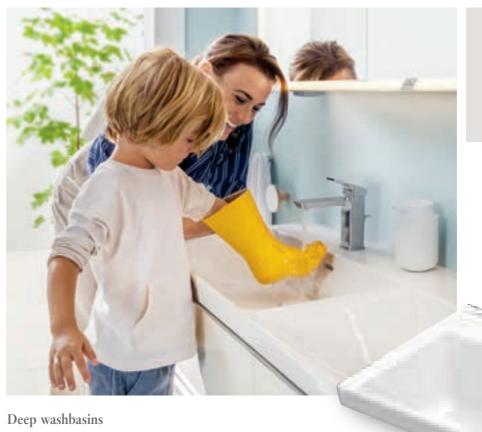

SUBWAY 3.0

- Meeting your everyday needs: deep washbasins and plenty of storage space
- · Homely: atmospheric light for any mood
- · Sustainable: the innovative swirl flush saves water

# Washbasin

- Modern, angular lines and delicate walls
- Extra-wide overflow
- · Generous shelf space

Our favourite fun place

For all those little everyday washing adventures – from hands to hair!