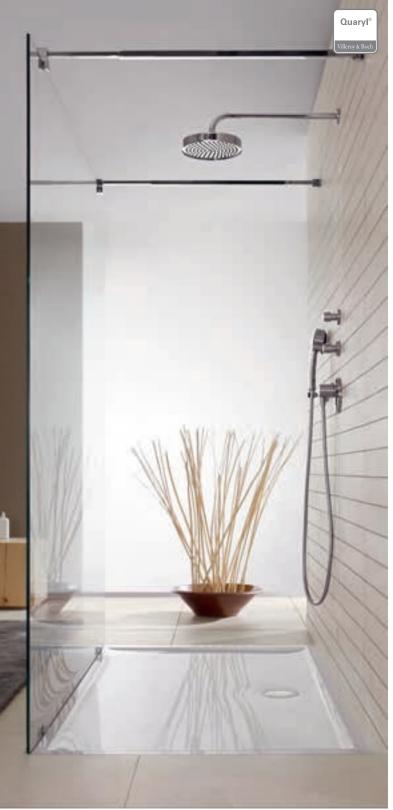

## SHOWER TRAYS

Modern, flat shower trays offer maximum scope for individual design in the bathroom. Open concepts or space-saving shower niches can be integrated into practically any floor plan according to your wishes. The new materials and structural designs allow floor-flush installation, for safe and convenient use into old age.

## SHOWER TRAYS

- · Modern: flush-fit outlet
- Matt: 4 elegant colours in a matt look
- Millimetre precision: can be individually cut to size for every bathroom

# TOP FEATURES FOR SHOWER TRAYS AND BATHS

Our materials and structural designs enable forms and bathroom concepts which would have been unthinkable in earlier times. They make shower trays and baths more attractive, safer and even more comfortable and convenient. Our innovations also provide for enhanced robustness and functionality, so that you can enjoy your shower and bath for many years to come.

## **ONELEVEL**

Floor-flush showers blend elegantly into the bathroom. They ensure a seamless floor and offer convenient entry, greater freedom of movement and an improved feeling of space.

- · Ultra-flat, highly robust shower trays
- Harmonious, discreet floor design for contemporary bathroom architecture

- · Safe and easy entry
- · Customised sizes available
- · Particularly easy to clean