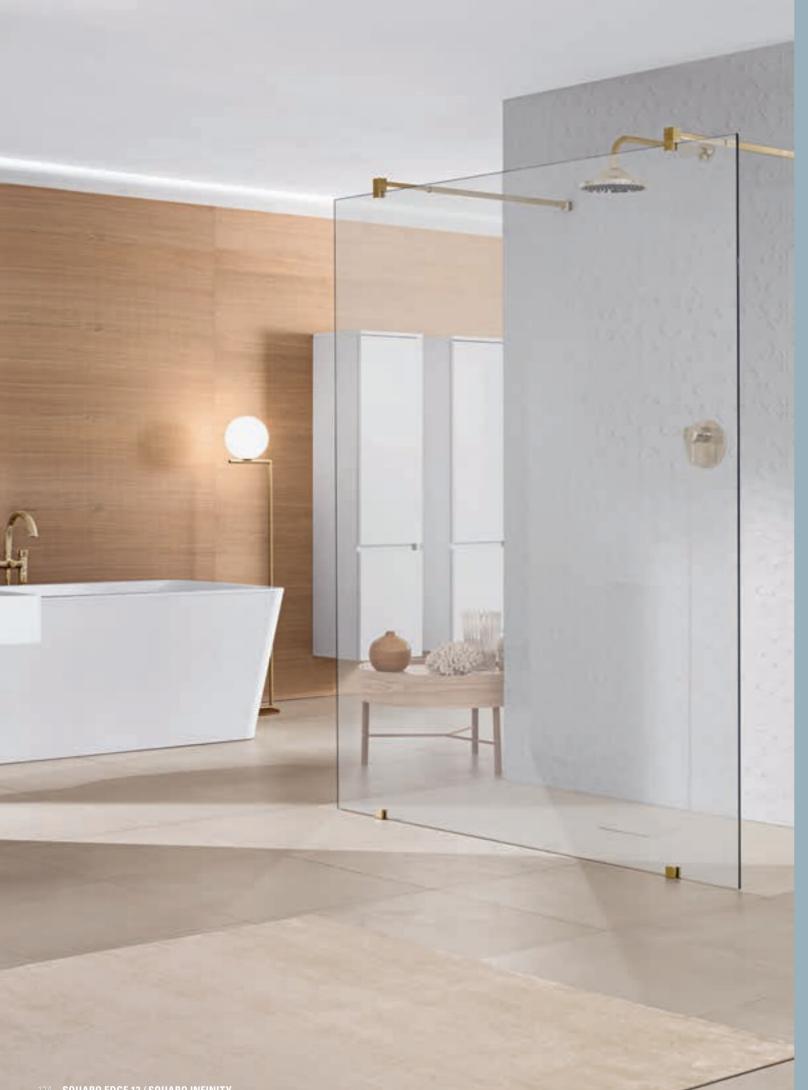

## SQUARO EDGE 12

## Consummate aesthetics

- Squaro Excellence: the monolithic model
- · Comfortable: interior depth of only 45 cm
- Flush-fit: integrated outlet and overflow optionally available in White Matt or Black Matt