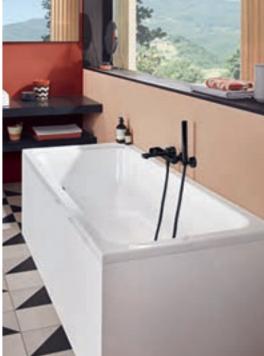

#### O.novo

- Clear: straightforward, concise design
- Harmonious: lever and spout mirror the shape of the O.novo collection, from page 66
- Versatile: suits many washbasin collections