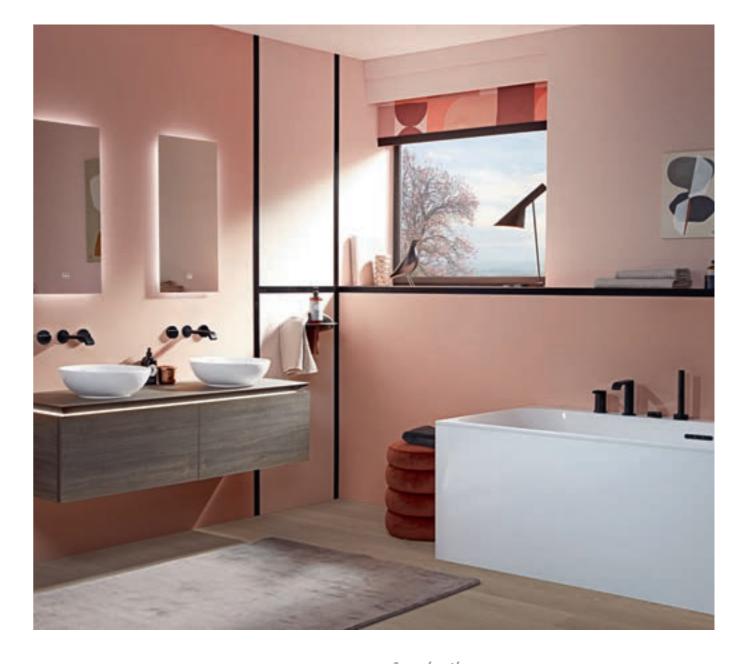

# Bath

- · Angular or rounded design inside
- Water-saving depth of only 44 cm
- Stylish extra-wide overflow design feature in Chrome, Stone White or Black Matt
- Can be combined with whirlpool system

LOOP&FRIENDS 45

SUBWAY 3.0

- Meeting your everyday needs: deep washbasins and plenty of storage space
- · Homely: atmospheric light for any mood
- · Sustainable: the innovative swirl flush saves water