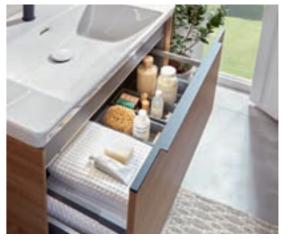

# Bathroom furniture

- Handleless bathroom furniture featuring push-to-open technology
- Innovative smartphone charging function in the side cabinet or shelf module

# Bathroom furniture

- Stylish wooden boxes in the drawers
- Anti-slip bases in the drawer compartments
- Inspired by Art Deco and Bauhaus

# Plenty of space for everyday life

The cabinets offer plenty of space for all your bathroom necessities – and all the odds and ends you accumulate over the years.

- Vanity units, tall and side cabinets offering plenty of storage space
- · Full-extension drawers
- Smart interior layouts featuring separate compartments and non-slip mats for example
- Easy-care furniture surface finishes, with antifingerprint coating for example
- High-quality materials for wet rooms such as sealed, varnished wood or robust laminates