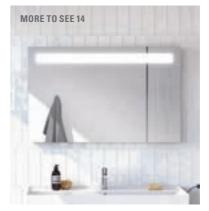

## Broad range of designs and options

- Subway 3.0: with high-quality aluminium frame
- Finion: optionally with LED lighting, sound system or heating
- · More To See One: modern, minimalist aesthetic
- More To See 14: with dimmable LED lighting