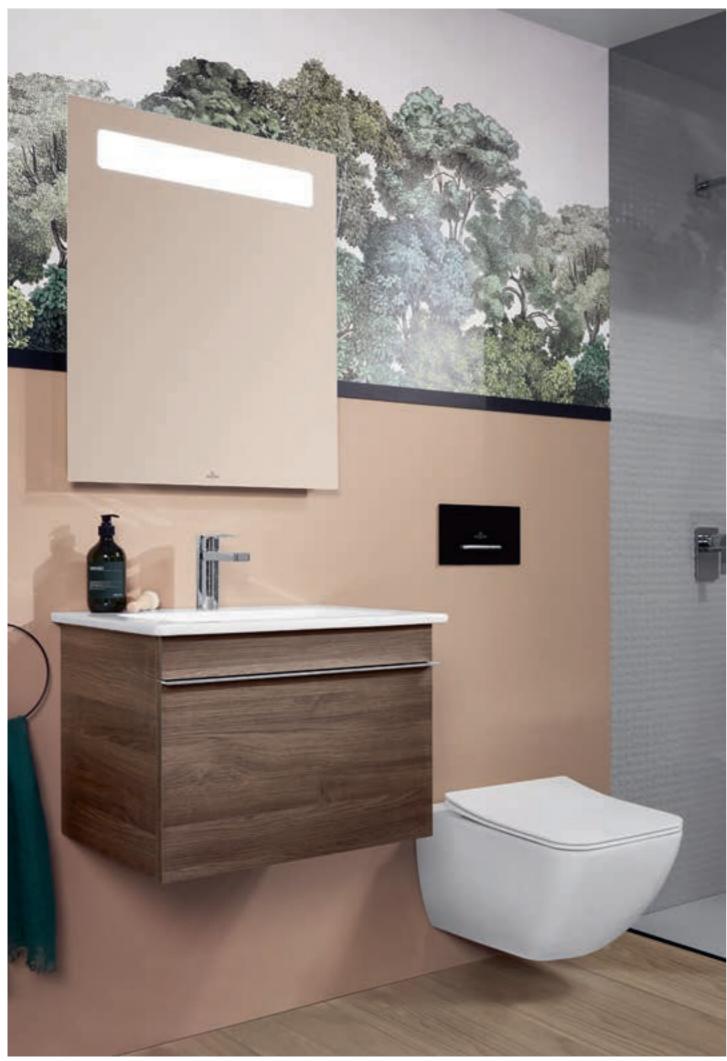

SUBWAY 3.0

- Meeting your everyday needs: deep washbasins and plenty of storage space
- · Homely: atmospheric light for any mood
- · Sustainable: the innovative swirl flush saves water

# Bathroom furniture

- · Cabinet walls in slim design
- Classy aluminium handle profiles in various colours
- · Anti-fingerprint coating for a lasting immaculate appearance
- · Large and small drawer
- $\rightarrow$  All Subway finishes, from page 134

# Plenty of space for everyday life

The cabinets offer plenty of space for all your bathroom necessities – and all the odds and ends you accumulate over the years.

# Light and colour

- Option of integrated under-cabinet and drawer lighting for a special atmospheric effect
- · Optional smart home capability
- · Choice of 7 plain colours and 4 wood décors

# Light to set the mood

The light colour can be varied on mirrors and furniture from bright daylight white to gentle warm white.

48 **SUBWAY 3.0** 49

# More power, less water

The toilet of the Subway 3.0 collection features the new TwistFlush technology for particularly thorough and water-efficient flushing.

# TwistFlush toilet

- Particularly thorough, powerful cleaning
- · Water-saving flush
- · Anti-bacterial and virtually brush-free