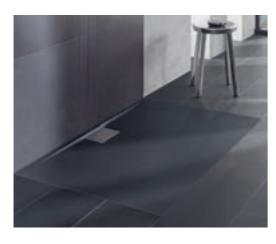

## SHOWER TRAYS

Modern, flat shower trays offer maximum scope for individual design in the bathroom. Open concepts or space-saving shower niches can be integrated into practically any floor plan according to your wishes. The new materials and structural designs allow floor-flush installation, for safe and convenient use into old age.

## SHOWER TRAYS

- · Modern: flush-fit outlet
- Matt: 4 elegant colours in a matt look
- Millimetre precision: can be individually cut to size for every bathroom

## SQUARO INFINITY Collection

## Ultra-flat and robust

- Particularly robust: galvanised steel reinforcement in the rim area
- · High load-bearing capacity: up to 1,000 kg
- · Stylish: ultra-flat, rimless design in high-gloss acrylic
- · Variety: 62 models and 3 installation variants