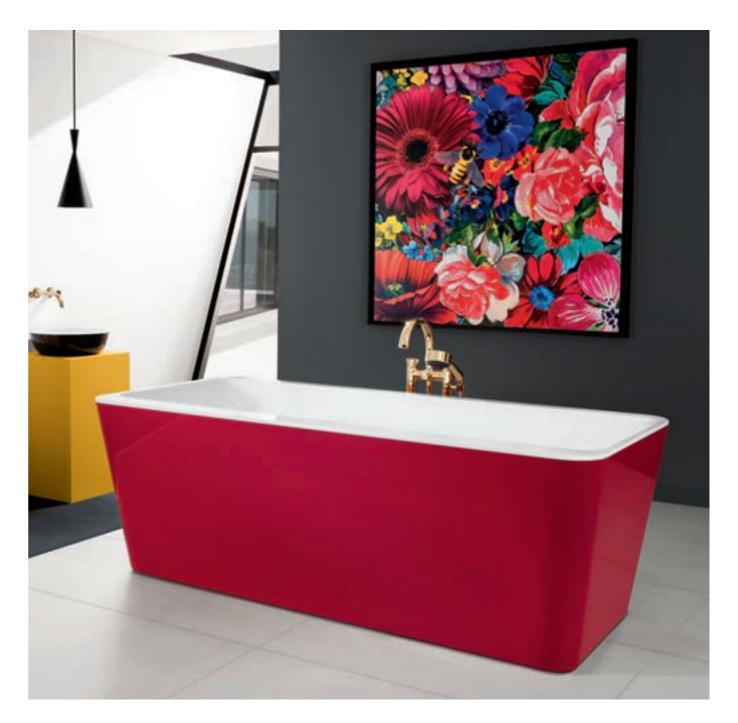

# Bath

- A free-standing eye-catcher
- The bath appears to hover above the illuminated base strip (optional)
- Optional decorative strip in 3 colours

The ViClean-I 100 shower toilet is a luxury item for enhanced well-being in the bathroom.

# Bath

- Stylish faceted finish on the rim
- Mounted on a stainless steel frame
- A free-standing eye-catcher in the bathroom
- · Invisible ViFlow overflow

ANTHEUS 31

→ Washbasins to match the Finion collection, from page 24