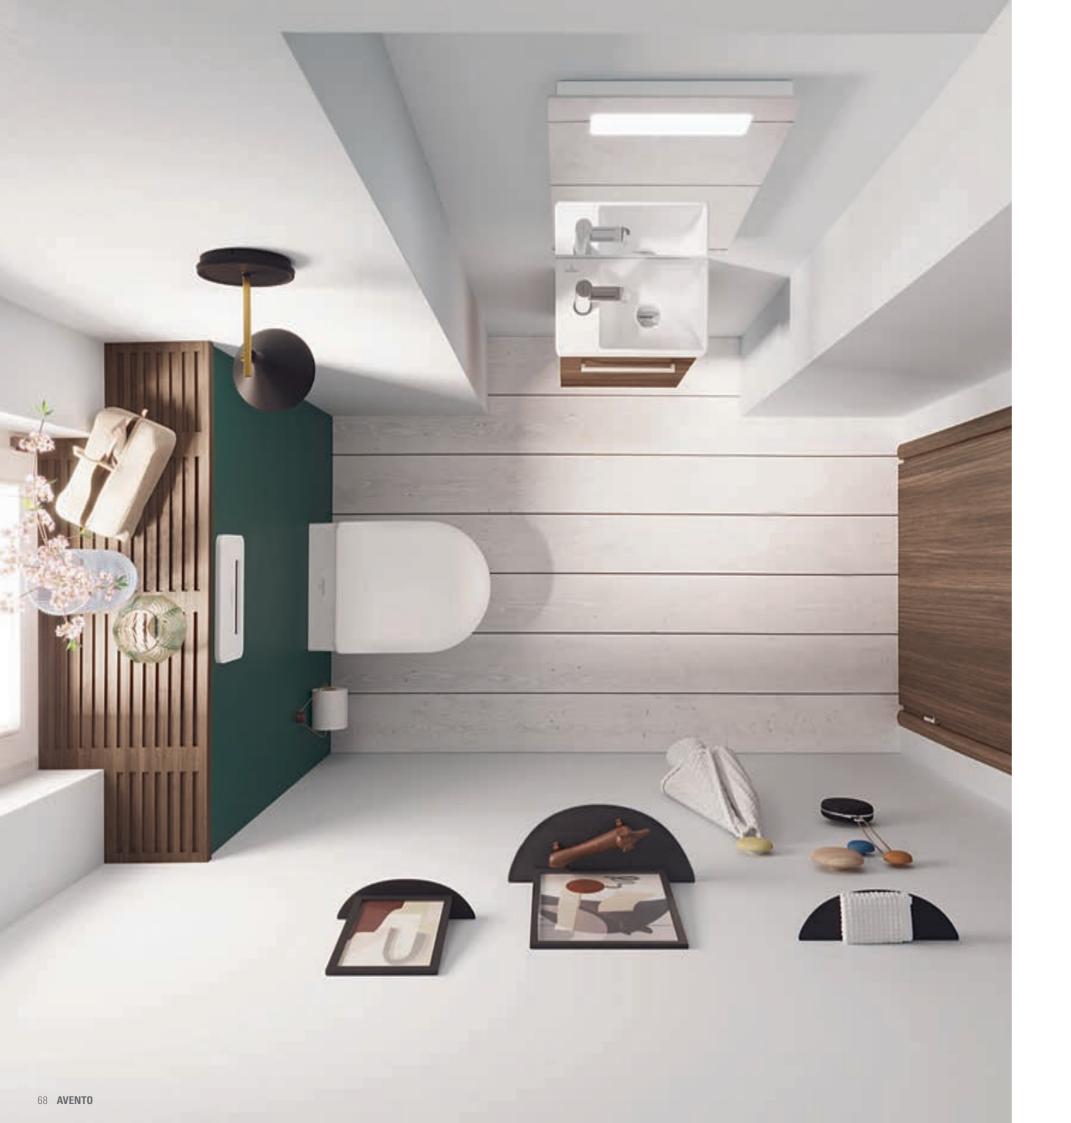

# GUEST BATHROOMS

An inviting guest bathroom is a treat for hosts and guests alike. With the compact bathroom ceramics and space-saving furniture from Villeroy & Boch you can conjure up a homely atmosphere in your preferred style in the smallest of spaces.

## GUEST BATHROOMS

## Slimline design, ingenious details

- Simply practical: washbasins with wide shelf
- Hygienic: rimless DirectFlush toilet
- Neat and tidy: furniture featuring a smart stowage space concept
- Personalised: furniture and handle colours individually combinable

VENTICELLO

Collection