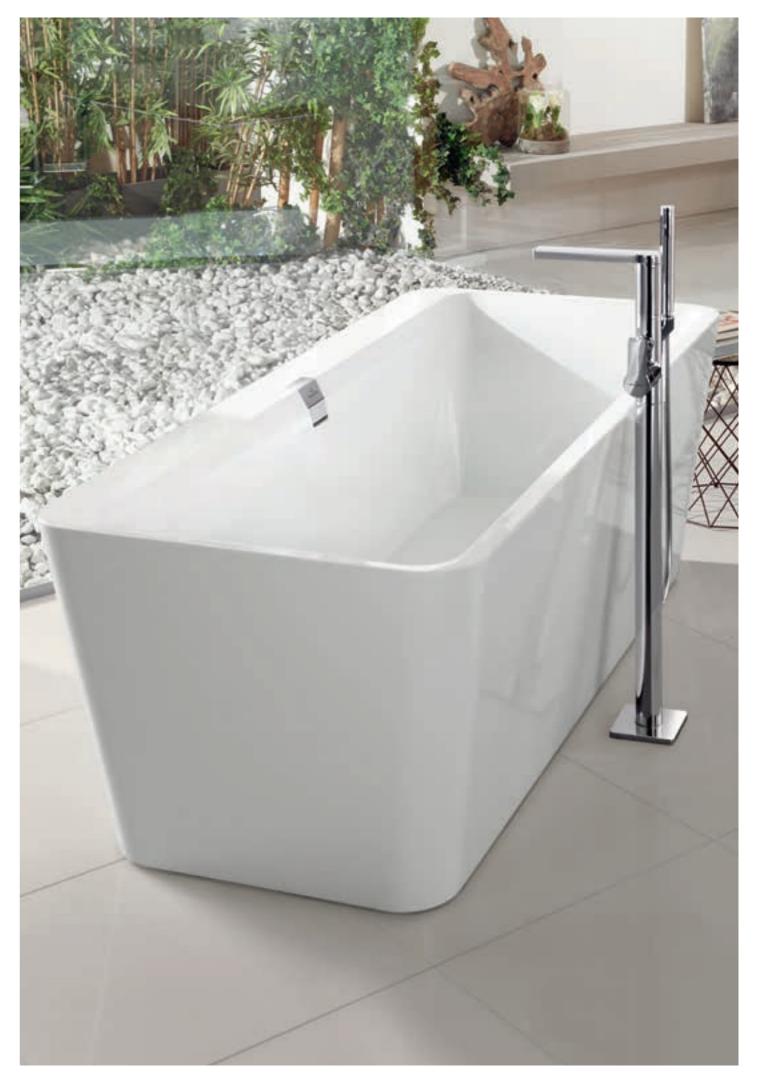

## BATHS

Bathing is a little luxury that takes time and requires space. As far as the space factor is concerned, we have a variety of solutions for you. Space-saving back-to-wall models or built-in baths fit into many bathroom design scenarios. And free-standing models are always an alluring prospect, wherever you place them. The spectacular waterfall inlet or striking colours heighten a bath's luxury appeal.

## A defining lightness of touch

- Exquisite: Quaryl® bath with thin rim of only 10 mm
- Variety: space-saving back-to-wall model and 3 built-in baths
- Spectacular: optional waterfall inlet
- Fascinating: integrated flush-fit overflow in Chrome, Stone White or Black Matt

OBERON 2.0