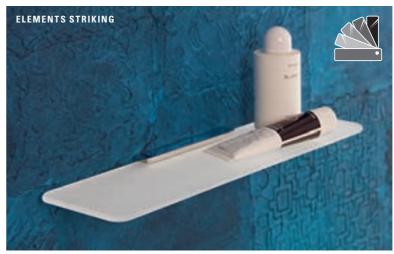

## **Elements Striking**

- Perfect: complete collection for all your bathroom needs, from towel rings to cosmetic mirrors
- Distinctive: straight-lined, modern design for a purist look
- Elegant: concealed fastenings for highly aesthetic appearance