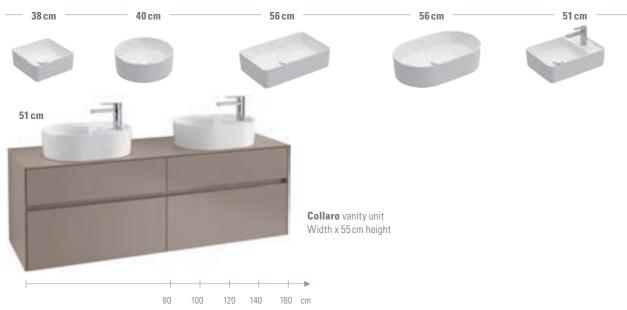

# Form with function

The offset designer edge defines the unique look of the washbasin and acts as a splashguard and protective rim.

 $\rightarrow$  Mix and match! There's a matching Collaro vanity unit for every Collaro washbasin. The washbasins also combine a treat with the Finion (from page 24) and Legato (from page 52) collections.

# Feel good and relax

With its delicate profile featuring a wide ledge on one side, the bath is a true eye-catcher - also available as a built-in variant.

# Bathroom furniture

- · Dimmable LED lights
- High-quality aluminium handle strip
- Anti-slip bases in the drawers
- Various front and body colours
- $\rightarrow$  All furniture colours, from page 134

Collaro outlet and overflow fitting for baths:

Black Matt

Attractive ViClean-I 100 shower toilet

The pleasant cleaning function leaves you feeling delightfully fresh all day long.

"You can create a special place with these washbasins as a centrepiece."