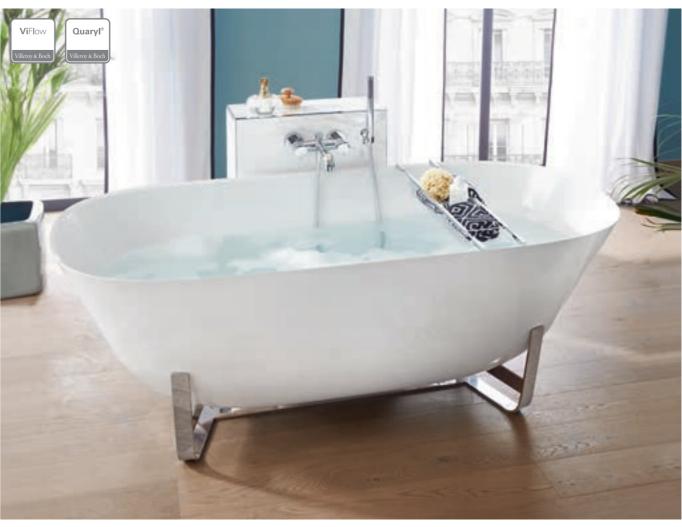

## A defining lightness of touch

- Exquisite: Quaryl® bath with thin rim of only 10 mm
- Variety: space-saving back-to-wall model and 3 built-in baths
- Spectacular: optional waterfall inlet
- Fascinating: integrated flush-fit overflow in Chrome, Stone White or Black Matt

OBERON 2.0