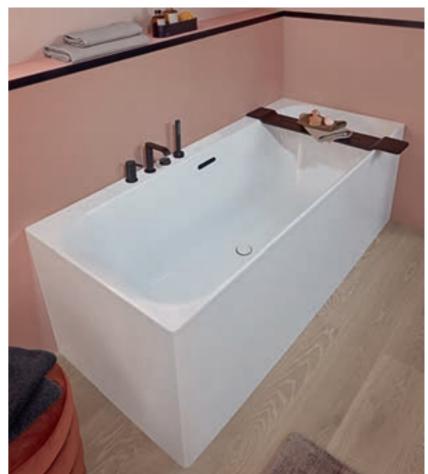

# Bath

- A free-standing eye-catcher
- The bath appears to hover above the illuminated base strip (optional)
- Optional decorative strip in 3 colours

The ViClean-I 100 shower toilet is a luxury item for enhanced well-being in the bathroom.

# Bath

- Stylish faceted finish on the rim
- Mounted on a stainless steel frame
- A free-standing eye-catcher in the bathroom
- · Invisible ViFlow overflow

ANTHEUS 31

→ Washbasins to match the Finion collection, from page 24