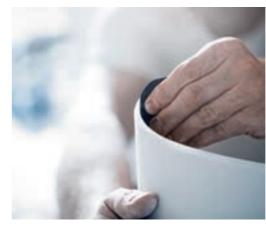

## QUICKRELEASE

Toilet seats with the QuickRelease feature can be removed quickly and without tools for simple cleaning – and refitted just as simply.

- Easy and complete cleaning
- · Simple replacement

- · No tools required
- Hygienic solution

## SOFTCLOSING

Toilet seats equipped with the SoftClosing technology close gently and quietly. Dampers integrated in the hinges prevent the seat and lid from slamming loudly shut.

- · Gently slows the descent of the lid
- · Lid closes quietly

- · Safe and convenient
- · Available for almost all toilet seats