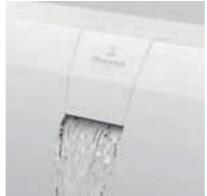

## BATHS

Bathing is a little luxury that takes time and requires space. As far as the space factor is concerned, we have a variety of solutions for you. Space-saving back-to-wall models or built-in baths fit into many bathroom design scenarios. And free-standing models are always an alluring prospect, wherever you place them. The spectacular waterfall inlet or striking colours heighten a bath's luxury appeal.

## A defining lightness of touch

- Exquisite: Quaryl® bath with thin rim of only 10 mm
- Variety: space-saving back-to-wall model and 3 built-in baths
- Spectacular: optional waterfall inlet
- Fascinating: integrated flush-fit overflow in Chrome, Stone White or Black Matt