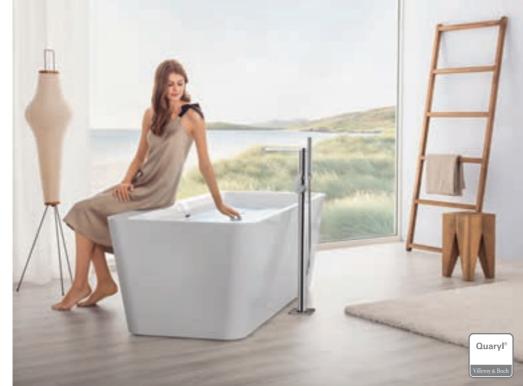

## QUARYL®

This exclusive and exceptionally robust material has a smooth and warm feel and is gentle to the skin. At the same time, Quaryl<sup>®</sup> also makes uniquely precise designs possible.

- · Consists primarily of natural quartz
- For exclusive products with uniquely precise forms
- · Sound-absorbing, shock- and scratch-proof

- Particularly hygienic and pleasantly warm to the touch
- Easy-care surfaces for a lasting brilliant sheen
- Wide range of glossy and matt colours