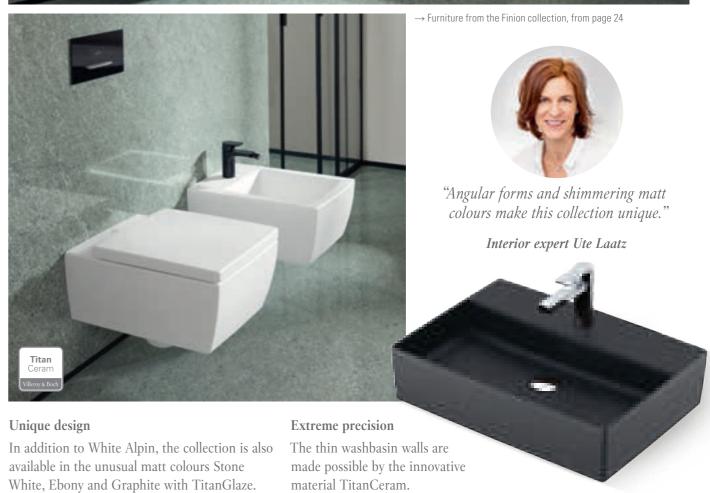

A pure and simple toilet

The purist Finion design also defines the rimless DirectFlush toilet and bidet.

FINION 27

A statement on design

"As a homage to the classic style, Antheus becomes a style icon in its own right."

# Rimless designer toilet

Seat and toilet take up the faceted finish to round off the collection.

# Attractive shower toilet

The ViClean-I 100 cleans with a pleasant jet of water.

# Bath

- Stylish faceted finish on the rim
- Mounted on a stainless steel frame
- A free-standing eye-catcher in the bathroom
- · Invisible ViFlow overflow

ANTHEUS 31

→ Washbasins to match the Finion collection, from page 24