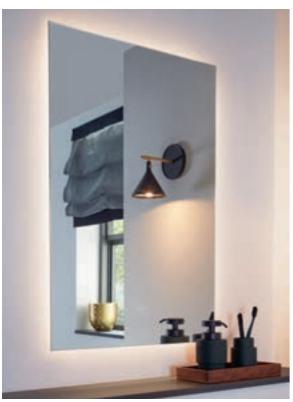

## More to See Lite: a pure and simple fit every time

- Individual: the right shape and size for every bathroom
- Brilliant: with all-round LED wall lighting
- Atmospheric: adjustable light colour from daylight white to warm white

## Broad range of designs and options

- Subway 3.0: with high-quality aluminium frame
- Finion: optionally with LED lighting, sound system or heating
- · More To See One: modern, minimalist aesthetic
- More To See 14: with dimmable LED lighting