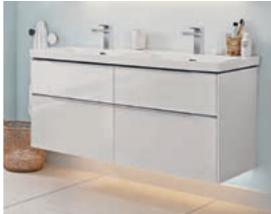

# Bathroom furniture

- Handleless bathroom furniture featuring push-to-open technology
- Innovative smartphone charging function in the side cabinet or shelf module

# Bathroom furniture

- · Dimmable LED lights
- High-quality aluminium handle strip
- Anti-slip bases in the drawers
- Various front and body colours
- $\rightarrow$  All furniture colours, from page 134

# Bathroom furniture

- · Available in many expressive colours
- With the LED light strip, the vanity unit top appears to hover above the cabinet
- Interior of the drawers in Anthracite
- Practical slip-resistant base keeps things tidy