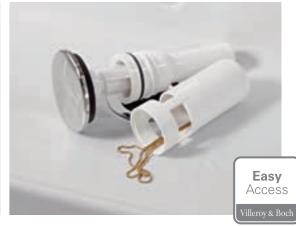

## **EASYACCESS**

Nothing gets lost in this unobtrusive siphon: There's no way through for earrings or milk teeth. And any other precious items accidentally dropped in the washbasin are caught in the integrated receptacle. The siphon is also easy to clean, as it's accessible from above.

- Catches any small items that drop into the outlet
- · Invisible solution

- · Easy to clean
- · No tools required

INTELLIGENT SOLUTIONS INTELLIGENT SOLUTIONS