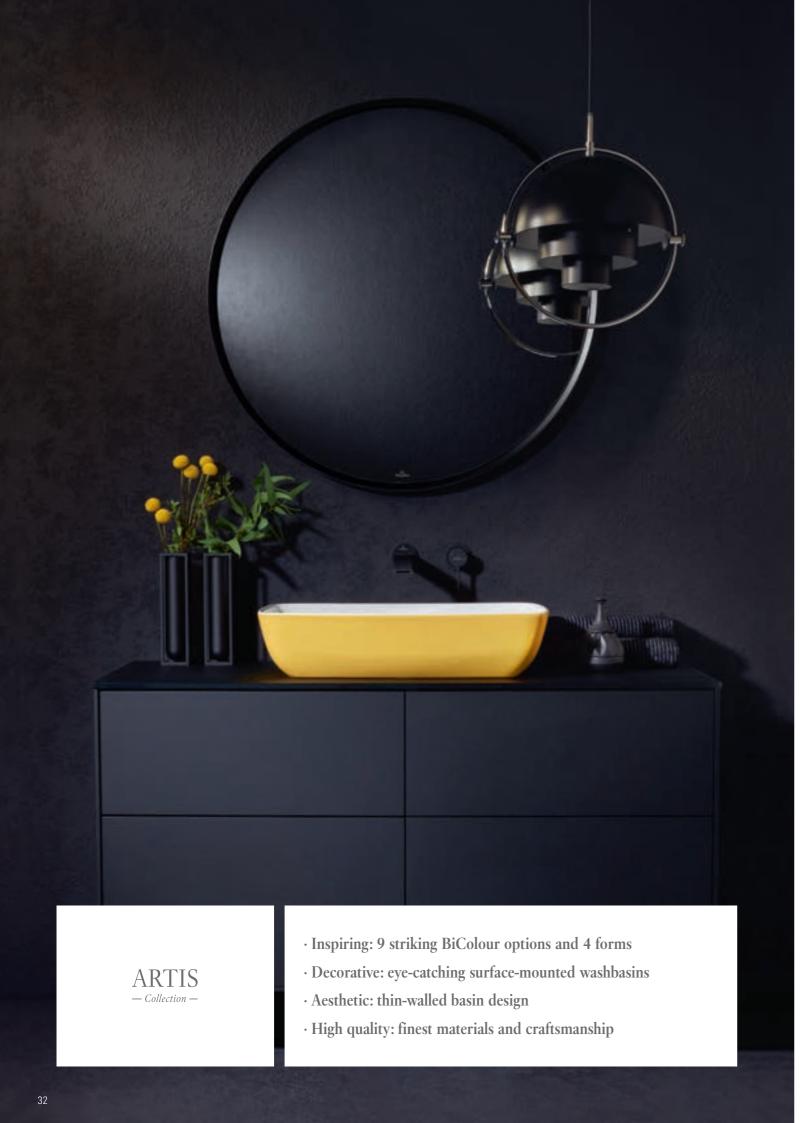

# Showcasing colour

Artis comes in a broad range of colours to cover all tastes, from bold statements to subtle highlights in the bathroom. From lush Bordeaux to delicate pastel shades, the striking surface-mounted washbasins in BiColour look are always a feast for the eyes.

# Inspiring colour

"Artis offers you a colour concept for a homelier, more intimate and more personal bathroom."

Designer Gesa Hansen

The washbasins come in a rectangular, oval, round and square design. And with Colour on Demand our baths can be supplied in just the colour to match a chosen colour concept.

ARTIS 35