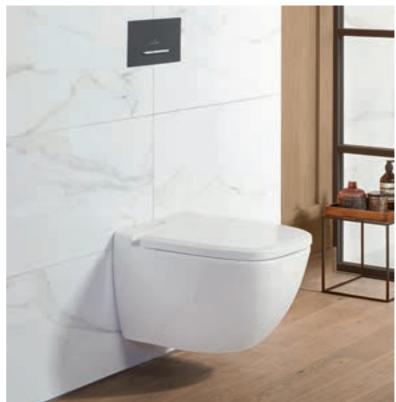

## DIRECTFLUSH

Thanks to their innovative rimless design, DirectFlush toilets allow very fast and thorough cleaning. On conventional toilets the rim is U-shaped, making it difficult to access. On DirectFlush toilets the top rim of the bowl is L-shaped, making it easier to clean.

- · Simple and immaculate cleaning and care
- The inside of the bowl is flushed completely
- · Ideal water flow for maximum flushing effect
- Water-saving, with a flushing volume of only 3 or 4.51