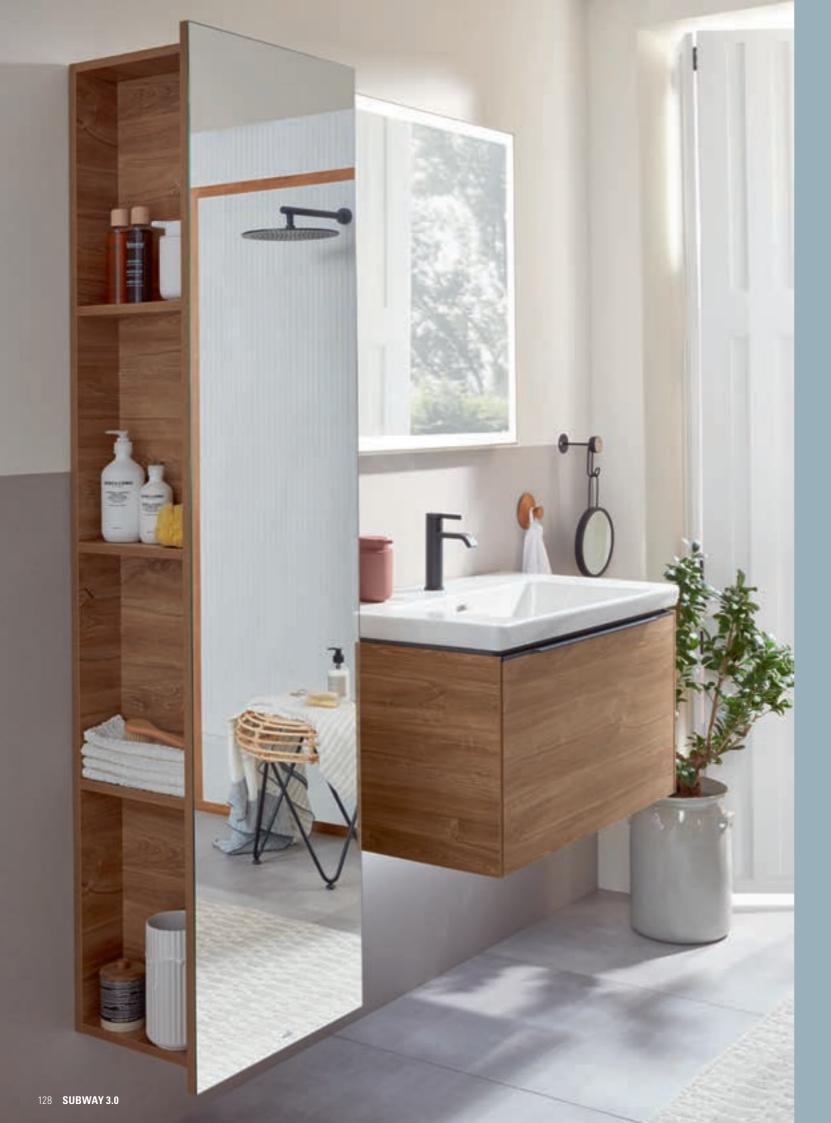

SUBWAY 3.0

- Meeting your everyday needs: deep washbasins and plenty of storage space
- · Homely: atmospheric light for any mood
- · Sustainable: the innovative swirl flush saves water

# Plenty of space for everyday life

The cabinets offer plenty of space for all your bathroom necessities – and all the odds and ends you accumulate over the years.

# Light and colour

- Option of integrated under-cabinet and drawer lighting for a special atmospheric effect
- · Optional smart home capability
- · Choice of 7 plain colours and 4 wood décors

# Light to set the mood

The light colour can be varied on mirrors and furniture from bright daylight white to gentle warm white.

48 **SUBWAY 3.0** 49