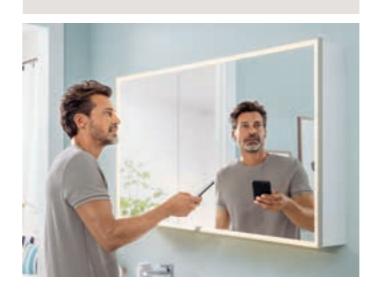

# MIRRORS AND MIRROR CABINETS

Our mirrors and mirror cabinets always offer the appropriate light to create the right atmosphere: Daylight in the waking hour, direct light for applying make-up or warm light to relax in. Mirror cabinets are also miracle space-savers. With useful features such as integrated power sockets and sophisticated, durable lighting they are the highlight in the bathroom. The mirror on the wall just has it all!

## LIGHTING

Direct and indirect light sources provide a simple but effective means of conjuring up an atmospheric setting. Integrated in a mirror, a mirror cabinet or other furniture items, the long-lasting LED lighting offers clear vision for shaving and applying make-up, and is also a stylish design feature.

- $\boldsymbol{\cdot}$  Diverse range of lighting solutions for mirrors,  $\boldsymbol{\cdot}$  Continuous dimmable from warm white mirror cabinets and furniture
- Functional light for enhanced illumination, of drawers for example
- · Atmospheric ambient light, in the form of undercabinet lighting for example
- to daylight white
- Simple to use via remote control, app or voice control
- Stylish design feature in the bathroom