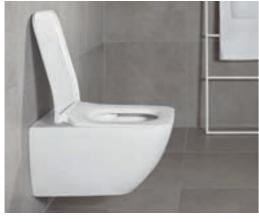

## DIRECTFLUSH

Thanks to their innovative rimless design, DirectFlush toilets allow very fast and thorough cleaning. On conventional toilets the rim is U-shaped, making it difficult to access. On DirectFlush toilets the top rim of the bowl is L-shaped, making it easier to clean.

- · Simple and immaculate cleaning and care
- The inside of the bowl is flushed completely
- · Ideal water flow for maximum flushing effect
- Water-saving, with a flushing volume of only 3 or 4.51