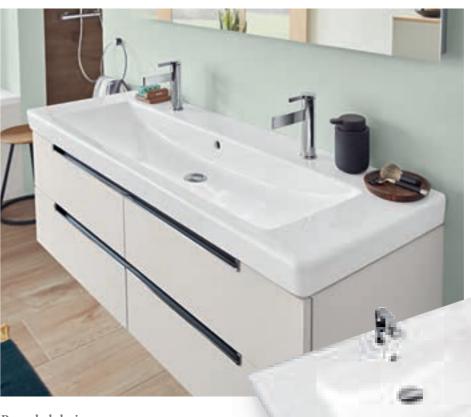

# Bathroom furniture

- Stylish wooden boxes in the drawers
- Anti-slip bases in the drawer compartments
- Inspired by Art Deco and Bauhaus

# Rimless designer toilet

Seat and toilet take up the faceted finish to round off the collection.

# Attractive shower toilet

The ViClean-I 100 cleans with a pleasant jet of water.

# Bath

- Stylish faceted finish on the rim
- Mounted on a stainless steel frame
- A free-standing eye-catcher in the bathroom
- · Invisible ViFlow overflow

ANTHEUS 31

→ Washbasins to match the Finion collection, from page 24