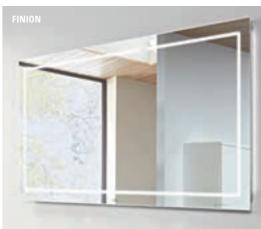

## Broad range of designs and options

- Subway 3.0: with high-quality aluminium frame
- Finion: optionally with LED lighting, sound system or heating
- · More To See One: modern, minimalist aesthetic
- More To See 14: with dimmable LED lighting