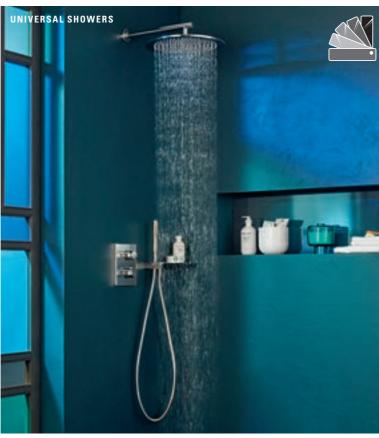

## **Universal Showers**

- Flexible: timeless design that covers all installation types from surface-mounted to concealed
- Adaptive: comes with many options, from head showers to hand showers
- Versatile: matches the various design lines within our taps range