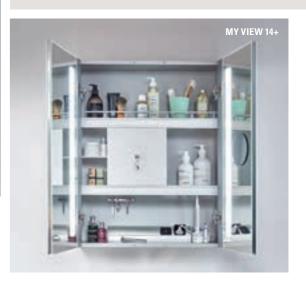

## 3 mirror cabinets, 3 options\*

- My View-In: storage space integrated virtually flush into the wall
- My View 14: LEDs integrated in the doors provide for ideal illumination, inside and out
- My View 14+: rail system prevents items from falling out