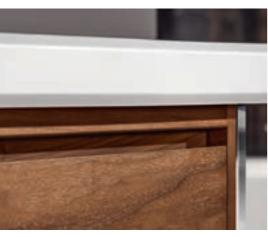

# Bathroom furniture

- · Cabinet walls in slim design
- Classy aluminium handle profiles in various colours
- · Anti-fingerprint coating for a lasting immaculate appearance
- · Large and small drawer
- $\rightarrow$  All Subway finishes, from page 134

The years leave no trace (or finger marks) on these surfaces