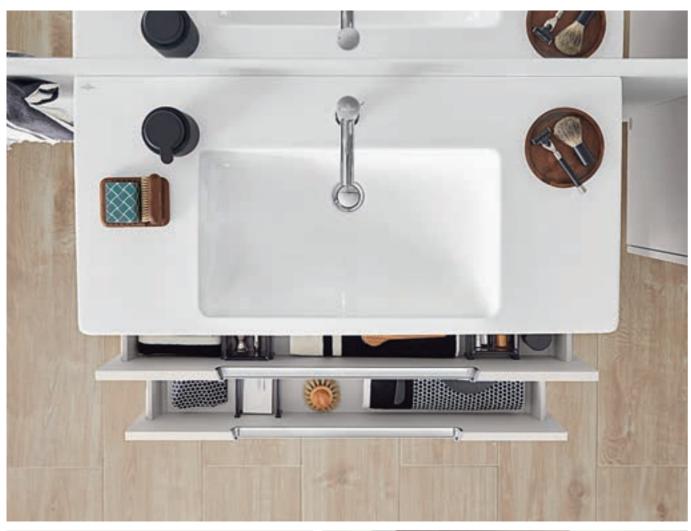

# Plenty of space for everyday life

The cabinets offer plenty of space for all your bathroom necessities – and all the odds and ends you accumulate over the years.

# Light and colour

- Option of integrated under-cabinet and drawer lighting for a special atmospheric effect
- · Optional smart home capability
- · Choice of 7 plain colours and 4 wood décors

# Light to set the mood

The light colour can be varied on mirrors and furniture from bright daylight white to gentle warm white.

48 **SUBWAY 3.0** 49