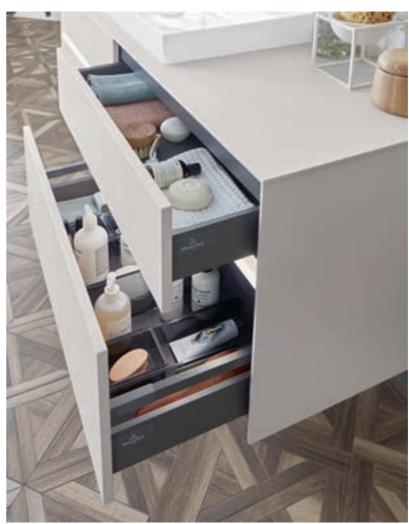

- Vanity units, tall and side cabinets offering plenty of storage space
- · Full-extension drawers
- Smart interior layouts featuring separate compartments and non-slip mats for example
- Easy-care furniture surface finishes, with antifingerprint coating for example
- High-quality materials for wet rooms such as sealed, varnished wood or robust laminates

# Plenty of space for everyday life

The cabinets offer plenty of space for all your bathroom necessities – and all the odds and ends you accumulate over the years.