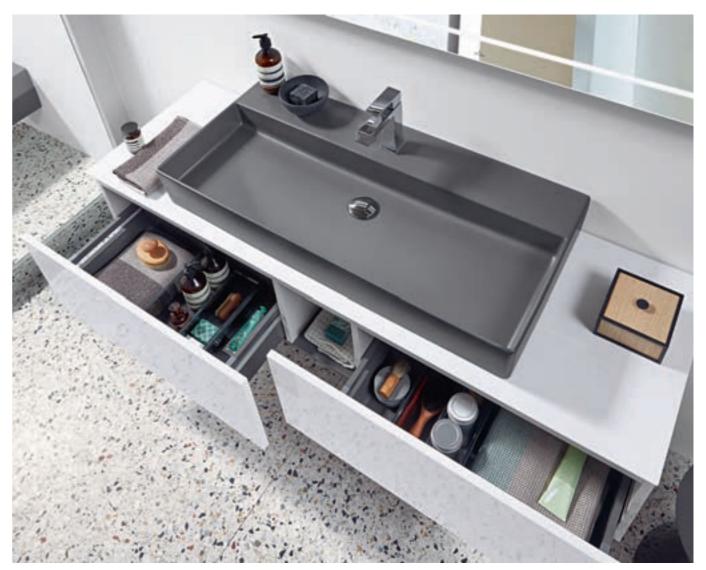

SUBWAY 3.0

- Meeting your everyday needs: deep washbasins and plenty of storage space
- · Homely: atmospheric light for any mood
- · Sustainable: the innovative swirl flush saves water

# Washbasin

- Modern, angular lines and delicate walls
- Extra-wide overflow
- · Generous shelf space

Our favourite fun place

For all those little everyday washing adventures – from hands to hair!

# Bathroom furniture

- · Cabinet walls in slim design
- Classy aluminium handle profiles in various colours
- · Anti-fingerprint coating for a lasting immaculate appearance
- · Large and small drawer
- $\rightarrow$  All Subway finishes, from page 134

The years leave no trace (or finger marks) on these surfaces

# Plenty of space for everyday life

The cabinets offer plenty of space for all your bathroom necessities – and all the odds and ends you accumulate over the years.