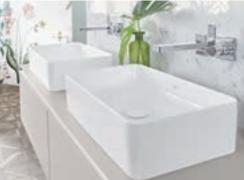

# Form with function

The offset designer edge defines the unique look of the washbasin and acts as a splashguard and protective rim.

 $\rightarrow$  Mix and match! There's a matching Collaro vanity unit for every Collaro washbasin. The washbasins also combine a treat with the Finion (from page 24) and Legato (from page 52) collections.

# Feel good and relax

With its delicate profile featuring a wide ledge on one side, the bath is a true eye-catcher - also available as a built-in variant.