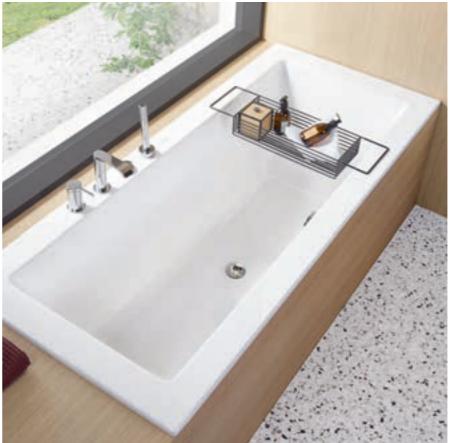

## BATHS

Bathing is a little luxury that takes time and requires space. As far as the space factor is concerned, we have a variety of solutions for you. Space-saving back-to-wall models or built-in baths fit into many bathroom design scenarios. And free-standing models are always an alluring prospect, wherever you place them. The spectacular waterfall inlet or striking colours heighten a bath's luxury appeal.

## A defining lightness of touch

- Exquisite: Quaryl® bath with thin rim of only 10 mm
- Variety: space-saving back-to-wall model and 3 built-in baths
- Spectacular: optional waterfall inlet
- Fascinating: integrated flush-fit overflow in Chrome, Stone White or Black Matt

OBERON 2.0