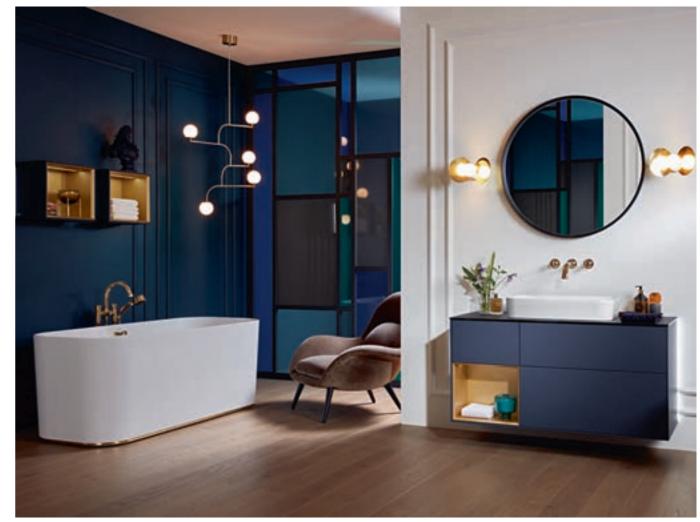

A pure and simple toilet

The purist Finion design also defines the rimless DirectFlush toilet and bidet.

FINION 27

A statement on design

"As a homage to the classic style, Antheus becomes a style icon in its own right."

# A perfect composition

The surface-mounted washbasins and vanity washbasins combine with the exceptional mix of materials comprising exquisite wood, stainless steel and marble to produce a unique work of art.

# Bathroom furniture

- Stylish wooden boxes in the drawers
- Anti-slip bases in the drawer compartments
- Inspired by Art Deco and Bauhaus

# Rimless designer toilet

Seat and toilet take up the faceted finish to round off the collection.

# Attractive shower toilet

The ViClean-I 100 cleans with a pleasant jet of water.

# Bath

- Stylish faceted finish on the rim
- Mounted on a stainless steel frame
- A free-standing eye-catcher in the bathroom
- · Invisible ViFlow overflow

ANTHEUS 31

→ Washbasins to match the Finion collection, from page 24