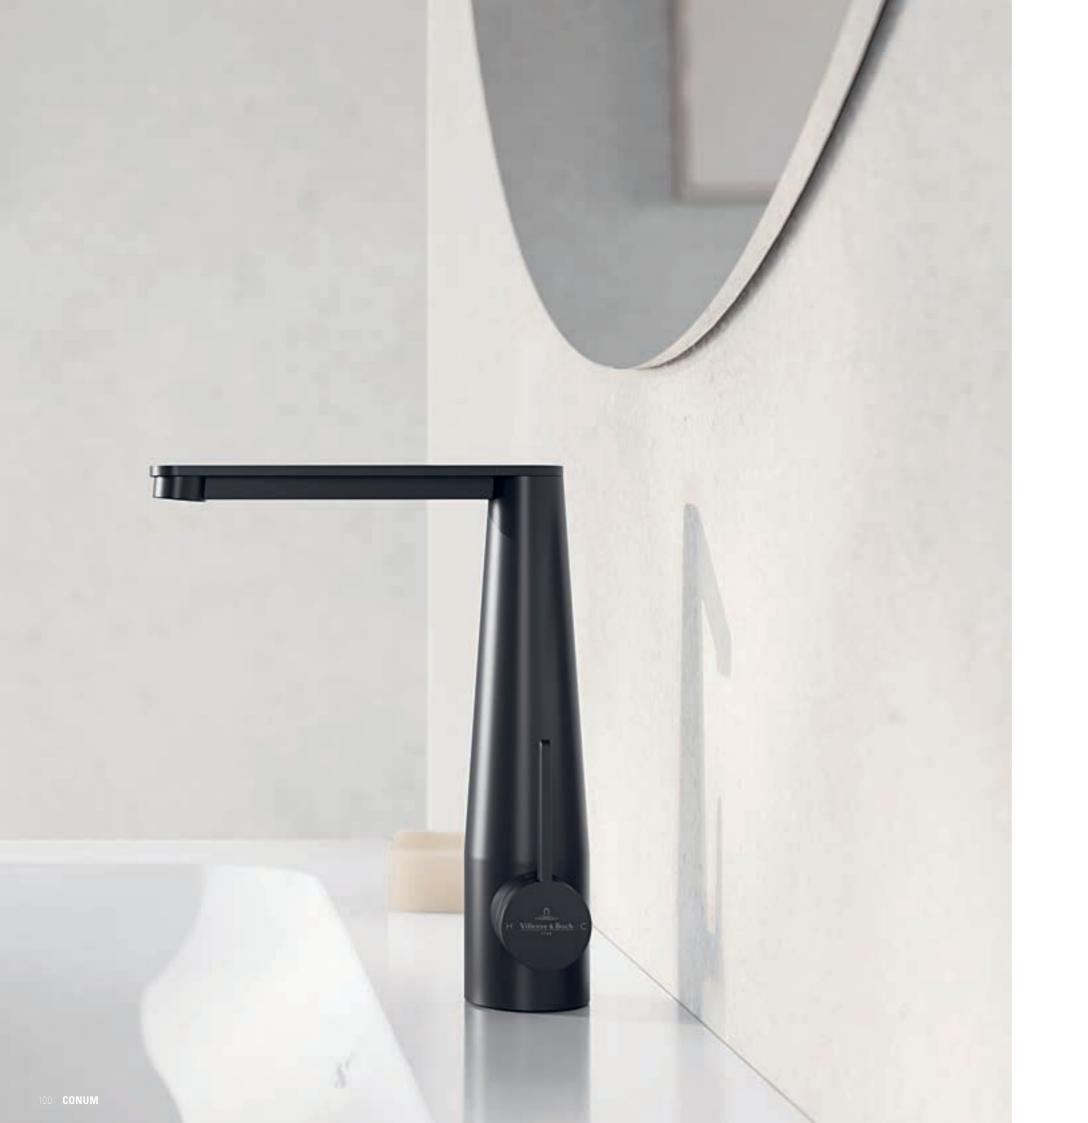

## Conum

- Unique: conical style exuding dynamic elegance
- Pure: gentle, crystal-clear laminar jet caresses the skin with virtually no splashing
- Elegant: a blend of delicate and solid elements produces the stylish sculptural look