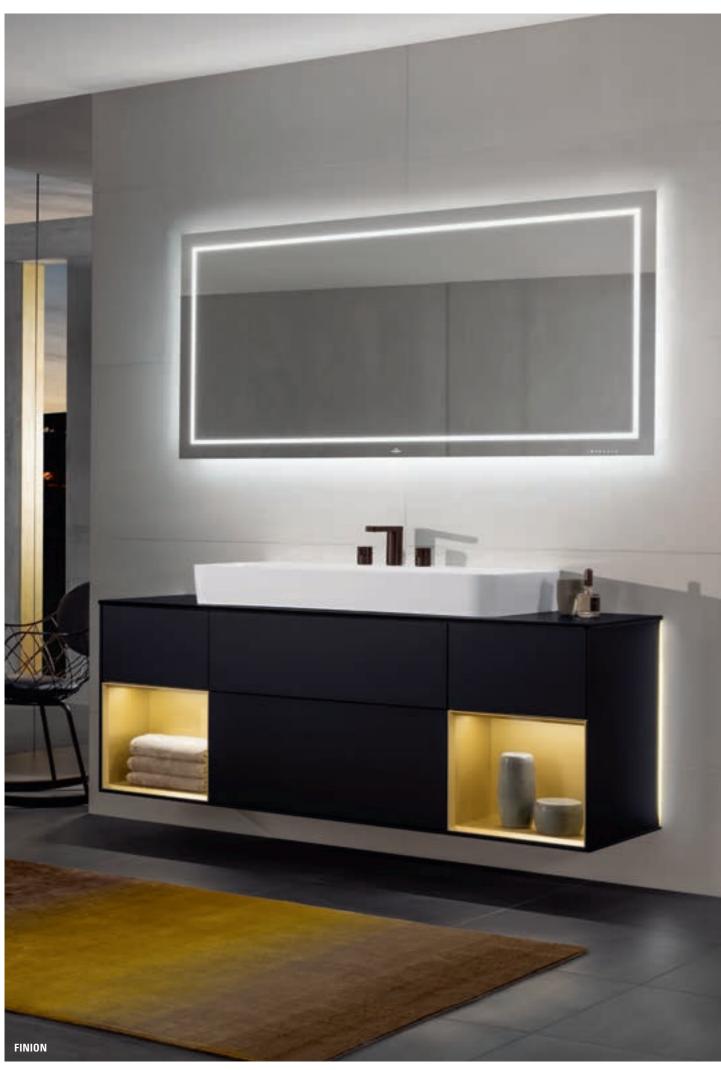

## **UTE LAATZ**

In her role as an editor, this interior expert concerns herself with a diverse array of different styles, always keeping a keen eye on the needs of real people in real homes. She knows the latest trends but is also aware that a bathroom is not as readily replaceable as a handbag or a tie.

# Bathroom furniture

- Handleless bathroom furniture featuring push-to-open technology
- Innovative smartphone charging function in the side cabinet or shelf module

## LIGHTING

Direct and indirect light sources provide a simple but effective means of conjuring up an atmospheric setting. Integrated in a mirror, a mirror cabinet or other furniture items, the long-lasting LED lighting offers clear vision for shaving and applying make-up, and is also a stylish design feature.

- $\boldsymbol{\cdot}$  Diverse range of lighting solutions for mirrors,  $\boldsymbol{\cdot}$  Continuous dimmable from warm white mirror cabinets and furniture
- Functional light for enhanced illumination, of drawers for example
- · Atmospheric ambient light, in the form of undercabinet lighting for example
- to daylight white
- Simple to use via remote control, app or voice control
- Stylish design feature in the bathroom