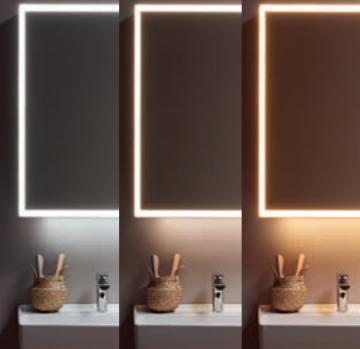

## LIGHTING

Direct and indirect light sources provide a simple but effective means of conjuring up an atmospheric setting. Integrated in a mirror, a mirror cabinet or other furniture items, the long-lasting LED lighting offers clear vision for shaving and applying make-up, and is also a stylish design feature.

- $\boldsymbol{\cdot}$  Diverse range of lighting solutions for mirrors,  $\boldsymbol{\cdot}$  Continuous dimmable from warm white mirror cabinets and furniture
- Functional light for enhanced illumination, of drawers for example
- · Atmospheric ambient light, in the form of undercabinet lighting for example
- to daylight white
- Simple to use via remote control, app or voice control
- Stylish design feature in the bathroom