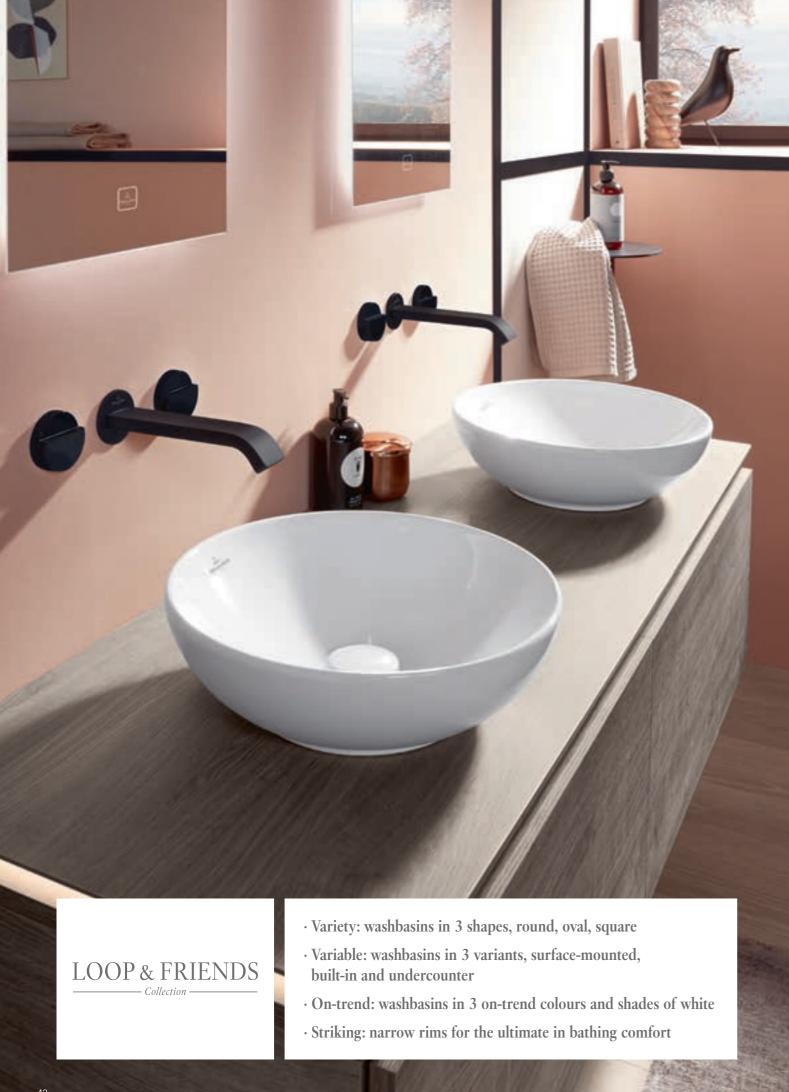

# Bath

- · Angular or rounded design inside
- Water-saving depth of only 44 cm
- Stylish extra-wide overflow design feature in Chrome, Stone White or Black Matt
- Can be combined with whirlpool system

LOOP&FRIENDS 45

SUBWAY 3.0

- Meeting your everyday needs: deep washbasins and plenty of storage space
- · Homely: atmospheric light for any mood
- · Sustainable: the innovative swirl flush saves water

# Washbasin

- Modern, angular lines and delicate walls
- Extra-wide overflow
- · Generous shelf space

Our favourite fun place

For all those little everyday washing adventures – from hands to hair!

# Bathroom furniture

- · Cabinet walls in slim design
- Classy aluminium handle profiles in various colours
- · Anti-fingerprint coating for a lasting immaculate appearance
- · Large and small drawer
- $\rightarrow$  All Subway finishes, from page 134

The years leave no trace (or finger marks) on these surfaces

# Plenty of space for everyday life

The cabinets offer plenty of space for all your bathroom necessities – and all the odds and ends you accumulate over the years.

# Light and colour

- Option of integrated under-cabinet and drawer lighting for a special atmospheric effect
- · Optional smart home capability
- · Choice of 7 plain colours and 4 wood décors

# Light to set the mood

The light colour can be varied on mirrors and furniture from bright daylight white to gentle warm white.

48 **SUBWAY 3.0** 49