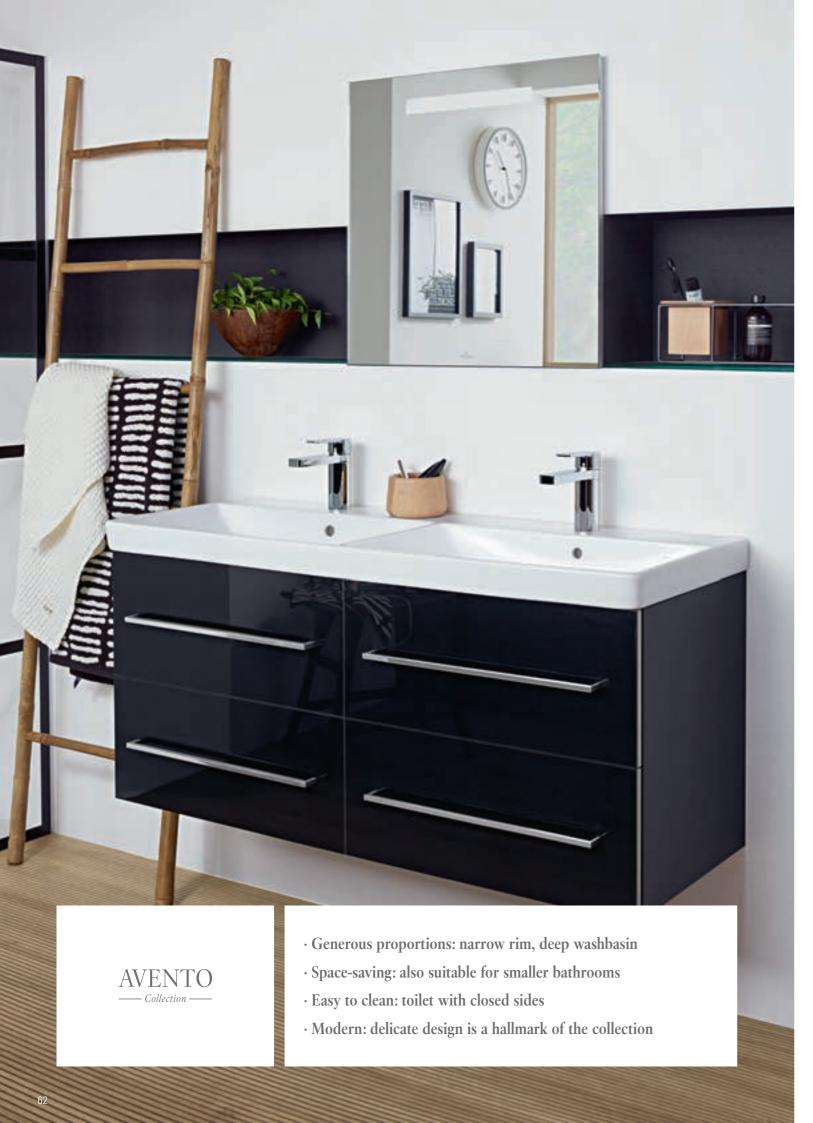

# Washbasin

- TitanCeram provides for thin walls and a delicate design
- Integrated flush-fit outlet valve
- Washbasin sizes from 43 to 130 cm

Fine lines

Pure aesthetics in the washing area

Delicate washbasins harmonise exquisitely with furniture in purist design.

"Even surfaces and precise, gentle lines create an interesting contrast."

Designer Patrick Frey