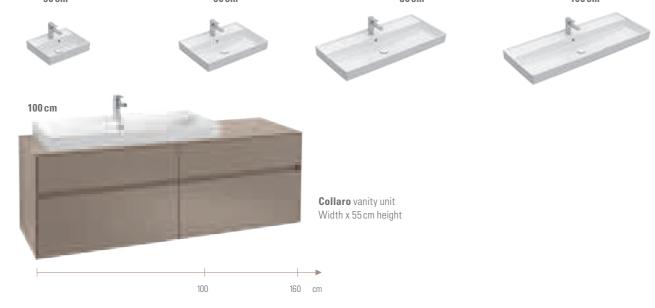

# Form with function

The offset designer edge defines the unique look of the washbasin and acts as a splashguard and protective rim.

 $\rightarrow$  Mix and match! There's a matching Collaro vanity unit for every Collaro washbasin. The washbasins also combine a treat with the Finion (from page 24) and Legato (from page 52) collections.

# Bathroom furniture

- · Dimmable LED lights
- High-quality aluminium handle strip
- Anti-slip bases in the drawers
- Various front and body colours
- $\rightarrow$  All furniture colours, from page 134

# Matches almost all Villeroy & Boch washbasins

The utility value of the ceramics unfolds in style on the vanity units in widths from 45 to 160 cm.

"Clear-cut and timeless, Legato is the collection for sophisticated tastes."