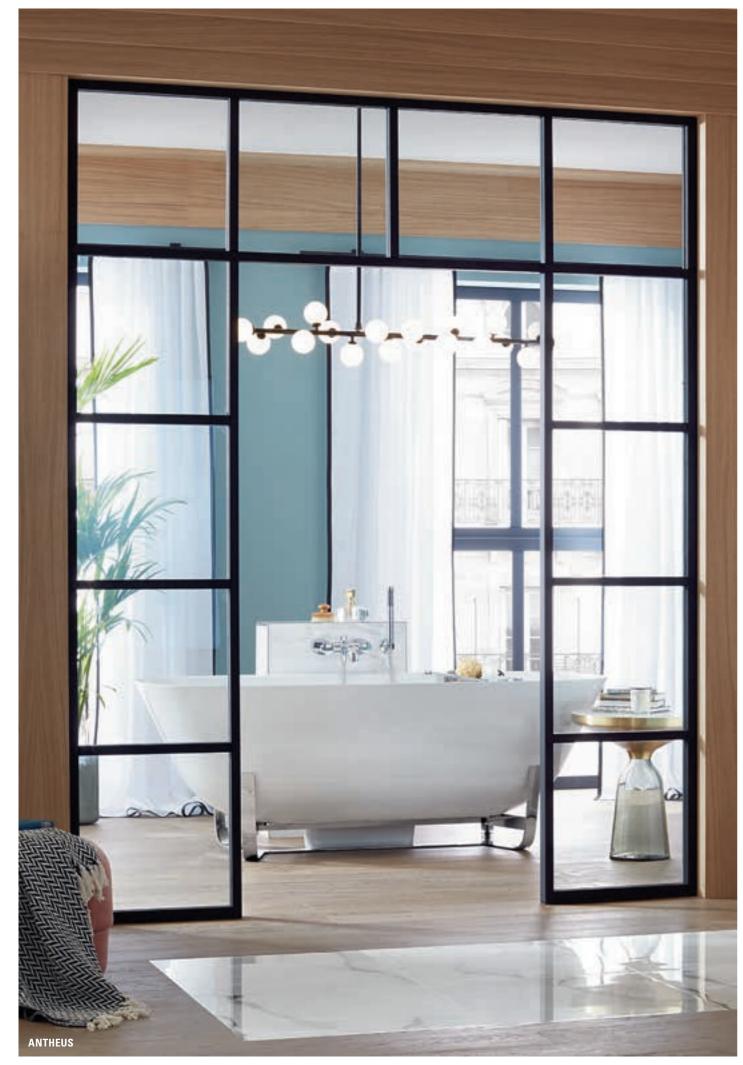

A pure and simple toilet

The purist Finion design also defines the rimless DirectFlush toilet and bidet.

FINION 27

A statement on design

"As a homage to the classic style, Antheus becomes a style icon in its own right."

Designer Christian Haas

# A perfect composition

The surface-mounted washbasins and vanity washbasins combine with the exceptional mix of materials comprising exquisite wood, stainless steel and marble to produce a unique work of art.

# Bath

- Stylish faceted finish on the rim
- Mounted on a stainless steel frame
- A free-standing eye-catcher in the bathroom
- · Invisible ViFlow overflow

ANTHEUS 31

→ Washbasins to match the Finion collection, from page 24