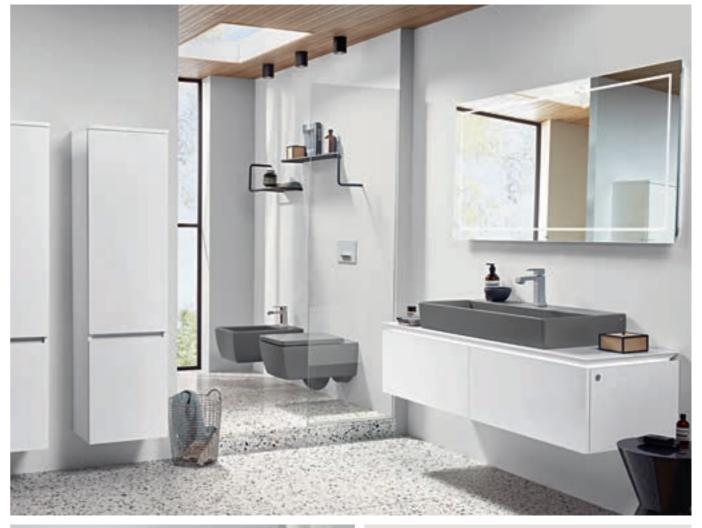

ours and 4 wood décors





# Light to set the mood

The light colour can be varied on mirrors and furniture from bright daylight white to gentle warm white.

48 **SUBWAY 3.0** 49





# More power, less water

The toilet of the Subway 3.0 collection features the new TwistFlush technology for particularly thorough and water-efficient flushing.

# TwistFlush toilet

- Particularly thorough, powerful cleaning
- · Water-saving flush
- · Anti-bacterial and virtually brush-free









# Bath

- Fills up quietly from below with SilentFlow
- Extra-wide overflow
- · Only 1 cm high rim
- Gentle to the touch in Quaryl®

# Treat yourself to a little me-time

Lay back and immerse yourself in the pleasures of this ergonomically shaped deep bath with its comfortable backrest.

50 **SUBWAY 3.0** 51







# Bathroom furniture

- · Available in many expressive colours
- With the LED light strip, the vanity unit top appears to hover above the cabinet
- Interior of the drawers in Anthracite
- Practical slip-resistant base keeps things tidy





# Combine to your heart's content



# Matches almost all Villeroy & Boch washbasins

The utility value of the ceramics unfolds in style on the vanity units in widths from 45 to 160 cm.









"Clear-cut and timeless, Legato is the collection for sophisticated tastes."

Designer Patrick Frey

# Unobtrusive design

The bath blends discreetly into the bathroom with a modern note. In Stone White, for example.

54 **LEGATO** 55









# Bathroom furniture

A host of colours, models and combination options provide plenty of scope for individual desig