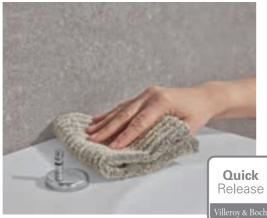

## QUICKRELEASE

Toilet seats with the QuickRelease feature can be removed quickly and without tools for simple cleaning – and refitted just as simply.

- Easy and complete cleaning
- · Simple replacement

- · No tools required
- Hygienic solution