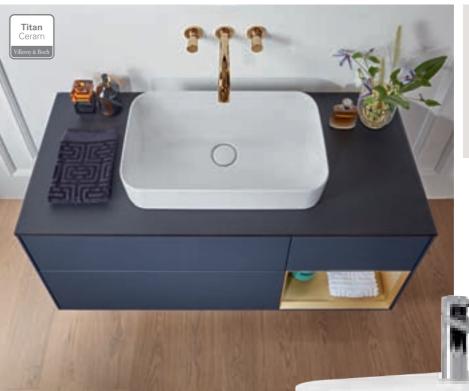

# Bathroom furniture

- Handleless bathroom furniture featuring push-to-open technology
- Innovative smartphone charging function in the side cabinet or shelf module

# A perfect composition

The surface-mounted washbasins and vanity washbasins combine with the exceptional mix of materials comprising exquisite wood, stainless steel and marble to produce a unique work of art.

# Bathroom furniture

- Stylish wooden boxes in the drawers
- Anti-slip bases in the drawer compartments
- Inspired by Art Deco and Bauhaus