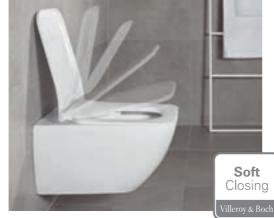

## SOFTCLOSING

Toilet seats equipped with the SoftClosing technology close gently and quietly. Dampers integrated in the hinges prevent the seat and lid from slamming loudly shut.

- · Gently slows the descent of the lid
- · Lid closes quietly

- · Safe and convenient
- · Available for almost all toilet seats