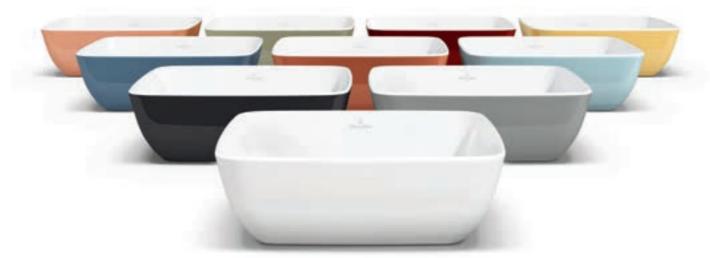

# Inspiring colour

"Artis offers you a colour concept for a homelier, more intimate and more personal bathroom."

Designer Gesa Hansen

The washbasins come in a rectangular, oval, round and square design. And with Colour on Demand our baths can be supplied in just the colour to match a chosen colour concept.

#### COLOUR ON DEMAND

Antheus, Collaro, Finion, Loop & Friends, Oberon 2.0, Squaro Edge 12 Choose from the Artis BiColour shades and more than 200 different panel colours.