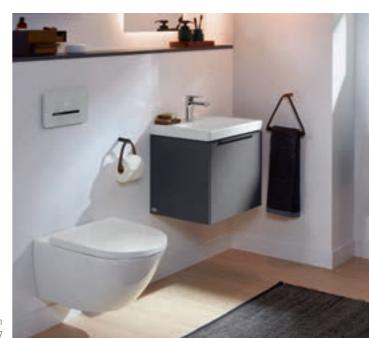

# GUEST BATHROOMS

An inviting guest bathroom is a treat for hosts and guests alike. With the compact bathroom ceramics and space-saving furniture from Villeroy & Boch you can conjure up a homely atmosphere in your preferred style in the smallest of spaces.

# GUEST BATHROOMS

→ More on the TwistFlush toilet on page 116/117

- Practical: the corner handwashbasin
- Innovative: toilet with TwistFlush
- · Classy: exquisite designer style
- Spacious: surprisingly generous storage space

SUBWAY 3.0

Collection

COLLARO

Collection