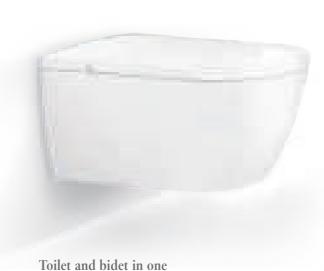

# Bath

- A free-standing eye-catcher
- The bath appears to hover above the illuminated base strip (optional)
- Optional decorative strip in 3 colours

The ViClean-I 100 shower toilet is a luxury item for enhanced well-being in the bathroom.

# Attractive shower toilet

The ViClean-I 100 cleans with a pleasant jet of water.