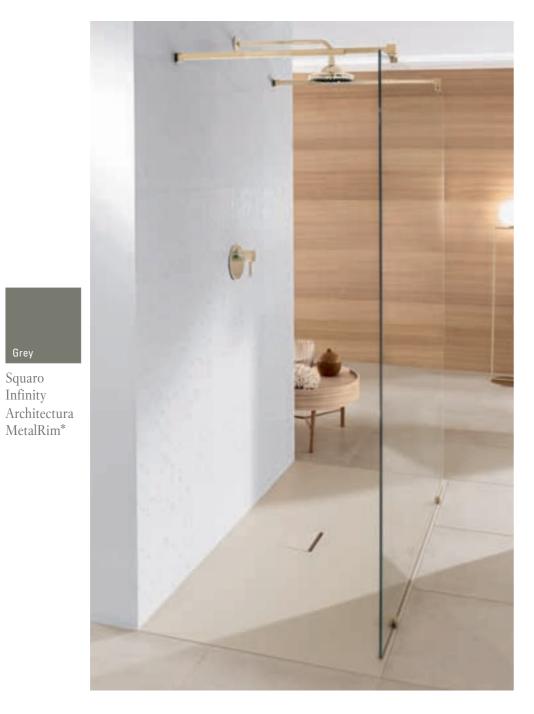

## SHOWER TRAYS

Modern, flat shower trays offer maximum scope for individual design in the bathroom. Open concepts or space-saving shower niches can be integrated into practically any floor plan according to your wishes. The new materials and structural designs allow floor-flush installation, for safe and convenient use into old age.

## SHOWER TRAYS

- · Modern: flush-fit outlet
- Matt: 4 elegant colours in a matt look
- Millimetre precision: can be individually cut to size for every bathroom

## SQUARO INFINITY Collection

## Ultra-flat and robust

- Particularly robust: galvanised steel reinforcement in the rim area
- · High load-bearing capacity: up to 1,000 kg
- · Stylish: ultra-flat, rimless design in high-gloss acrylic
- · Variety: 62 models and 3 installation variants