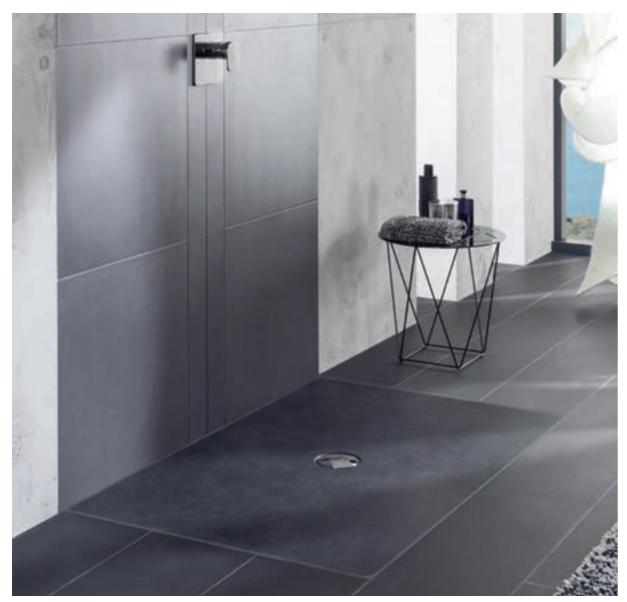

## SHOWER TRAYS

Modern, flat shower trays offer maximum scope for individual design in the bathroom. Open concepts or space-saving shower niches can be integrated into practically any floor plan according to your wishes. The new materials and structural designs allow floor-flush installation, for safe and convenient use into old age.

## SHOWER TRAYS

- · Modern: flush-fit outlet
- Matt: 4 elegant colours in a matt look
- Millimetre precision: can be individually cut to size for every bathroom

### Understated aesthetics

- Timeless: straight-lined design with interior depth of 3 cm
- Resilient: in durable Quaryl®
- Easy-care: particularly easy to clean
- Aesthetic: round outlet with cover in White or Chrome

## SUBWAY INFINITY

— Collection —