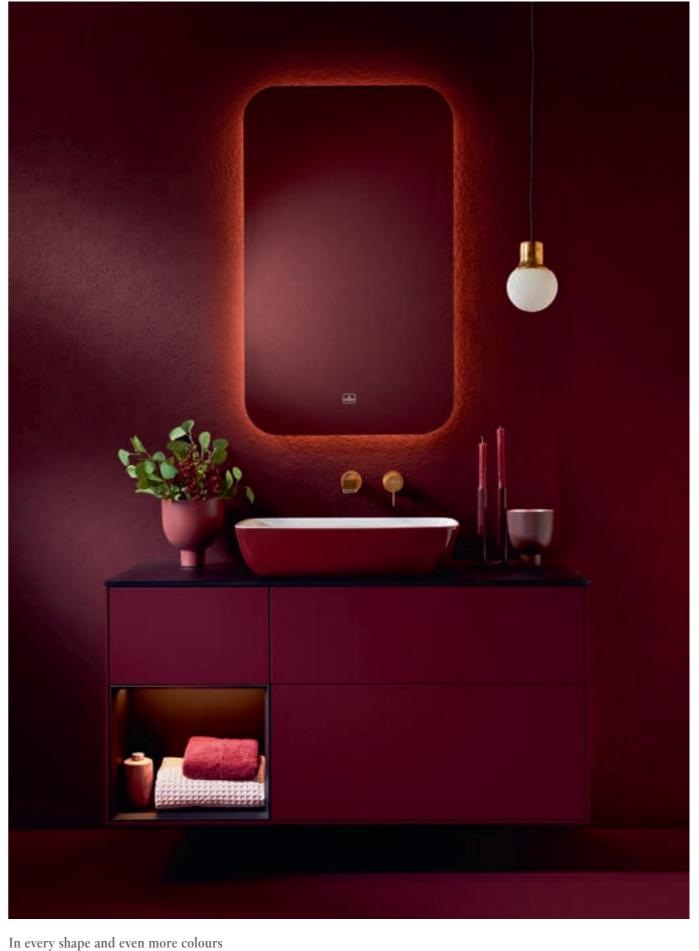

# Showcasing colour

Artis comes in a broad range of colours to cover all tastes, from bold statements to subtle highlights in the bathroom. From lush Bordeaux to delicate pastel shades, the striking surface-mounted washbasins in BiColour look are always a feast for the eyes.

# Inspiring colour

"Artis offers you a colour concept for a homelier, more intimate and more personal bathroom."

Designer Gesa Hansen

The washbasins come in a rectangular, oval, round and square design. And with Colour on Demand our baths can be supplied in just the colour to match a chosen colour concept.