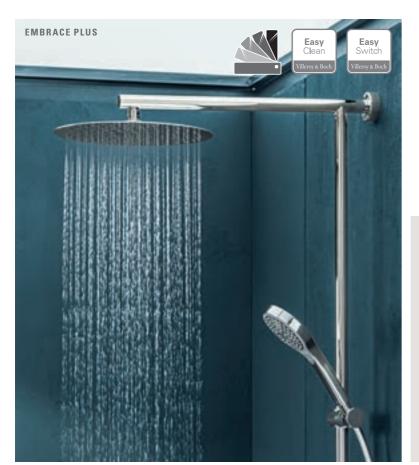

#### **Embrace Plus**

- Inspiring: timeless design that harmonises well with our range of taps
- Individual: complete shower set with flexible installation and customisation options
- Intuitive: hand showers with various shower modes, from gentle rain to intensive massage at the touch of a button