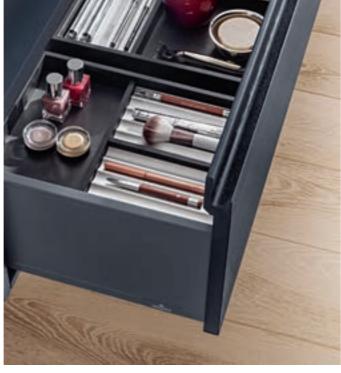

# Bathroom furniture

- Stylish wooden boxes in the drawers
- Anti-slip bases in the drawer compartments
- Inspired by Art Deco and Bauhaus