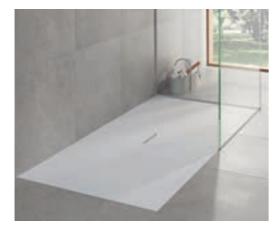

## Perfect fit, every time

- Harmonious: clear, rimless design
- Durable: made of high-quality ceramics
- Reliable: non-slip surface ensures a safer showering experience
- Versatile: flush-fitting installation, on tiles or
- Custom-fitting: 43 sizes plus special sizes cut to millimetre precision

## SUBWAY INFINITY

— Collection —