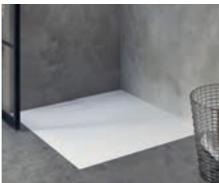

## SHOWER TRAYS

Modern, flat shower trays offer maximum scope for individual design in the bathroom. Open concepts or space-saving shower niches can be integrated into practically any floor plan according to your wishes. The new materials and structural designs allow floor-flush installation, for safe and convenient use into old age.

## SHOWER TRAYS

- · Modern: flush-fit outlet
- Matt: 4 elegant colours in a matt look
- Millimetre precision: can be individually cut to size for every bathroom

## Perfect fit, every time

- Harmonious: clear, rimless design
- Durable: made of high-quality ceramics
- Reliable: non-slip surface ensures a safer showering experience
- Versatile: flush-fitting installation, on tiles or
- Custom-fitting: 43 sizes plus special sizes cut to millimetre precision