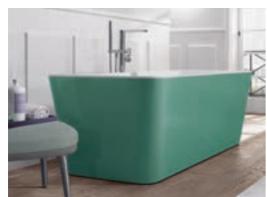

# Showcasing colour

Artis comes in a broad range of colours to cover all tastes, from bold statements to subtle highlights in the bathroom. From lush Bordeaux to delicate pastel shades, the striking surface-mounted washbasins in BiColour look are always a feast for the eyes.

# Inspiring colour

"Artis offers you a colour concept for a homelier, more intimate and more personal bathroom."

Designer Gesa Hansen

The washbasins come in a rectangular, oval, round and square design. And with Colour on Demand our baths can be supplied in just the colour to match a chosen colour concept.