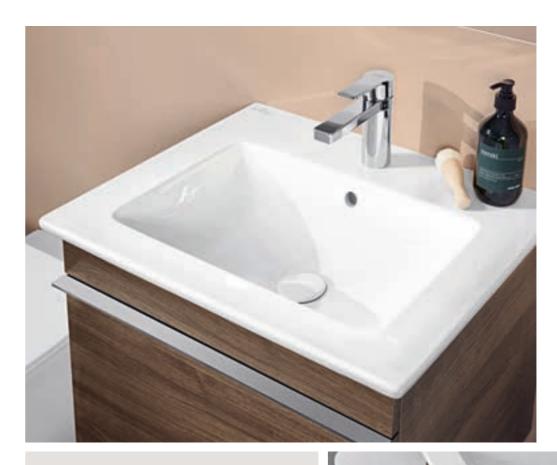

SUBWAY 3.0

- Meeting your everyday needs: deep washbasins and plenty of storage space
- · Homely: atmospheric light for any mood
- · Sustainable: the innovative swirl flush saves water

# Washbasin

- Modern, angular lines and delicate walls
- Extra-wide overflow
- · Generous shelf space

Our favourite fun place

For all those little everyday washing adventures – from hands to hair!