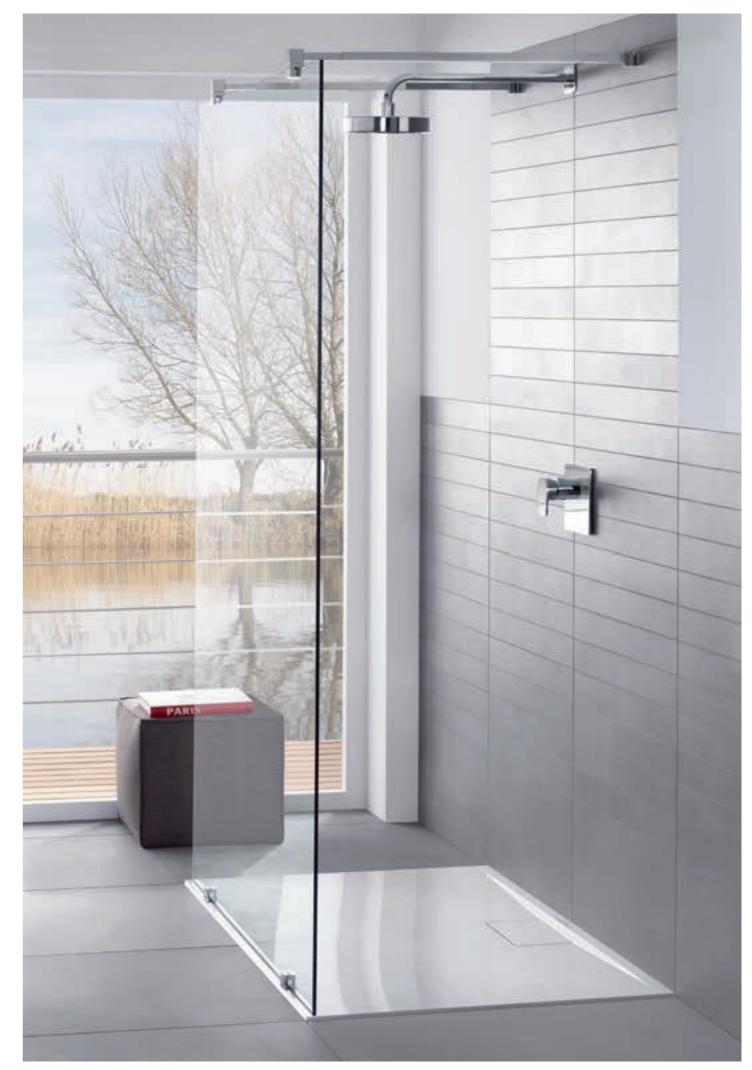

## SHOWER TRAYS

Modern, flat shower trays offer maximum scope for individual design in the bathroom. Open concepts or space-saving shower niches can be integrated into practically any floor plan according to your wishes. The new materials and structural designs allow floor-flush installation, for safe and convenient use into old age.

## SHOWER TRAYS

- · Modern: flush-fit outlet
- Matt: 4 elegant colours in a matt look
- Millimetre precision: can be individually cut to size for every bathroom

## SQUARO INFINITY Collection

## Ultra-flat and robust

- Particularly robust: galvanised steel reinforcement in the rim area
- · High load-bearing capacity: up to 1,000 kg
- · Stylish: ultra-flat, rimless design in high-gloss acrylic
- · Variety: 62 models and 3 installation variants