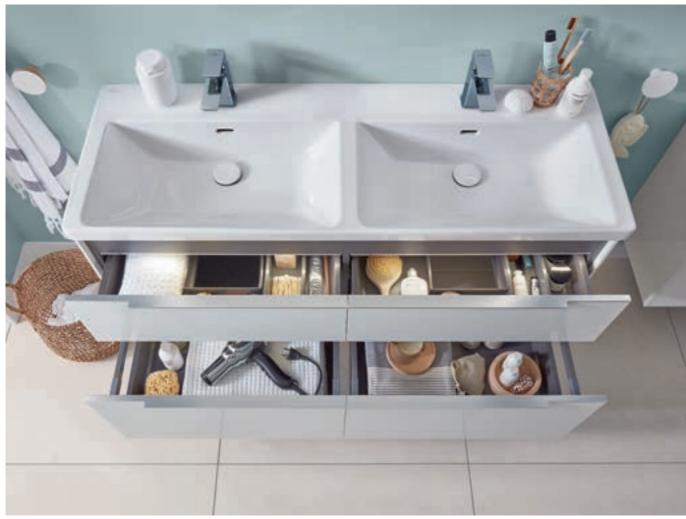

# Plenty of space for everyday life

The cabinets offer plenty of space for all your bathroom necessities – and all the odds and ends you accumulate over the years.

- Vanity units, tall and side cabinets offering plenty of storage space
- · Full-extension drawers
- Smart interior layouts featuring separate compartments and non-slip mats for example
- Easy-care furniture surface finishes, with antifingerprint coating for example
- High-quality materials for wet rooms such as sealed, varnished wood or robust laminates