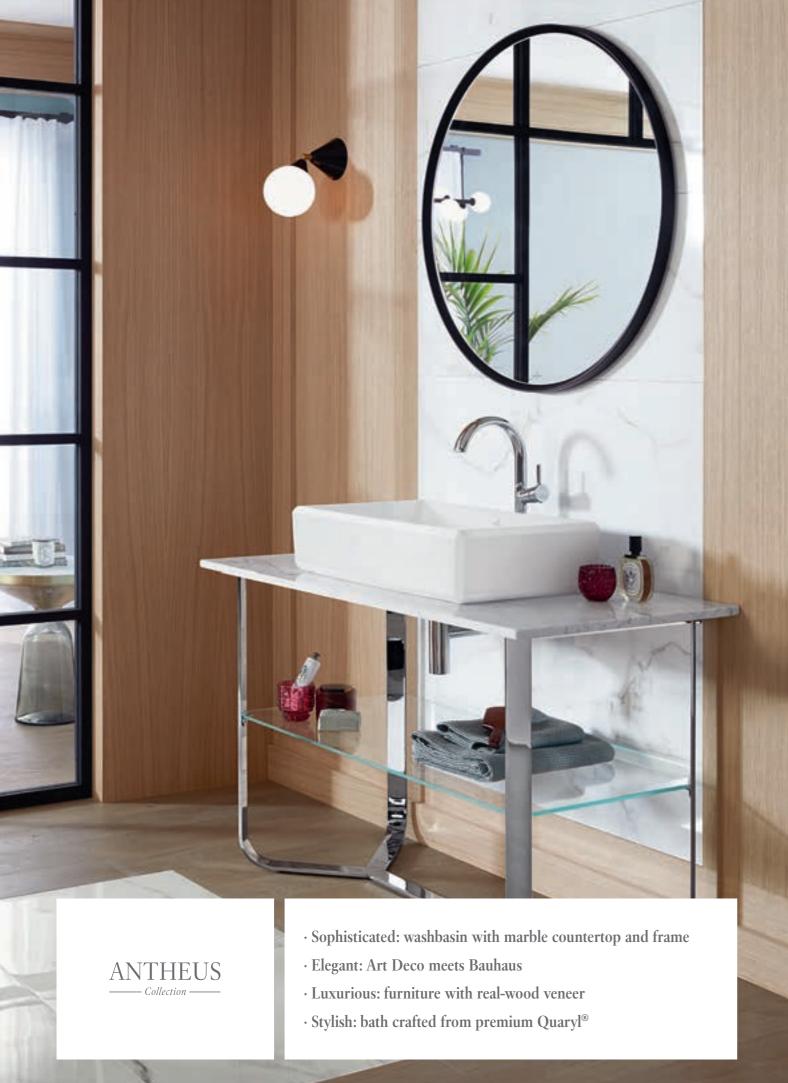

# A perfect composition

The surface-mounted washbasins and vanity washbasins combine with the exceptional mix of materials comprising exquisite wood, stainless steel and marble to produce a unique work of art.

# Bathroom furniture

- Stylish wooden boxes in the drawers
- Anti-slip bases in the drawer compartments
- Inspired by Art Deco and Bauhaus