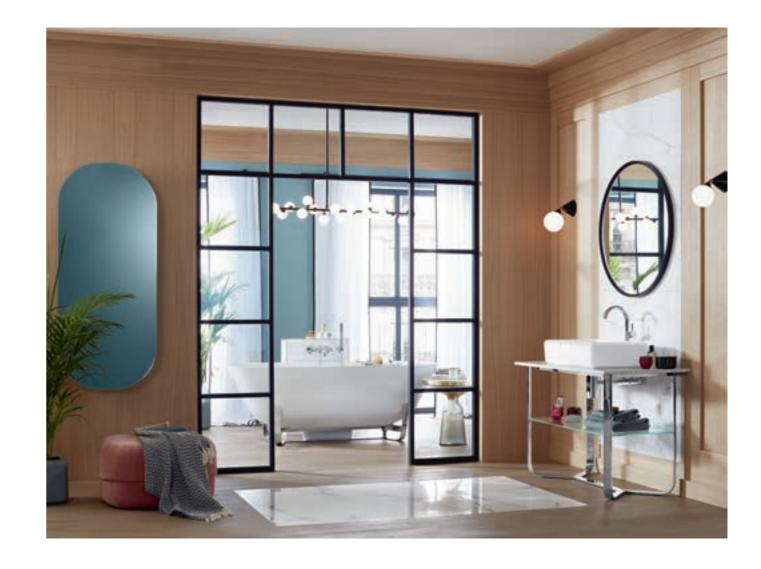

# MIRRORS AND MIRROR CABINETS

Our mirrors and mirror cabinets always offer the appropriate light to create the right atmosphere: Daylight in the waking hour, direct light for applying make-up or warm light to relax in. Mirror cabinets are also miracle space-savers. With useful features such as integrated power sockets and sophisticated, durable lighting they are the highlight in the bathroom. The mirror on the wall just has it all!

MIRROR CABINETS

MIRROR CABINETS

## My View Now: the ultimate in storage space, light and design\*

- Practical: height-adjustable shelves
- Adaptable: always the right light – for relaxing or applying make-up
- Variety: in various widths and as surface-mounted or built-in variant