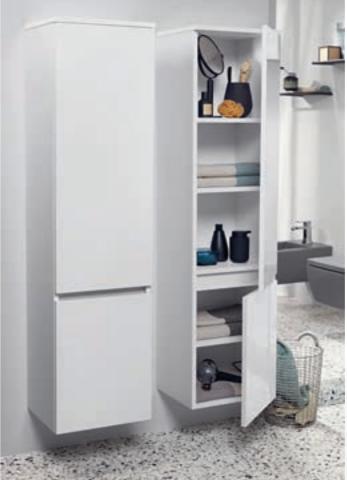

# Plenty of space for everyday life

The cabinets offer plenty of space for all your bathroom necessities – and all the odds and ends you accumulate over the years.

- Vanity units, tall and side cabinets offering plenty of storage space
- · Full-extension drawers
- Smart interior layouts featuring separate compartments and non-slip mats for example
- Easy-care furniture surface finishes, with antifingerprint coating for example
- High-quality materials for wet rooms such as sealed, varnished wood or robust laminates