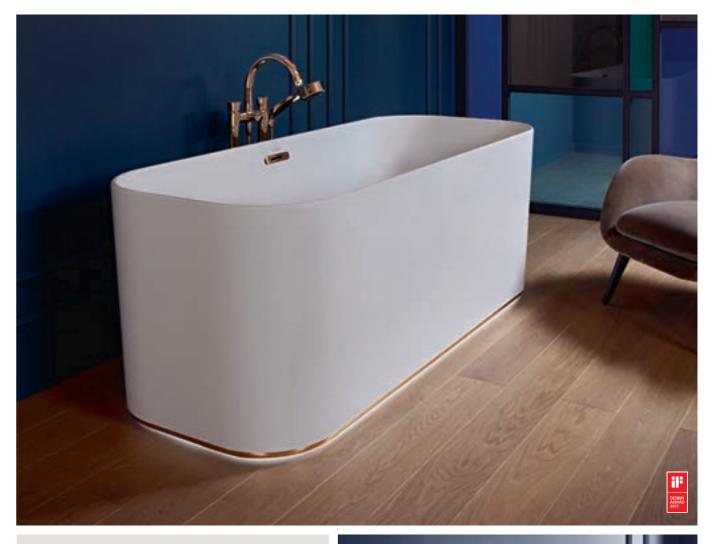

# Bath

- A free-standing eye-catcher
- The bath appears to hover above the illuminated base strip (optional)
- Optional decorative strip in 3 colours

The ViClean-I 100 shower toilet is a luxury item for enhanced well-being in the bathroom.