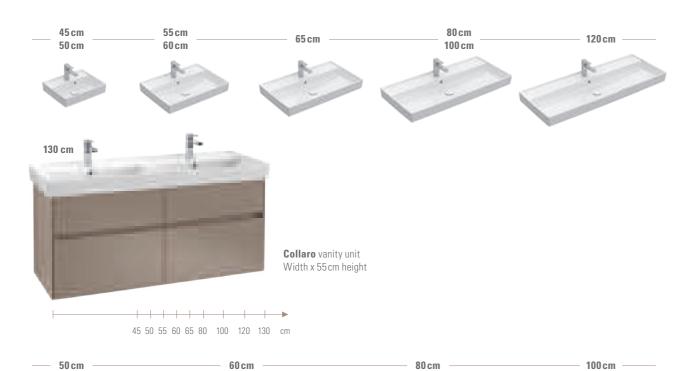

# Form with function

The offset designer edge defines the unique look of the washbasin and acts as a splashguard and protective rim.

 $\rightarrow$  Mix and match! There's a matching Collaro vanity unit for every Collaro washbasin. The washbasins also combine a treat with the Finion (from page 24) and Legato (from page 52) collections.

# Bathroom furniture

- · Dimmable LED lights
- High-quality aluminium handle strip
- Anti-slip bases in the drawers
- Various front and body colours
- $\rightarrow$  All furniture colours, from page 134

# Matches almost all Villeroy & Boch washbasins

The utility value of the ceramics unfolds in style on the vanity units in widths from 45 to 160 cm.

"Clear-cut and timeless, Legato is the collection for sophisticated tastes."