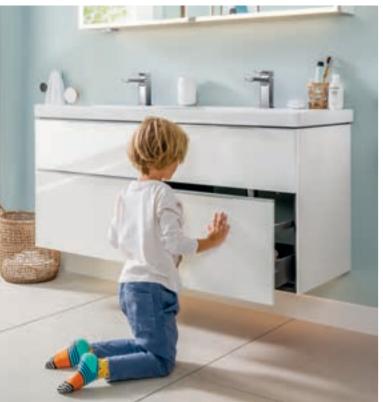

# Bathroom furniture

- Handleless bathroom furniture featuring push-to-open technology
- Innovative smartphone charging function in the side cabinet or shelf module

The years leave no trace (or finger marks) on these surfaces