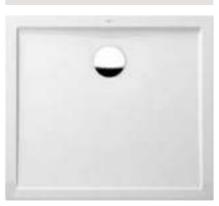

## SHOWER TRAYS

Modern, flat shower trays offer maximum scope for individual design in the bathroom. Open concepts or space-saving shower niches can be integrated into practically any floor plan according to your wishes. The new materials and structural designs allow floor-flush installation, for safe and convenient use into old age.

## SHOWER TRAYS

- · Modern: flush-fit outlet
- Matt: 4 elegant colours in a matt look
- Millimetre precision: can be individually cut to size for every bathroom

## SQUARO INFINITY Collection

## Ultra-flat and robust

- Particularly robust: galvanised steel reinforcement in the rim area
- · High load-bearing capacity: up to 1,000 kg
- · Stylish: ultra-flat, rimless design in high-gloss acrylic
- · Variety: 62 models and 3 installation variants