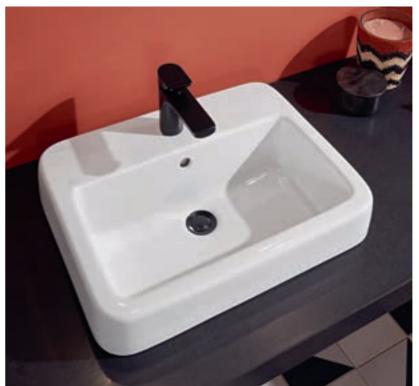

# Washbasin

- TitanCeram provides for thin walls and a delicate design
- Integrated flush-fit outlet valve
- Washbasin sizes from 43 to 130 cm

Fine lines

Pure aesthetics in the washing area

Delicate washbasins harmonise exquisitely with furniture in purist design.