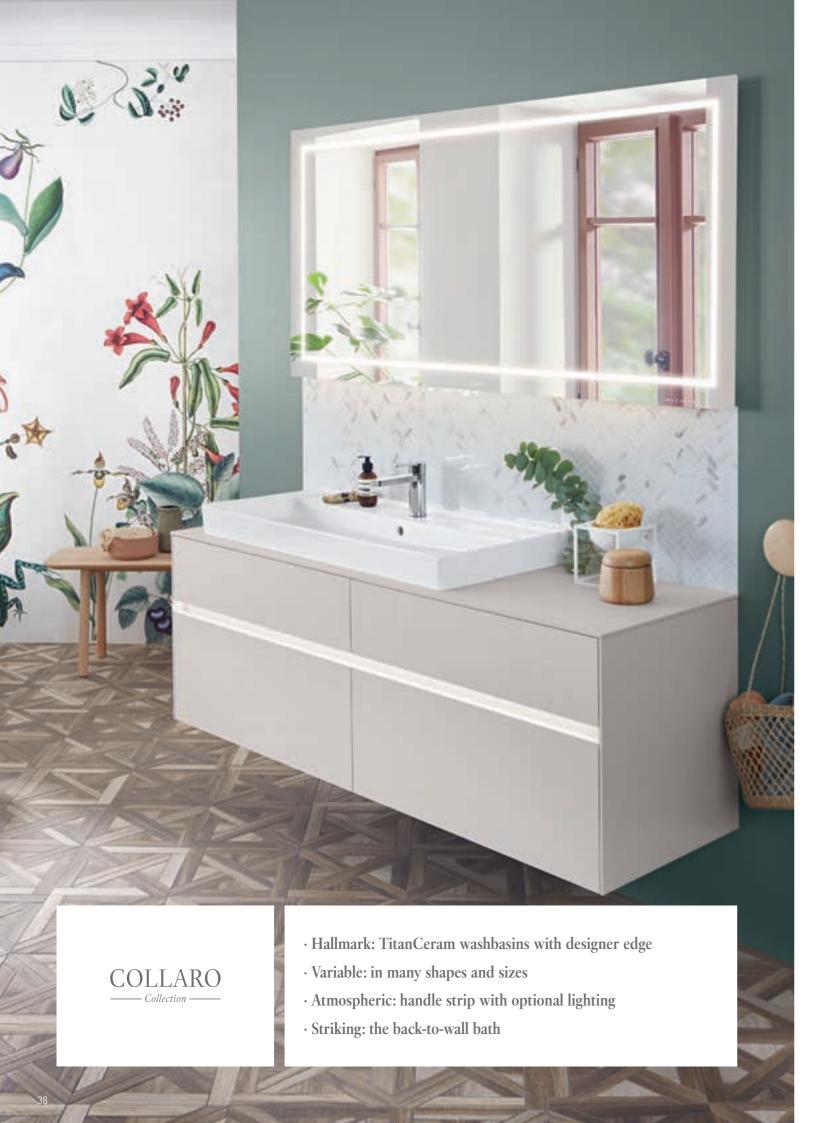

# Form with function

The offset designer edge defines the unique look of the washbasin and acts as a splashguard and protective rim.

 $\rightarrow$  Mix and match! There's a matching Collaro vanity unit for every Collaro washbasin. The washbasins also combine a treat with the Finion (from page 24) and Legato (from page 52) collections.

# Feel good and relax

With its delicate profile featuring a wide ledge on one side, the bath is a true eye-catcher - also available as a built-in variant.

# Bathroom furniture

- · Dimmable LED lights
- High-quality aluminium handle strip
- Anti-slip bases in the drawers
- Various front and body colours
- $\rightarrow$  All furniture colours, from page 134

Collaro outlet and overflow fitting for baths:

Black Matt

Attractive ViClean-I 100 shower toilet

The pleasant cleaning function leaves you feeling delightfully fresh all day long.

"You can create a special place with these washbasins as a centrepiece."