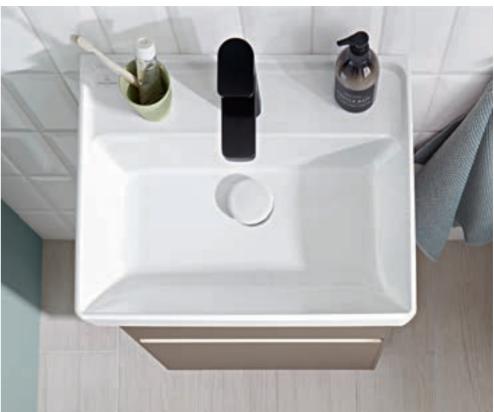

# GUEST BATHROOMS

An inviting guest bathroom is a treat for hosts and guests alike. With the compact bathroom ceramics and space-saving furniture from Villeroy & Boch you can conjure up a homely atmosphere in your preferred style in the smallest of spaces.

# GUEST BATHROOMS

→ More on the TwistFlush toilet on page 116/117

- Practical: the corner handwashbasin
- Innovative: toilet with TwistFlush
- · Classy: exquisite designer style
- Spacious: surprisingly generous storage space

SUBWAY 3.0

Collection

COLLARO

Collection