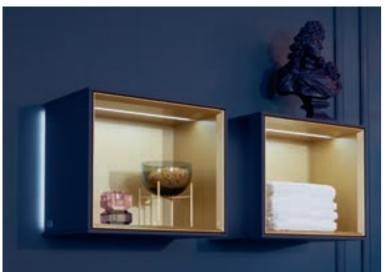

## LIGHTING

Direct and indirect light sources provide a simple but effective means of conjuring up an atmospheric setting. Integrated in a mirror, a mirror cabinet or other furniture items, the long-lasting LED lighting offers clear vision for shaving and applying make-up, and is also a stylish design feature.

- $\boldsymbol{\cdot}$  Diverse range of lighting solutions for mirrors,  $\boldsymbol{\cdot}$  Continuous dimmable from warm white mirror cabinets and furniture
- Functional light for enhanced illumination, of drawers for example
- · Atmospheric ambient light, in the form of undercabinet lighting for example
- to daylight white
- Simple to use via remote control, app or voice control
- Stylish design feature in the bathroom