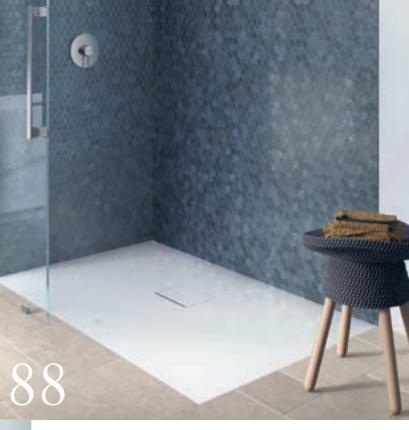

## SHOWER TRAYS

Modern, flat shower trays offer maximum scope for individual design in the bathroom. Open concepts or space-saving shower niches can be integrated into practically any floor plan according to your wishes. The new materials and structural designs allow floor-flush installation, for safe and convenient use into old age.

## SHOWER TRAYS

- · Modern: flush-fit outlet
- Matt: 4 elegant colours in a matt look
- Millimetre precision: can be individually cut to size for every bathroom

## SQUARO INFINITY Collection

## Ultra-flat and robust

- Particularly robust: galvanised steel reinforcement in the rim area
- · High load-bearing capacity: up to 1,000 kg
- · Stylish: ultra-flat, rimless design in high-gloss acrylic
- · Variety: 62 models and 3 installation variants