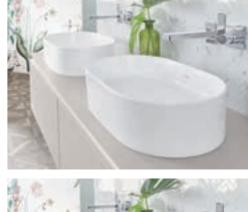

# Form with function

The offset designer edge defines the unique look of the washbasin and acts as a splashguard and protective rim.

 $\rightarrow$  Mix and match! There's a matching Collaro vanity unit for every Collaro washbasin. The washbasins also combine a treat with the Finion (from page 24) and Legato (from page 52) collections.

# Feel good and relax

With its delicate profile featuring a wide ledge on one side, the bath is a true eye-catcher - also available as a built-in variant.