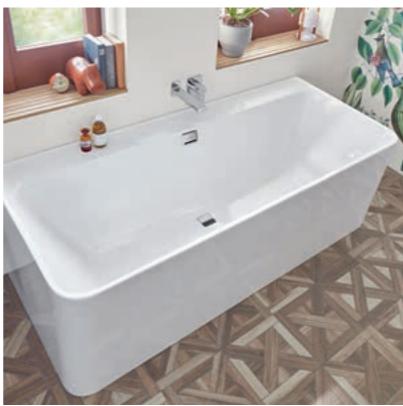

# Feel good and relax

With its delicate profile featuring a wide ledge on one side, the bath is a true eye-catcher - also available as a built-in variant.