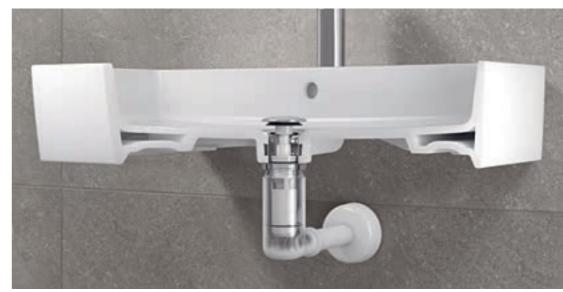

## **EASYACCESS**

Nothing gets lost in this unobtrusive siphon: There's no way through for earrings or milk teeth. And any other precious items accidentally dropped in the washbasin are caught in the integrated receptacle. The siphon is also easy to clean, as it's accessible from above.

- Catches any small items that drop into the outlet
- · Invisible solution

- · Easy to clean
- · No tools required

INTELLIGENT SOLUTIONS INTELLIGENT SOLUTIONS