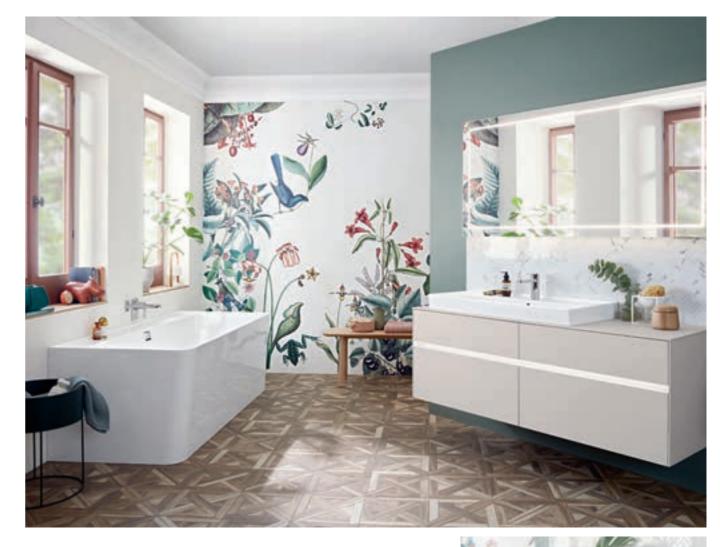

# Form with function

The offset designer edge defines the unique look of the washbasin and acts as a splashguard and protective rim.

 $\rightarrow$  Mix and match! There's a matching Collaro vanity unit for every Collaro washbasin. The washbasins also combine a treat with the Finion (from page 24) and Legato (from page 52) collections.

# Feel good and relax

With its delicate profile featuring a wide ledge on one side, the bath is a true eye-catcher - also available as a built-in variant.