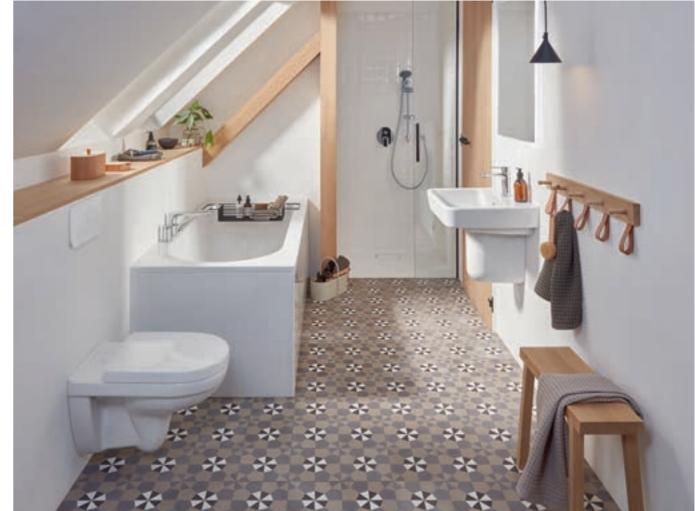

# GUEST BATHROOMS

An inviting guest bathroom is a treat for hosts and guests alike. With the compact bathroom ceramics and space-saving furniture from Villeroy & Boch you can conjure up a homely atmosphere in your preferred style in the smallest of spaces.

# GUEST BATHROOMS

→ More on the TwistFlush toilet on page 116/117

- Practical: the corner handwashbasin
- Innovative: toilet with TwistFlush
- · Classy: exquisite designer style
- Spacious: surprisingly generous storage space

SUBWAY 3.0

Collection

COLLARO

Collection