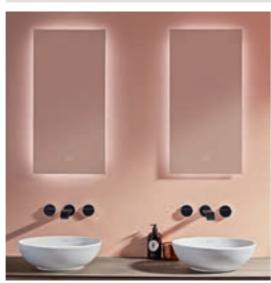

## More to See Lite: a pure and simple fit every time

- Individual: the right shape and size for every bathroom
- Brilliant: with all-round LED wall lighting
- Atmospheric: adjustable light colour from daylight white to warm white

## Broad range of designs and options

- Subway 3.0: with high-quality aluminium frame
- Finion: optionally with LED lighting, sound system or heating
- · More To See One: modern, minimalist aesthetic
- More To See 14: with dimmable LED lighting