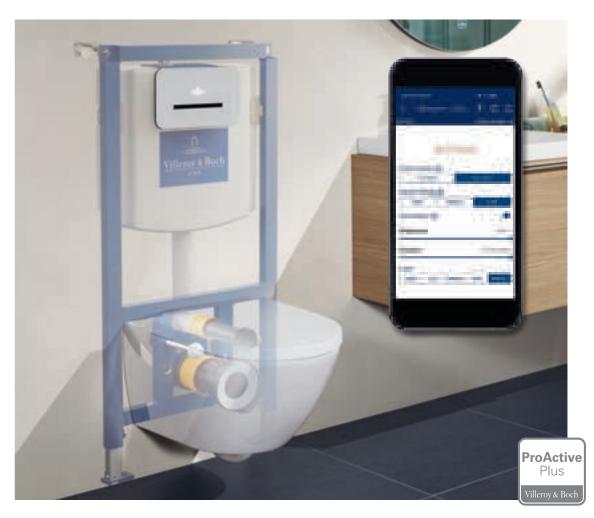

## VICONNECT AND PROACTIVE+

Our intelligent combination of sturdy installation and a smart flush plate: ViConnect is a robust frame system in which the flushing, waste water and installation elements are discreetly integrated. The ProActive+ flush plate additionally provides particularly smart and convenient flushing.

- Water-saving flushing volume selector for large or small flush
- Flush plates in white glass or stainless steel look
- ProActive+ with intelligent added features, such as automatic flush, app control and pre-flush and hygiene flush