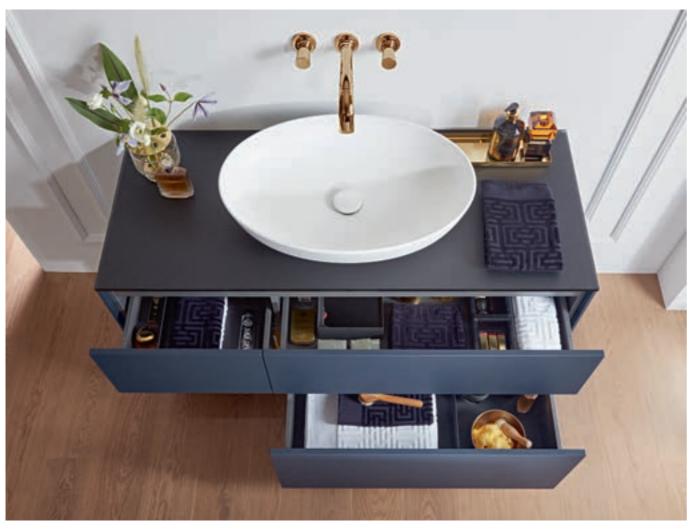

# Bathroom furniture

- Handleless bathroom furniture featuring push-to-open technology
- Innovative smartphone charging function in the side cabinet or shelf module

# Bathroom furniture

- Stylish wooden boxes in the drawers
- Anti-slip bases in the drawer compartments
- Inspired by Art Deco and Bauhaus

# Plenty of space for everyday life

The cabinets offer plenty of space for all your bathroom necessities – and all the odds and ends you accumulate over the years.