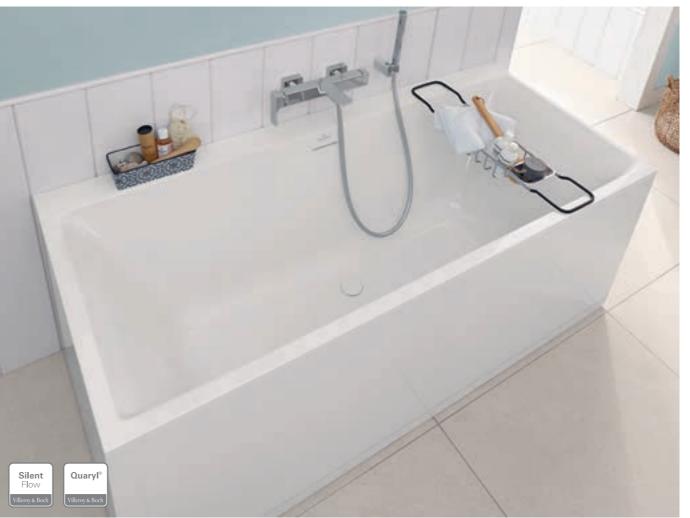

# Bath

- Fills up quietly from below with SilentFlow
- Extra-wide overflow
- · Only 1 cm high rim
- Gentle to the touch in Quaryl®

# Treat yourself to a little me-time

Lay back and immerse yourself in the pleasures of this ergonomically shaped deep bath with its comfortable backrest.

50 **SUBWAY 3.0** 51